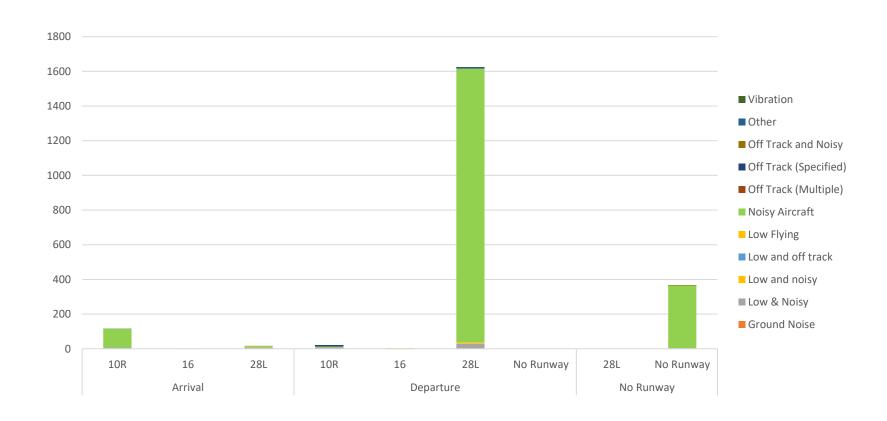

t lodged 2,022 complaints from operations off runway 10R and 28L. (94% of Dublin Airports total)



## **Category C/D Aircraft On Track Performance (Rolling 12 Months)**





# **Noise Complaint Analysis By Runway August 2022**





## Day / Night Noise Complaints By Runway August 2022





### **Complainant Analysis By Area August 2022**





## **Noise Complaint Analysis Rolling 12 Months**





## **Individual Complainant Analysis 2021 V 2022**

|         | 2021 | 2022 |  |
|---------|------|------|--|
| Jan-Aug | 85   | 305  |  |





## Noise Complaints Analysis 2021 V 2022

|         | 2021  | 2022   |
|---------|-------|--------|
| Jan-Aug | 6,724 | 17,999 |





## **Noise Complaints Versus Off track Complaints August 2022**





## Noise Event Type Analysis By Runway August 2022





# Ground Noise Monthly Analysis





# **2022 Ground Noise Versus District Analysis**