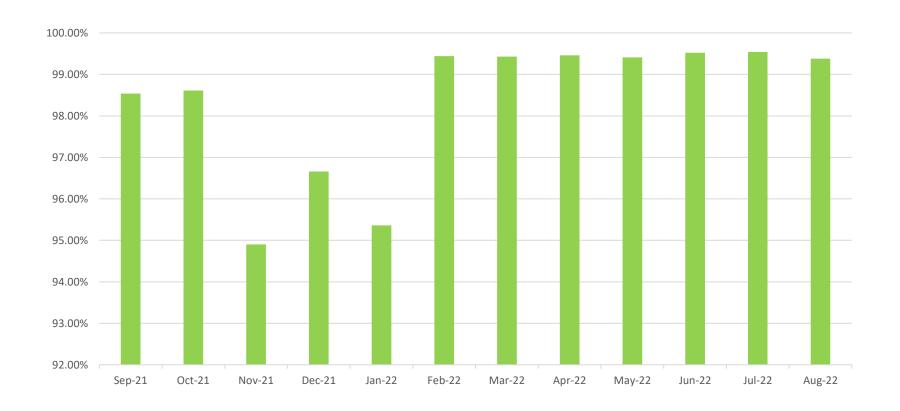

## **Category C/D Aircraft On Track Performance (Rolling 12 Months)**

#### Aircraft Compliance with approved flight routings:

• Just over 99% of Category C/D aircraft flew on track during the month.