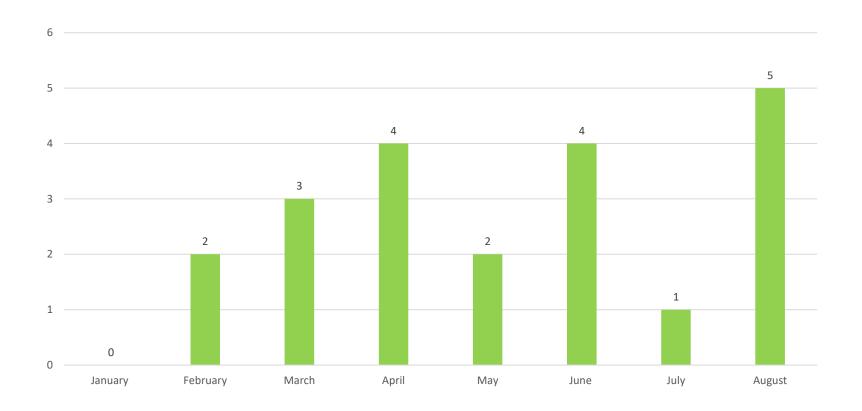

ions off runway 10R and 28L. (94% of Dublin Airports total)



## **Category C/D Aircraft On Track Performance (Rolling 12 Months)**





# **Noise Complaint Analysis By Runway August 2022**





## Day / Night Noise Complaints By Runway August 2022





### **Complainant Analysis By Area August 2022**





## **Noise Complaint Analysis Rolling 12 Months**





## **Individual Complainant Analysis 2021 V 2022**

|         | 2021 | 2022 |  |
|---------|------|------|--|
| Jan-Aug | 85   | 305  |  |





## Noise Complaints Analysis 2021 V 2022

|         | 2021  | 2022   |
|---------|-------|--------|
| Jan-Aug | 6,724 | 17,999 |





## **Noise Complaints Versus Off track Complaints August 2022**





## Noise Event Type Analysis By Runway August 2022





# Ground Noise Monthly Analysis





# **2022 Ground Noise Versus District Analysis**