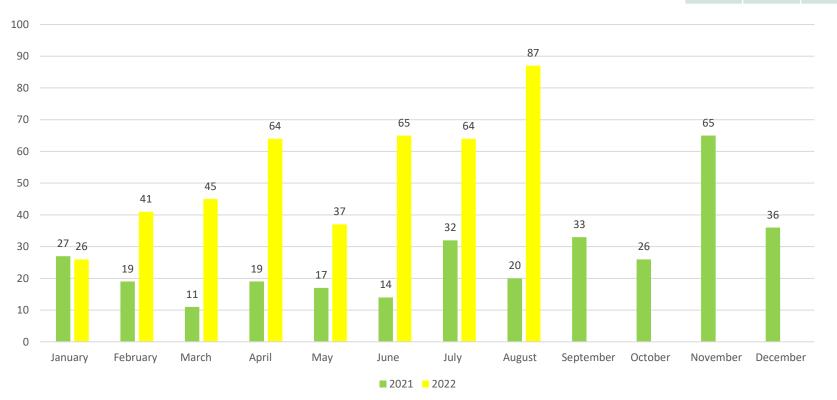

## **Individual Complainant Analysis 2021 V 2022**

|         | 2021 | 2022 |  |
|---------|------|------|--|
| Jan-Aug | 85   | 305  |  |

#### **Noise Complaints:**

- In August, there were 2,157 noise complaints received from 87 individuals by Dublin Airport.
- One individual complainant lodged 2,022 complaints from operations off runway 10R and 28L. (94% of Dublin Airports total)