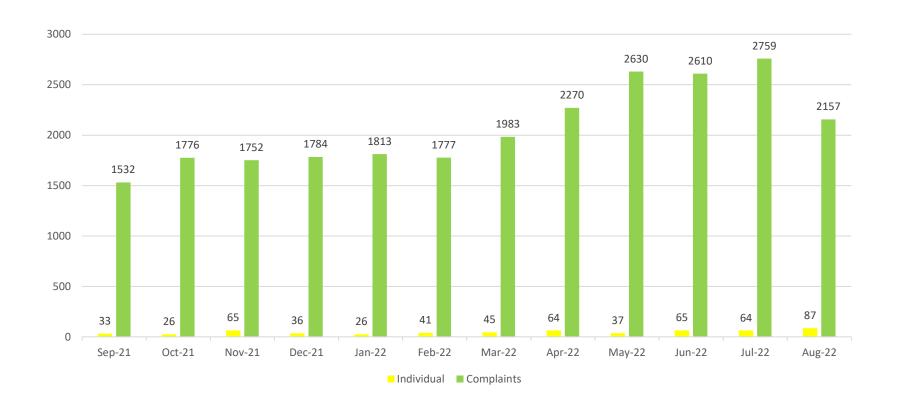

## **Noise Complaint Analysis Rolling 12 Months**

#### **Noise Complaints:**

- In August, there were 2,157 noise complaints received from 87 individuals by Dublin Airport.
- One individual complainant lodged 2,022 complaints from operations off runway 10R and 28L. (94% of Dublin Airports total)