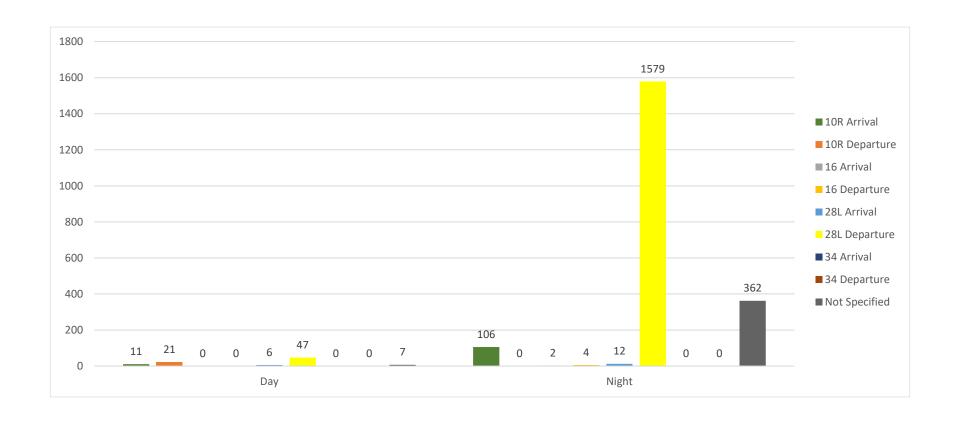

ugust recorded in the NFTMS\* system

- There were 15,199 movements in August associated with Dublin airport. Of those;
  - 7,604 were arriving aircraft
  - 7,592 were departing aircraft
  - 3 were Touch and Go (Training) flights

#### Aircraft Compliance with approved flight routings:

• Just over 99% of Category C/D aircraft flew on track during the month.

#### **Noise Complaints:**

- In August, there were 2,157 noise complaints received from 87 individuals by Dublin Airport.
- One individual complainant lodged 2,022 complaints from operations off runway 10R and 28L. (94% of Dublin Airports total)



## **Category C/D Aircraft On Track Performance (Rolling 12 Months)**





# **Noise Complaint Analysis By Runway August 2022**





## Day / Night Noise Complaints By Runway August 2022





### **Complainant Analysis By Area August 2022**





## **Noise Complaint Analysis Rolling 12 Months**





## **Individual Complainant Analysis 2021 V 2022**

|         | 2021 | 2022 |  |
|---------|------|------|--|
| Jan-Aug | 85   | 305  |  |





## Noise Complaints Analysis 2021 V 2022

|         | 2021  | 2022   |
|---------|-------|--------|
| Jan-Aug | 6,724 | 17,999 |





## **Noise Complaints Versus Off track Complaints August 2022**





## Noise Event Type Analysis By Runway August 2022





# Ground Noise Monthly Analysis





# **2022 Ground Noise Versus District Analysis**