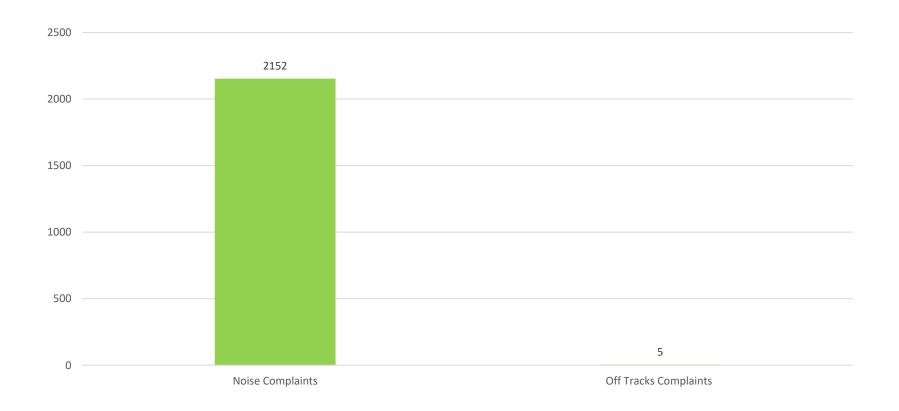

dividuals by Dublin Airport.
- One individual complainant lodged 2,022 complaints from operations off runway 10R and 28L. (94% of Dublin Airports total)



## **Category C/D Aircraft On Track Performance (Rolling 12 Months)**





# **Noise Complaint Analysis By Runway August 2022**





## Day / Night Noise Complaints By Runway August 2022





### **Complainant Analysis By Area August 2022**





## **Noise Complaint Analysis Rolling 12 Months**





## **Individual Complainant Analysis 2021 V 2022**

|         | 2021 | 2022 |  |
|---------|------|------|--|
| Jan-Aug | 85   | 305  |  |





## Noise Complaints Analysis 2021 V 2022

|         | 2021  | 2022   |
|---------|-------|--------|
| Jan-Aug | 6,724 | 17,999 |





## **Noise Complaints Versus Off track Complaints August 2022**





## Noise Event Type Analysis By Runway August 2022





# Ground Noise Monthly Analysis





# **2022 Ground Noise Versus District Analysis**