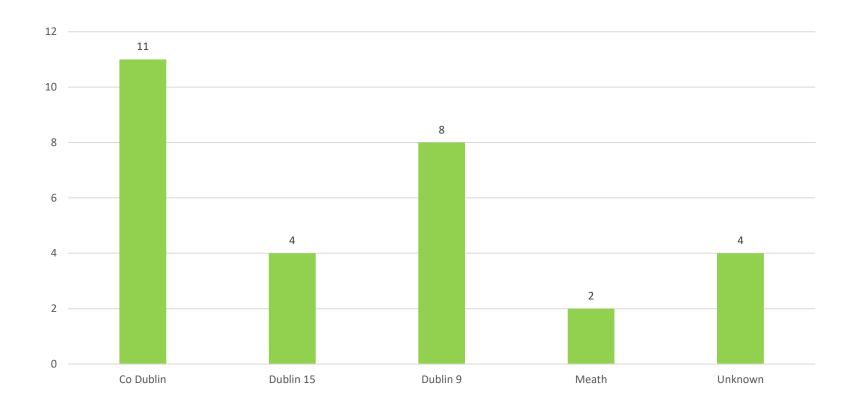

otal)



## **Category C/D Aircraft On Track Performance (Rolling 12 Months)**





# **Noise Complaint Analysis By Runway August 2022**





## Day / Night Noise Complaints By Runway August 2022





### **Complainant Analysis By Area August 2022**





## **Noise Complaint Analysis Rolling 12 Months**





## **Individual Complainant Analysis 2021 V 2022**

|         | 2021 | 2022 |  |
|---------|------|------|--|
| Jan-Aug | 85   | 305  |  |





## Noise Complaints Analysis 2021 V 2022

|         | 2021  | 2022   |
|---------|-------|--------|
| Jan-Aug | 6,724 | 17,999 |





## **Noise Complaints Versus Off track Complaints August 2022**





## Noise Event Type Analysis By Runway August 2022





# Ground Noise Monthly Analysis





# **2022 Ground Noise Versus District Analysis**