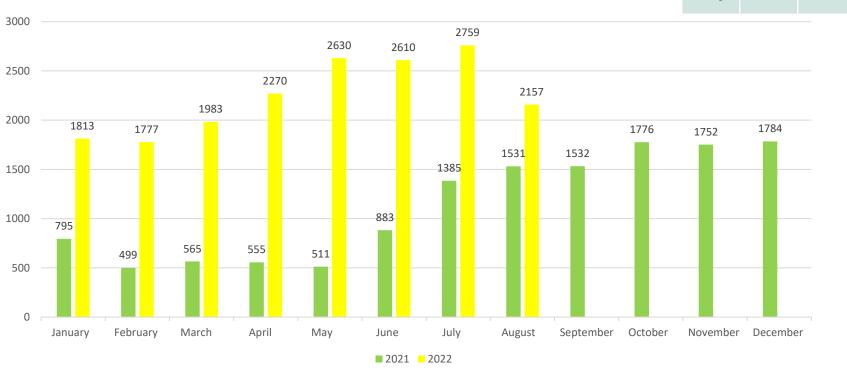

## Noise Complaints Analysis 2021 V 2022

|         | 2021  | 2022   |
|---------|-------|--------|
| Jan-Aug | 6,724 | 17,999 |