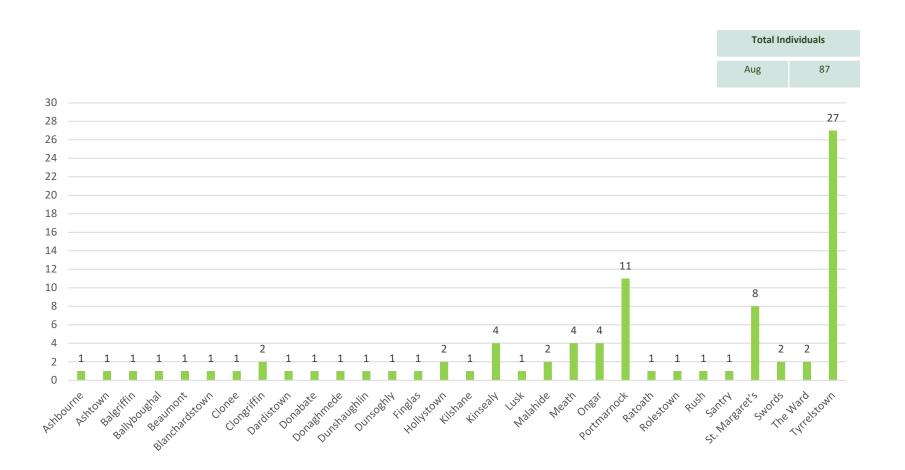

### **Complainant Analysis By Area August 2022**

#### **Noise Complaints:**

- In August, there were 2,157 noise complaints received from 87 individuals by Dublin Airport.
- One individual complainant lodged 2,022 complaints from operations off runway 10R and 28L. (94% of Dublin Airports total)