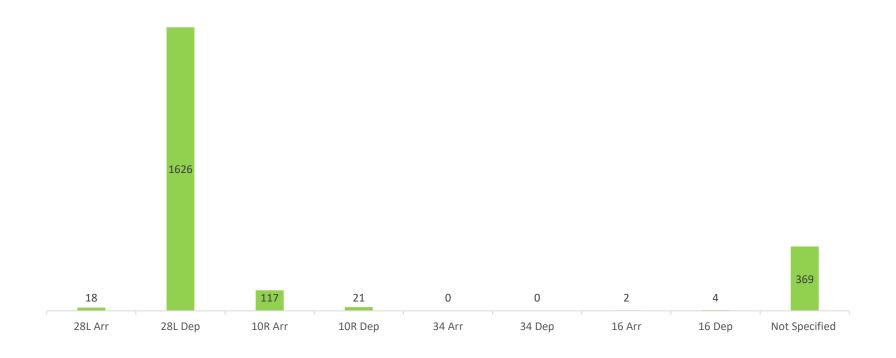

# **Noise Complaint Analysis By Runway August 2022**

#### **Noise Complaints:**

- In August, there were 2,157 noise complaints received from 87 individuals by Dublin Airport.
- One individual complainant lodged 2,022 complaints from operations off runway 10R and 28L. (94% of Dublin Airports total)