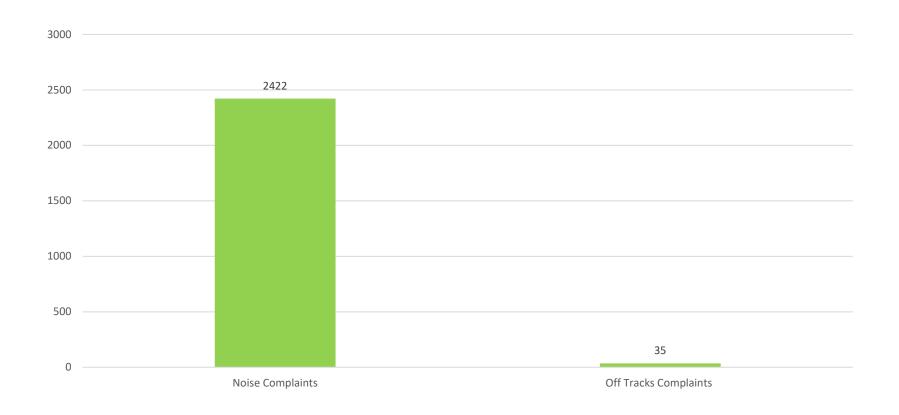

mplaints:**

- In September, there were 2,457 noise complaints received from 193 individuals by Dublin Airport.
- One individual complainant lodged 1,546 complaints from operations off runway 10R and 28L. (62% of Dublin Airports total)



# **Category C/D Aircraft On Track Performance (Rolling 12 Months)**





# **Noise Complaint Analysis By Runway September 2022**





# Day / Night Noise Complaints By Runway September 2022





## **Complainant Analysis By Area September 2022**





## **Noise Complaint Analysis Rolling 12 Months**





## **Individual Complainant Analysis 2021 V 2022**



# Noise Complaints Analysis 2021 V 2022

|         | 2021  | 2022   |
|---------|-------|--------|
| Jan-Sep | 8,256 | 20,456 |





# **Noise Complaints Versus Off track Complaints September 2022**





# **Noise Event Type Analysis By Runway September 2022**





# **Ground Noise Versus Suburbs Analysis 2022**





# **Ground Noise Monthly Analysis 2022**