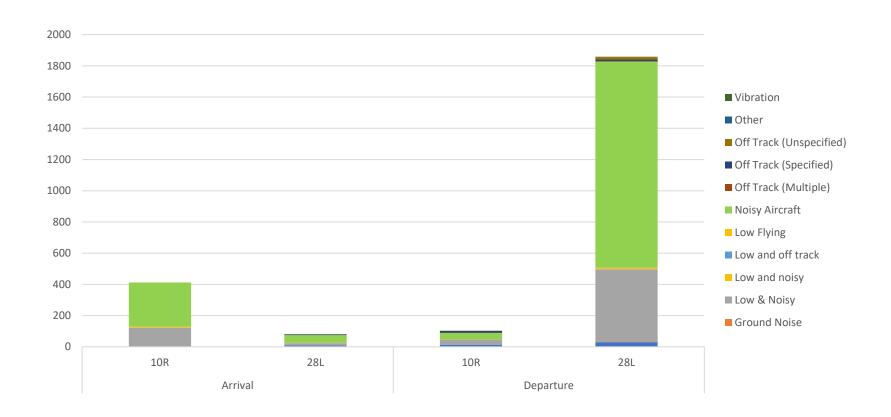

received from 193 individuals by Dublin Airport.
- One individual complainant lodged 1,546 complaints from operations off runway 10R and 28L. (62% of Dublin Airports total)



# **Category C/D Aircraft On Track Performance (Rolling 12 Months)**





# **Noise Complaint Analysis By Runway September 2022**





# Day / Night Noise Complaints By Runway September 2022





## **Complainant Analysis By Area September 2022**





## **Noise Complaint Analysis Rolling 12 Months**





## **Individual Complainant Analysis 2021 V 2022**



# Noise Complaints Analysis 2021 V 2022

|         | 2021  | 2022   |
|---------|-------|--------|
| Jan-Sep | 8,256 | 20,456 |





# **Noise Complaints Versus Off track Complaints September 2022**





# **Noise Event Type Analysis By Runway September 2022**





# **Ground Noise Versus Suburbs Analysis 2022**





# **Ground Noise Monthly Analysis 2022**