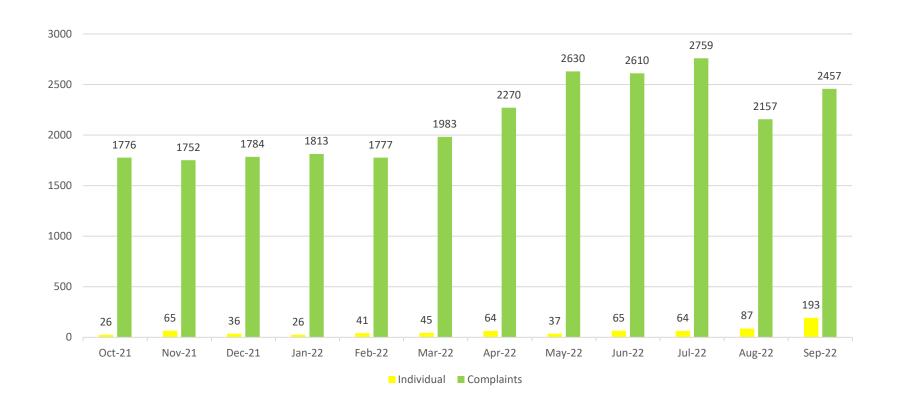

## **Noise Complaint Analysis Rolling 12 Months**

#### **Noise Complaints:**

- In September, there were 2,457 noise complaints received from 193 individuals by Dublin Airport.
- One individual complainant lodged 1,546 complaints from operations off runway 10R and 28L. (62% of Dublin Airports total)