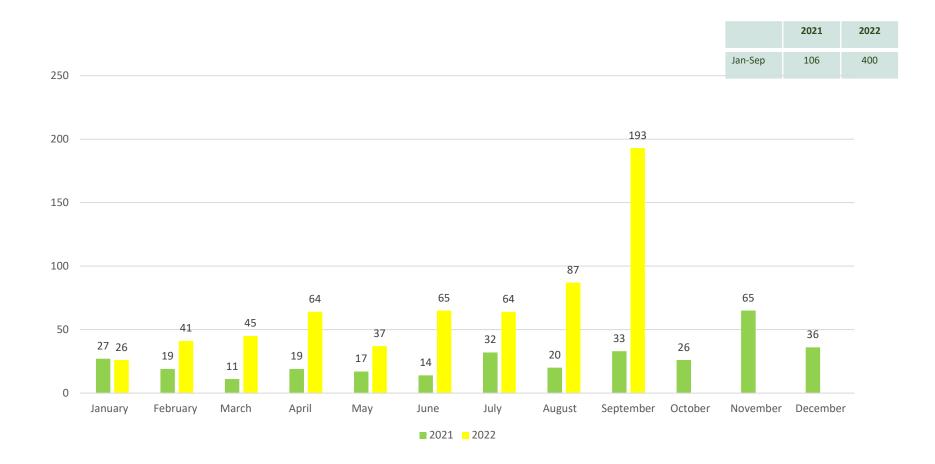

## **Individual Complainant Analysis 2021 V 2022**

# Noise Complaints Analysis 2021 V 2022

|         | 2021  | 2022   |
|---------|-------|--------|
| Jan-Sep | 8,256 | 20,456 |