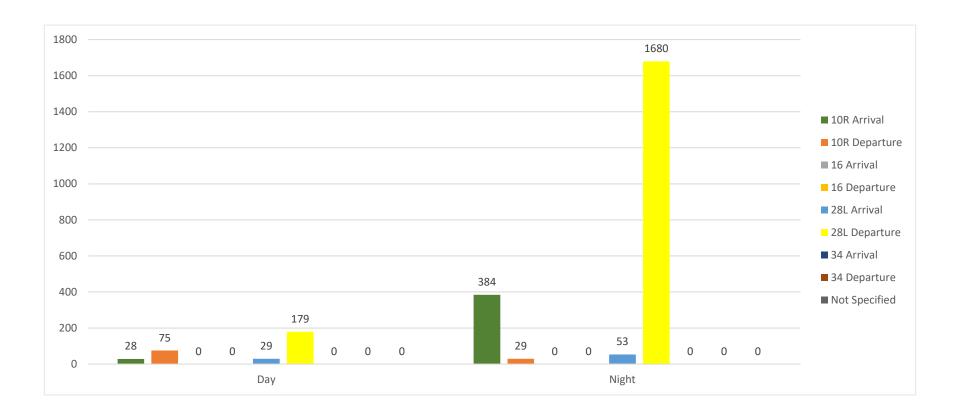

orded in the NFTMS\* system

- There were 17,791 movements in September associated with Dublin airport. Of those;
  - 9,289 were arriving aircraft
  - 8,500 were departing aircraft
  - 2 were Touch and Go (Training) flights

#### Aircraft Compliance with approved flight routings:

Just over 99% of Category C/D aircraft flew on track during the month.

#### **Noise Complaints:**

- In September, there were 2,457 noise complaints received from 193 individuals by Dublin Airport.
- One individual complainant lodged 1,546 complaints from operations off runway 10R and 28L. (62% of Dublin Airports total)



# **Category C/D Aircraft On Track Performance (Rolling 12 Months)**





# **Noise Complaint Analysis By Runway September 2022**





# Day / Night Noise Complaints By Runway September 2022





## **Complainant Analysis By Area September 2022**





## **Noise Complaint Analysis Rolling 12 Months**





## **Individual Complainant Analysis 2021 V 2022**



# Noise Complaints Analysis 2021 V 2022

|         | 2021  | 2022   |
|---------|-------|--------|
| Jan-Sep | 8,256 | 20,456 |





# **Noise Complaints Versus Off track Complaints September 2022**





# **Noise Event Type Analysis By Runway September 2022**





# **Ground Noise Versus Suburbs Analysis 2022**





# **Ground Noise Monthly Analysis 2022**