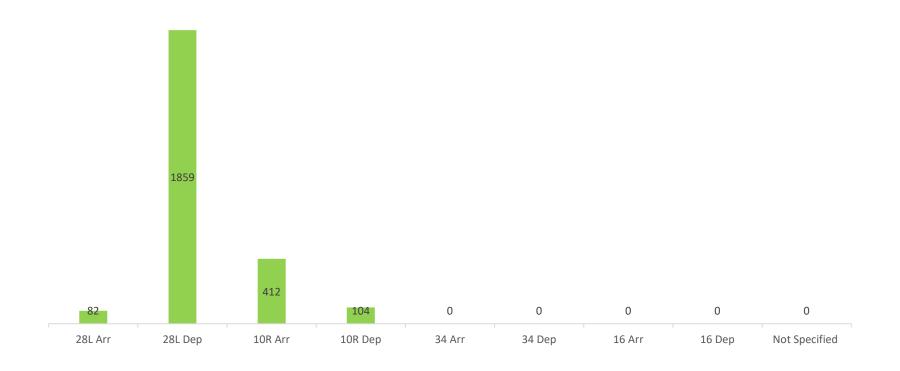

# **Noise Complaint Analysis By Runway September 2022**

#### **Noise Complaints:**

- In September, there were 2,457 noise complaints received from 193 individuals by Dublin Airport.
- One individual complainant lodged 1,546 complaints from operations off runway 10R and 28L. (62% of Dublin Airports total)