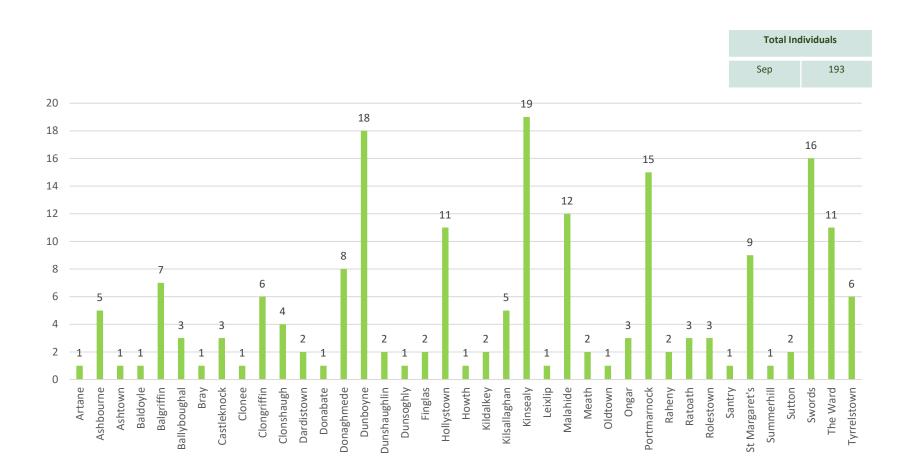

## **Complainant Analysis By Area September 2022**

#### **Noise Complaints:**

- In September, there were 2,457 noise complaints received from 193 individuals by Dublin Airport.
- One individual complainant lodged 1,546 complaints from operations off runway 10R and 28L. (62% of Dublin Airports total)