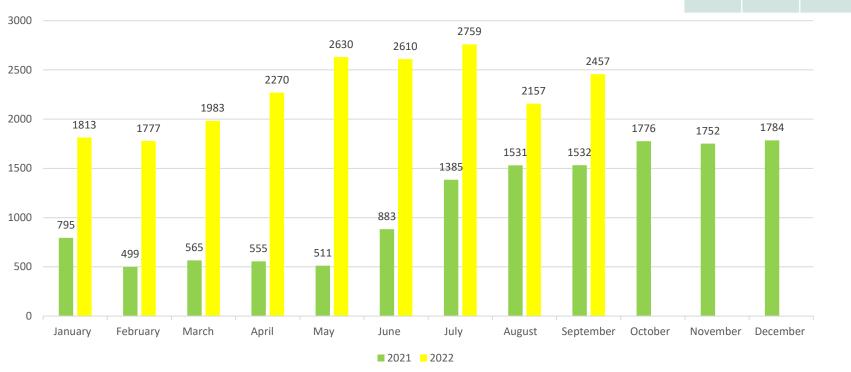

# Noise Complaints Analysis 2021 V 2022

|         | 2021  | 2022   |
|---------|-------|--------|
| Jan-Sep | 8,256 | 20,456 |