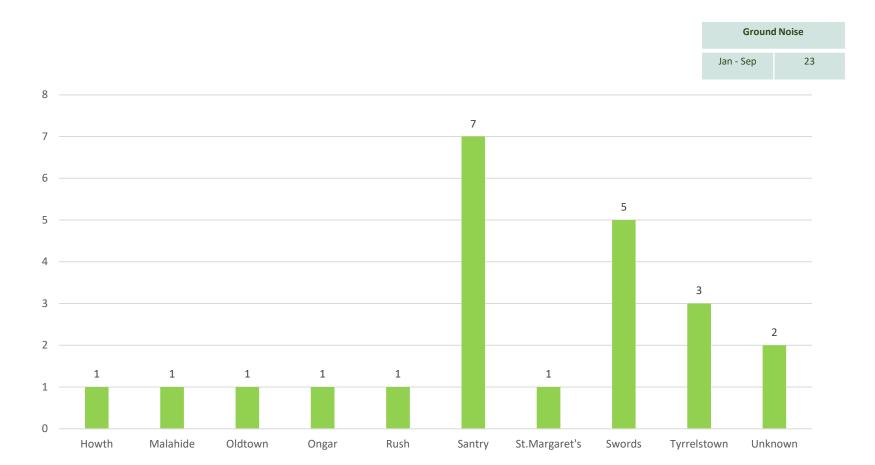

ne individual complainant lodged 1,546 complaints from operations off runway 10R and 28L. (62% of Dublin Airports total)



# **Category C/D Aircraft On Track Performance (Rolling 12 Months)**





# **Noise Complaint Analysis By Runway September 2022**





# Day / Night Noise Complaints By Runway September 2022





## **Complainant Analysis By Area September 2022**





## **Noise Complaint Analysis Rolling 12 Months**





## **Individual Complainant Analysis 2021 V 2022**



# Noise Complaints Analysis 2021 V 2022

|         | 2021  | 2022   |
|---------|-------|--------|
| Jan-Sep | 8,256 | 20,456 |





# **Noise Complaints Versus Off track Complaints September 2022**





# **Noise Event Type Analysis By Runway September 2022**





# **Ground Noise Versus Suburbs Analysis 2022**





# **Ground Noise Monthly Analysis 2022**