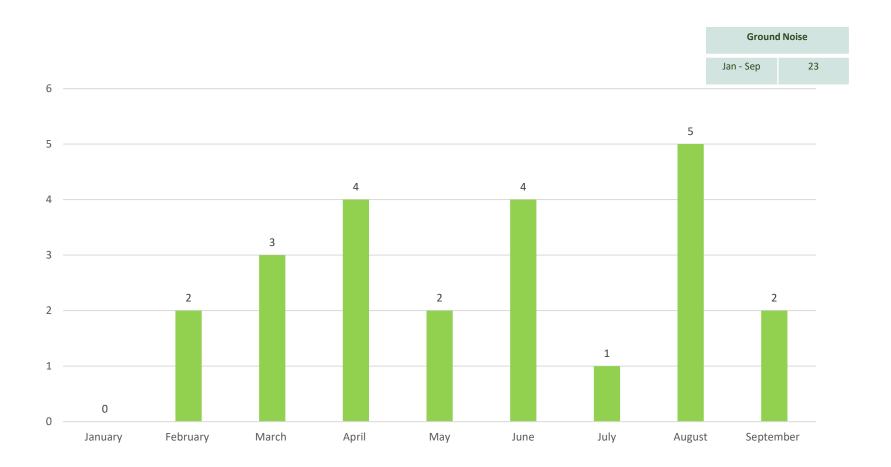

nts from operations off runway 10R and 28L. (62% of Dublin Airports total)



# **Category C/D Aircraft On Track Performance (Rolling 12 Months)**





# **Noise Complaint Analysis By Runway September 2022**





# Day / Night Noise Complaints By Runway September 2022





## **Complainant Analysis By Area September 2022**





## **Noise Complaint Analysis Rolling 12 Months**





## **Individual Complainant Analysis 2021 V 2022**



# Noise Complaints Analysis 2021 V 2022

|         | 2021  | 2022   |
|---------|-------|--------|
| Jan-Sep | 8,256 | 20,456 |





# **Noise Complaints Versus Off track Complaints September 2022**





# **Noise Event Type Analysis By Runway September 2022**





# **Ground Noise Versus Suburbs Analysis 2022**





# **Ground Noise Monthly Analysis 2022**