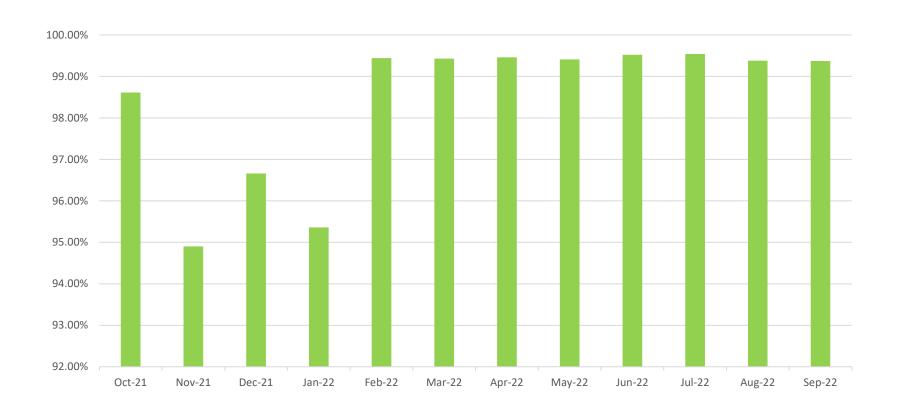

# **Category C/D Aircraft On Track Performance (Rolling 12 Months)**

#### Aircraft Compliance with approved flight routings:

Just over 99% of Category C/D aircraft flew on track during the month.