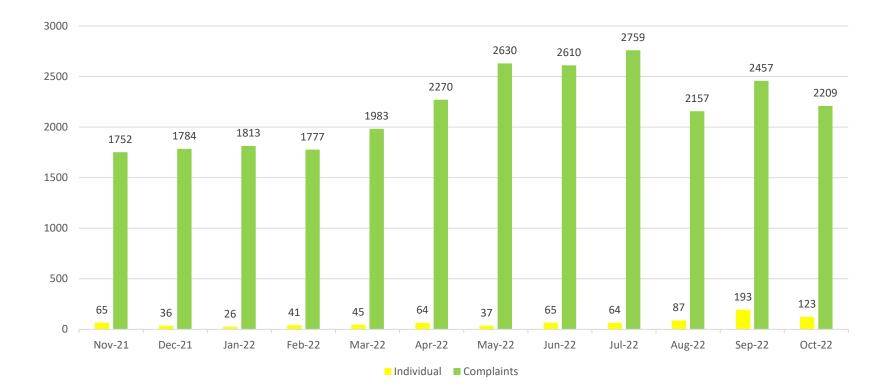

### **Noise Complaint Analysis Rolling 12 Months**

#### **Noise Complaints:**

- In October, there were 2,209 noise complaints received from 123 individuals by Dublin Airport.
- One individual complainant lodged 1,749 complaints from operations off runway 10R and 28L. (79% of Dublin Airports total)