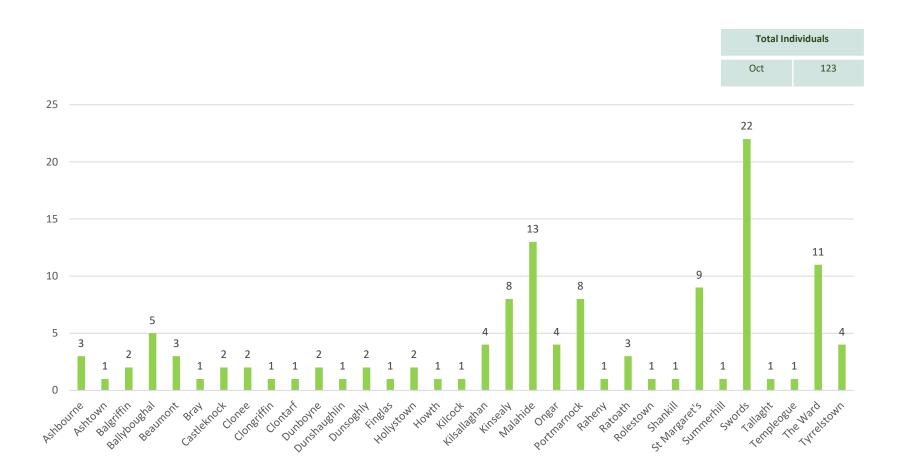

Of those;
  - 9,566 were arriving aircraft
  - 8,221 were departing aircraft
  - 12 were Touch and Go (Training) flights

#### Aircraft Compliance with approved flight routings:

• Just over 99% of Category C/D aircraft flew on track during the month.

#### **Noise Complaints:**

- In October, there were 2,209 noise complaints received from 123 individuals by Dublin Airport.
- One individual complainant lodged 1,749 complaints from operations off runway 10R and 28L. (79% of Dublin Airports total)



\* NFTMS is the Noise and Flight Track Monitoring system

## Category C/D Aircraft On Track Performance (Rolling 12 Months)





# Noise Complaint Analysis By Runway October 2022





## Day / Night Noise Complaints By Runway October 2022





### **Complainant Analysis By Area October 2022**





### **Noise Complaint Analysis Rolling 12 Months**





### Individual Complainant Analysis 2021 V 2022



This is the number of unique individual complainants during the reporting period



## Noise Complaints Analysis 2021 V 2022



DublinAirport

# Noise Complaints Versus Off track Complaints October 2022





## Noise Event Type Analysis By Runway October 2022





## Ground Noise Versus Suburbs Analysis 2022



## Ground Noise Monthly Analysis 2022