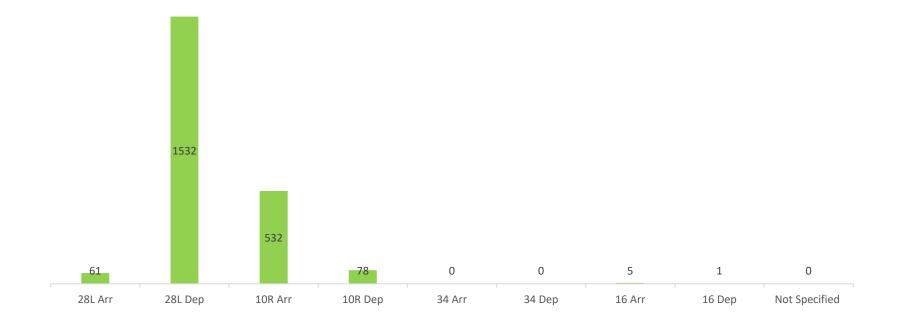

#### **Noise Complaints:**

- In October, there were 2,209 noise complaints received from 123 individuals by Dublin Airport.
- One individual complainant lodged 1,749 complaints from operations off runway 10R and 28L. (79% of Dublin Airports total)

# Noise Complaint Analysis By Runway October 2022