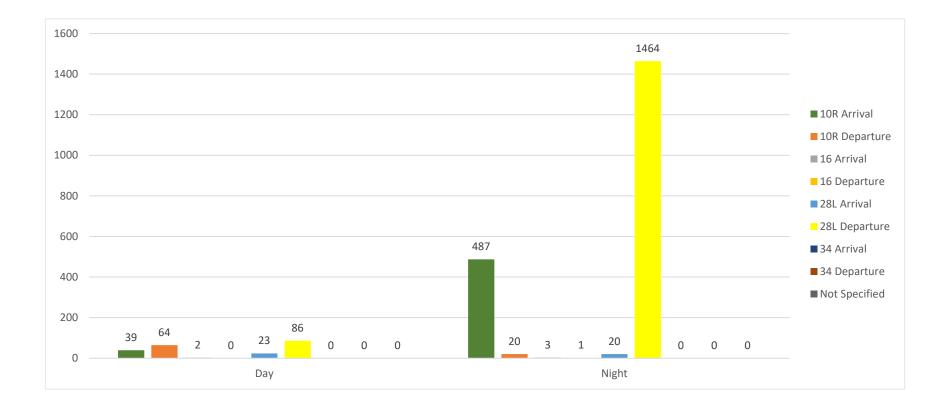

9 movements in October associated with Dublin airport. Of those;
  - 9,566 were arriving aircraft
  - 8,221 were departing aircraft
  - 12 were Touch and Go (Training) flights

#### Aircraft Compliance with approved flight routings:

• Just over 99% of Category C/D aircraft flew on track during the month.

#### **Noise Complaints:**

- In October, there were 2,209 noise complaints received from 123 individuals by Dublin Airport.
- One individual complainant lodged 1,749 complaints from operations off runway 10R and 28L. (79% of Dublin Airports total)



\* NFTMS is the Noise and Flight Track Monitoring system

## Category C/D Aircraft On Track Performance (Rolling 12 Months)





# Noise Complaint Analysis By Runway October 2022





## Day / Night Noise Complaints By Runway October 2022





### **Complainant Analysis By Area October 2022**





### **Noise Complaint Analysis Rolling 12 Months**





### Individual Complainant Analysis 2021 V 2022



This is the number of unique individual complainants during the reporting period



## Noise Complaints Analysis 2021 V 2022



DublinAirport

# Noise Complaints Versus Off track Complaints October 2022





## Noise Event Type Analysis By Runway October 2022





## Ground Noise Versus Suburbs Analysis 2022



## Ground Noise Monthly Analysis 2022