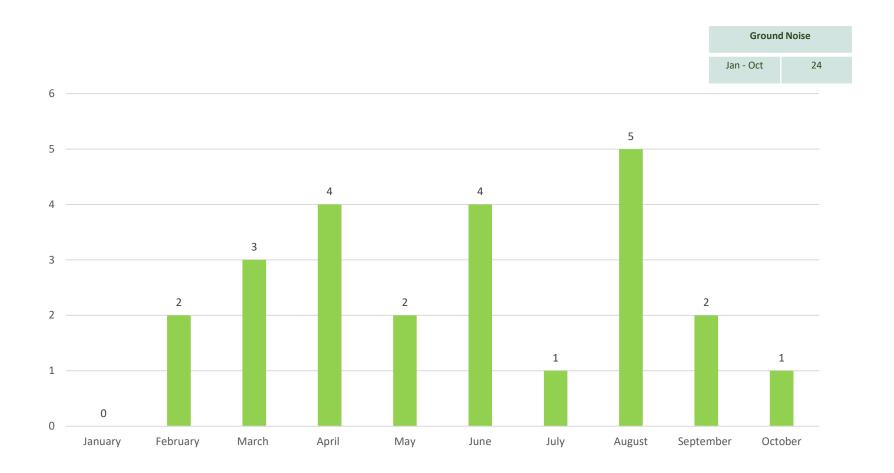

nd 28L. (79% of Dublin Airports total)



\* NFTMS is the Noise and Flight Track Monitoring system

## Category C/D Aircraft On Track Performance (Rolling 12 Months)





# Noise Complaint Analysis By Runway October 2022





## Day / Night Noise Complaints By Runway October 2022





### **Complainant Analysis By Area October 2022**





### **Noise Complaint Analysis Rolling 12 Months**





### Individual Complainant Analysis 2021 V 2022



This is the number of unique individual complainants during the reporting period



## Noise Complaints Analysis 2021 V 2022



DublinAirport

# Noise Complaints Versus Off track Complaints October 2022





## Noise Event Type Analysis By Runway October 2022





## Ground Noise Versus Suburbs Analysis 2022



## Ground Noise Monthly Analysis 2022