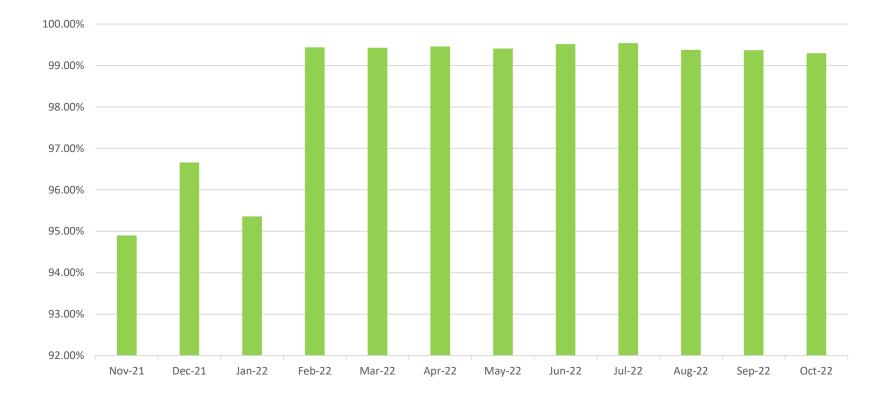

#### Aircraft Compliance with approved flight routings:

• Just over 99% of Category C/D aircraft flew on track during the month.

## Category C/D Aircraft On Track Performance (Rolling 12 Months)