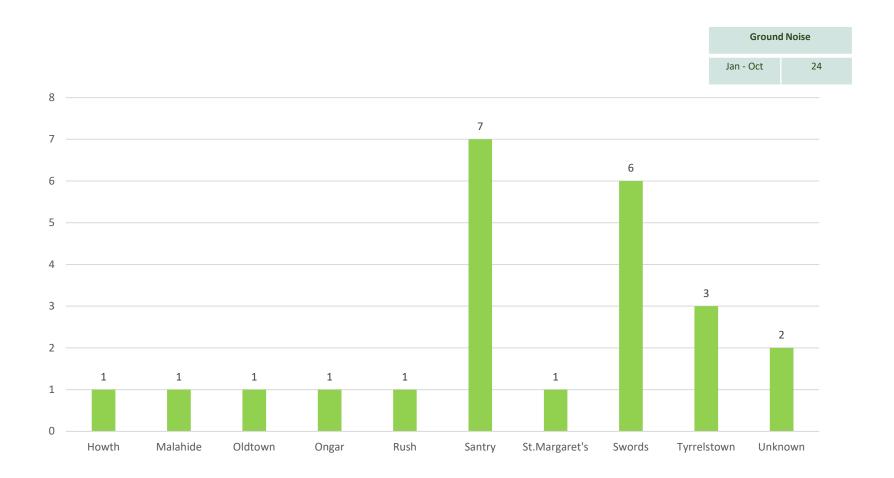

mplaints from operations off runway 10R and 28L. (79% of Dublin Airports total)



\* NFTMS is the Noise and Flight Track Monitoring system

## Category C/D Aircraft On Track Performance (Rolling 12 Months)





# Noise Complaint Analysis By Runway October 2022





## Day / Night Noise Complaints By Runway October 2022





### **Complainant Analysis By Area October 2022**





### **Noise Complaint Analysis Rolling 12 Months**





### Individual Complainant Analysis 2021 V 2022



This is the number of unique individual complainants during the reporting period



## Noise Complaints Analysis 2021 V 2022



DublinAirport

# Noise Complaints Versus Off track Complaints October 2022





## Noise Event Type Analysis By Runway October 2022





## Ground Noise Versus Suburbs Analysis 2022



## Ground Noise Monthly Analysis 2022