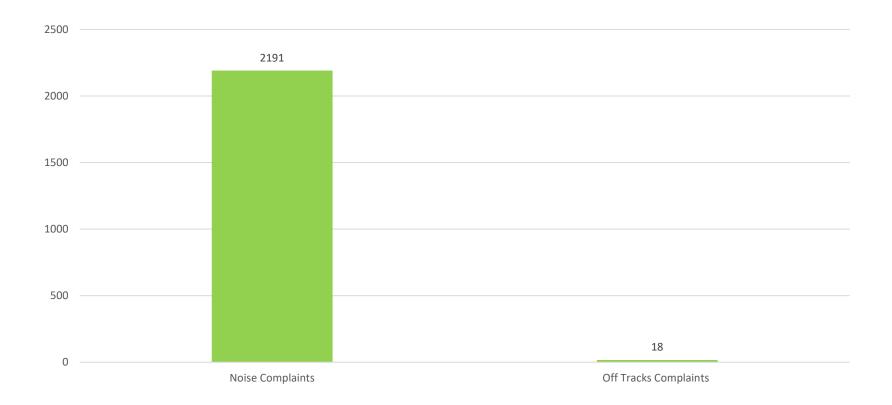

se complaints received from 123 individuals by Dublin Airport.
- One individual complainant lodged 1,749 complaints from operations off runway 10R and 28L. (79% of Dublin Airports total)



\* NFTMS is the Noise and Flight Track Monitoring system

## Category C/D Aircraft On Track Performance (Rolling 12 Months)





# Noise Complaint Analysis By Runway October 2022





## Day / Night Noise Complaints By Runway October 2022





### **Complainant Analysis By Area October 2022**





### **Noise Complaint Analysis Rolling 12 Months**





### Individual Complainant Analysis 2021 V 2022



This is the number of unique individual complainants during the reporting period



## Noise Complaints Analysis 2021 V 2022



DublinAirport

# Noise Complaints Versus Off track Complaints October 2022





## Noise Event Type Analysis By Runway October 2022





## Ground Noise Versus Suburbs Analysis 2022



## Ground Noise Monthly Analysis 2022