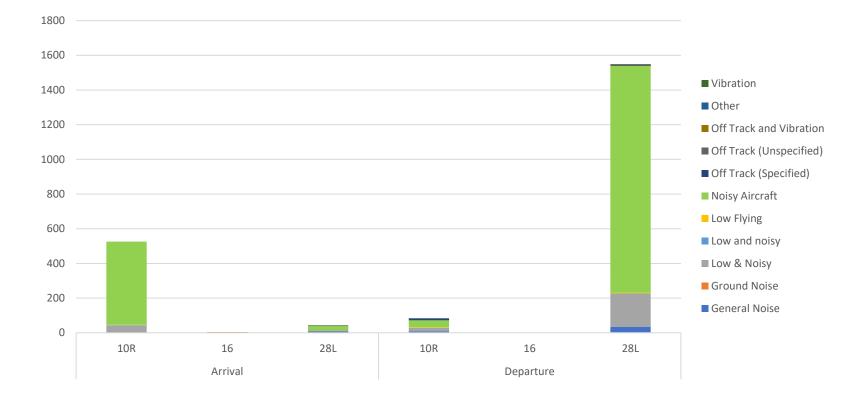

port.
- One individual complainant lodged 1,749 complaints from operations off runway 10R and 28L. (79% of Dublin Airports total)



\* NFTMS is the Noise and Flight Track Monitoring system

## Category C/D Aircraft On Track Performance (Rolling 12 Months)





# Noise Complaint Analysis By Runway October 2022





## Day / Night Noise Complaints By Runway October 2022





### **Complainant Analysis By Area October 2022**





### **Noise Complaint Analysis Rolling 12 Months**





### Individual Complainant Analysis 2021 V 2022



This is the number of unique individual complainants during the reporting period



## Noise Complaints Analysis 2021 V 2022



DublinAirport

# Noise Complaints Versus Off track Complaints October 2022





## Noise Event Type Analysis By Runway October 2022





## Ground Noise Versus Suburbs Analysis 2022



## Ground Noise Monthly Analysis 2022