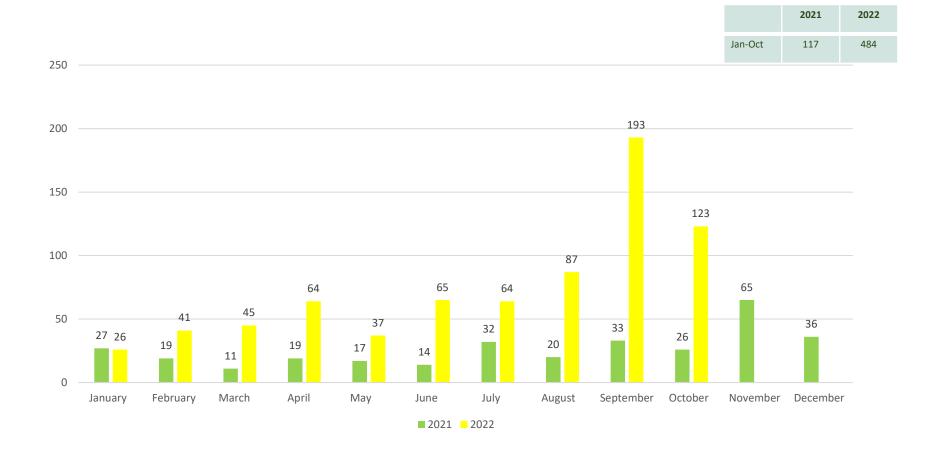

### Individual Complainant Analysis 2021 V 2022

This is the number of unique individual complainants during the reporting period

#### **Noise Complaints:**

- In October, there were 2,209 noise complaints received from 123 individuals by Dublin Airport.
- One individual complainant lodged 1,749 complaints from operations off runway 10R and 28L. (79% of Dublin Airports total)