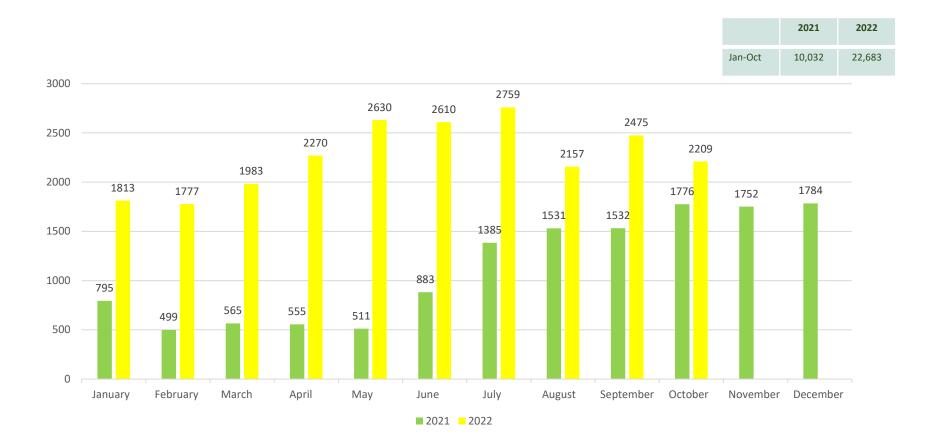

## Noise Complaints Analysis 2021 V 2022

DublinAirport

#### **Noise Complaints:**

- In October, there were 2,209 noise complaints received from 123 individuals by Dublin Airport.
- One individual complainant lodged 1,749 complaints from operations off runway 10R and 28L. (79% of Dublin Airports total)