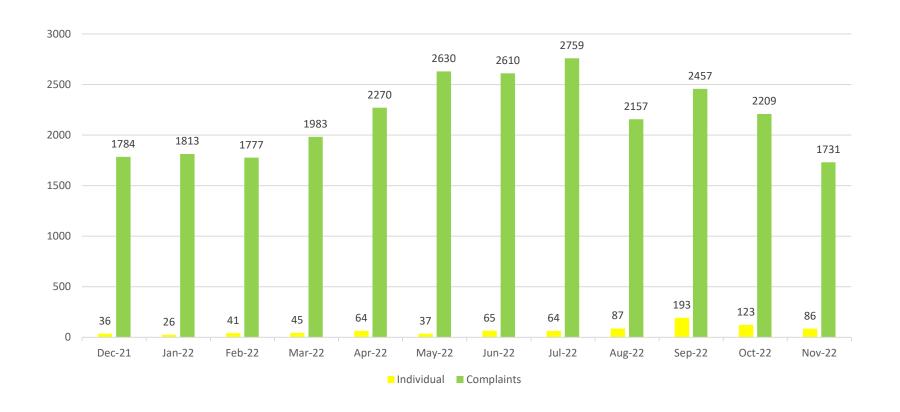

### **Noise Complaint Analysis Rolling 12 Months**

#### **Noise Complaints:**

- In November, there were 1,731 noise complaints received from 86 individuals by Dublin Airport.
- One individual complainant lodged 1,552 complaints from operations off runway 10R and 28L. (90% of Dublin Airports total)