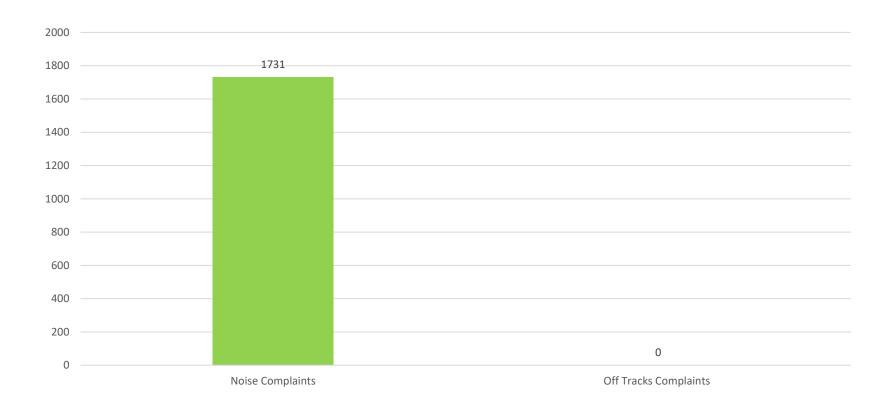

# **Noise Complaints Versus Off track Complaints November 2022**

#### **Noise Complaints:**

- In November, there were 1,731 noise complaints received from 86 individuals by Dublin Airport.
- One individual complainant lodged 1,552 complaints from operations off runway 10R and 28L. (90% of Dublin Airports total)