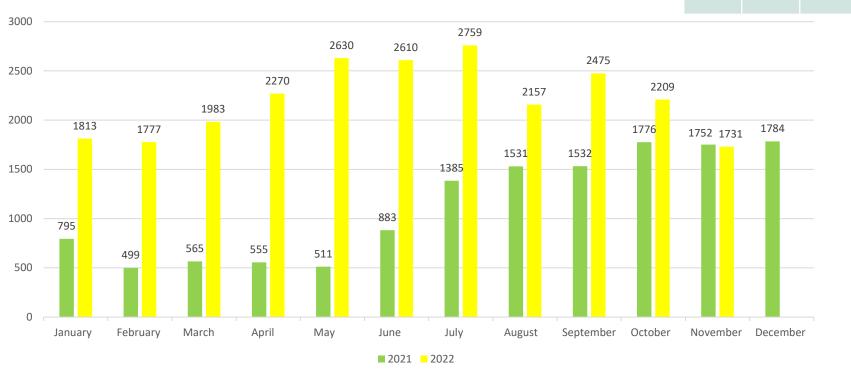

# Noise Complaints Analysis 2021 V 2022

|         | 2021   | 2022   |
|---------|--------|--------|
| Jan-Nov | 11,784 | 24,414 |