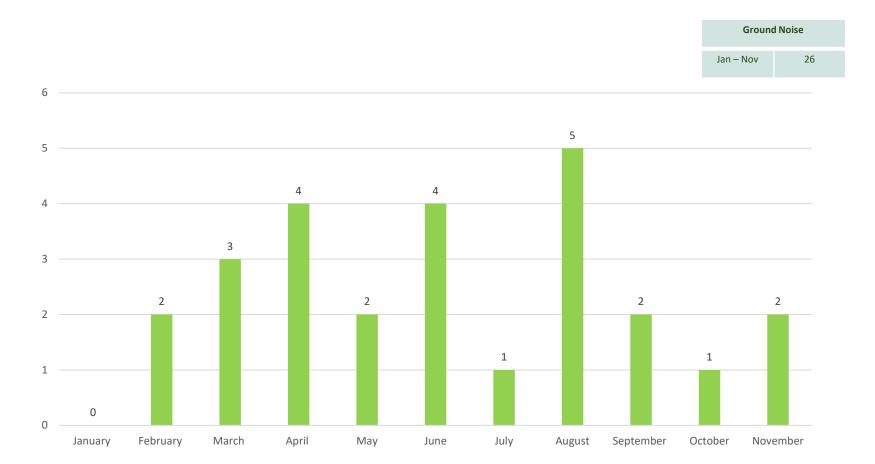

from operations off runway 10R and 28L. (90% of Dublin Airports total)



# **Category C/D Aircraft On Track Performance (Rolling 12 Months)**





# **Noise Complaint Analysis By Runway November 2022**





# Day / Night Noise Complaints By Runway November 2022





### **Complainant Analysis By Area November 2022**





### **Noise Complaint Analysis Rolling 12 Months**





### **Individual Complainant Analysis 2021 V 2022**



# Noise Complaints Analysis 2021 V 2022

|         | 2021   | 2022   |
|---------|--------|--------|
| Jan-Nov | 11,784 | 24,414 |





# **Noise Complaints Versus Off track Complaints November 2022**





# **Noise Event Type Analysis By Runway November 2022**





### **Ground Noise Versus Suburbs Analysis 2022**





# **Ground Noise Monthly Analysis 2022**