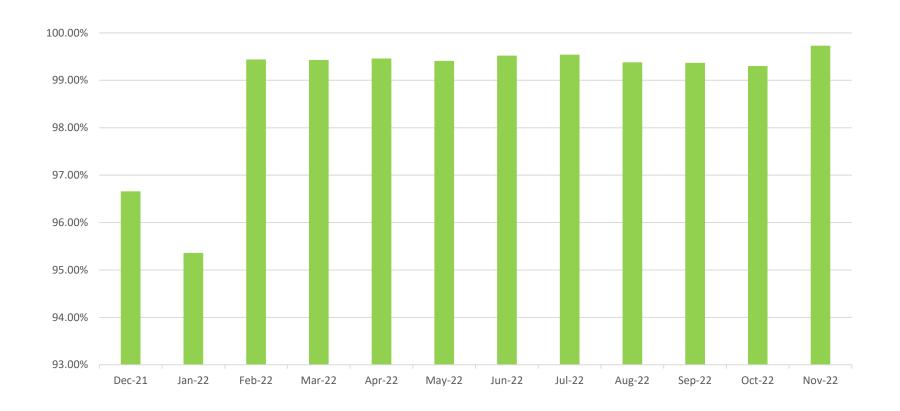

# **Category C/D Aircraft On Track Performance (Rolling 12 Months)**

#### Aircraft Compliance with approved flight routings:

• Just over 99% of Category C/D aircraft flew on track during the month.