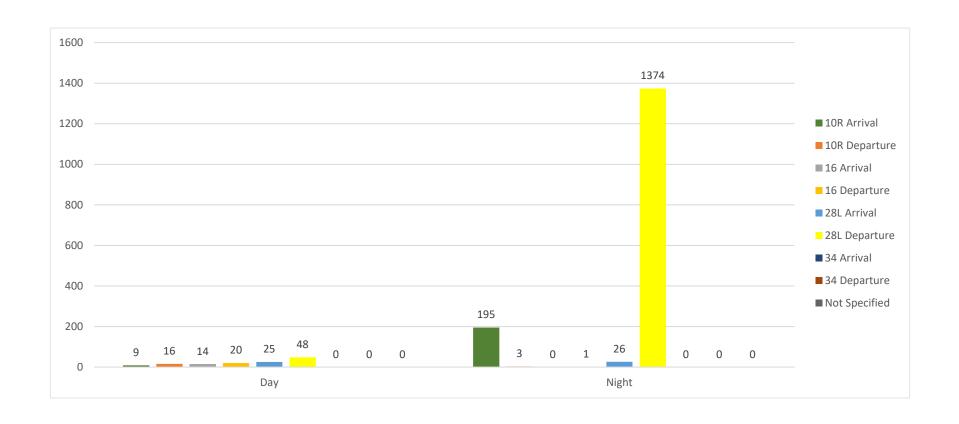

recorded in the NFTMS\* system

- There were 15,281 movements in November associated with Dublin airport. Of those;
  - 8,261 were arriving aircraft
  - 7,015 were departing aircraft
  - 5 were Touch and Go (Training) flights

#### Aircraft Compliance with approved flight routings:

• Just over 99% of Category C/D aircraft flew on track during the month.

#### **Noise Complaints:**

- In November, there were 1,731 noise complaints received from 86 individuals by Dublin Airport.
- One individual complainant lodged 1,552 complaints from operations off runway 10R and 28L. (90% of Dublin Airports total)



# **Category C/D Aircraft On Track Performance (Rolling 12 Months)**





# **Noise Complaint Analysis By Runway November 2022**





# Day / Night Noise Complaints By Runway November 2022





### **Complainant Analysis By Area November 2022**





### **Noise Complaint Analysis Rolling 12 Months**





### **Individual Complainant Analysis 2021 V 2022**



# Noise Complaints Analysis 2021 V 2022

|         | 2021   | 2022   |
|---------|--------|--------|
| Jan-Nov | 11,784 | 24,414 |





# **Noise Complaints Versus Off track Complaints November 2022**





# **Noise Event Type Analysis By Runway November 2022**





### **Ground Noise Versus Suburbs Analysis 2022**





# **Ground Noise Monthly Analysis 2022**