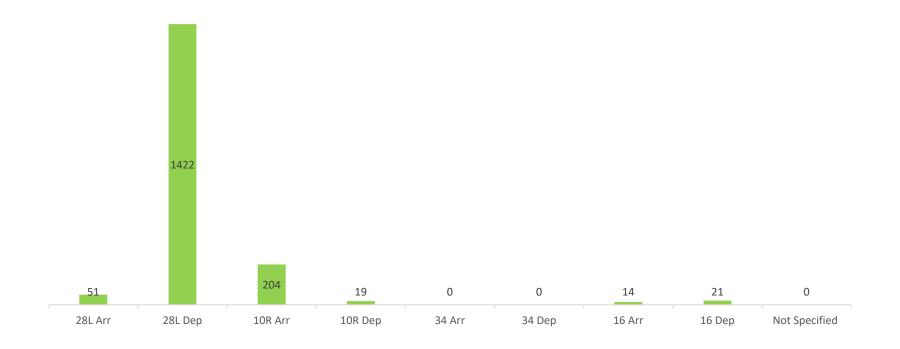

# **Noise Complaint Analysis By Runway November 2022**

#### **Noise Complaints:**

- In November, there were 1,731 noise complaints received from 86 individuals by Dublin Airport.
- One individual complainant lodged 1,552 complaints from operations off runway 10R and 28L. (90% of Dublin Airports total)