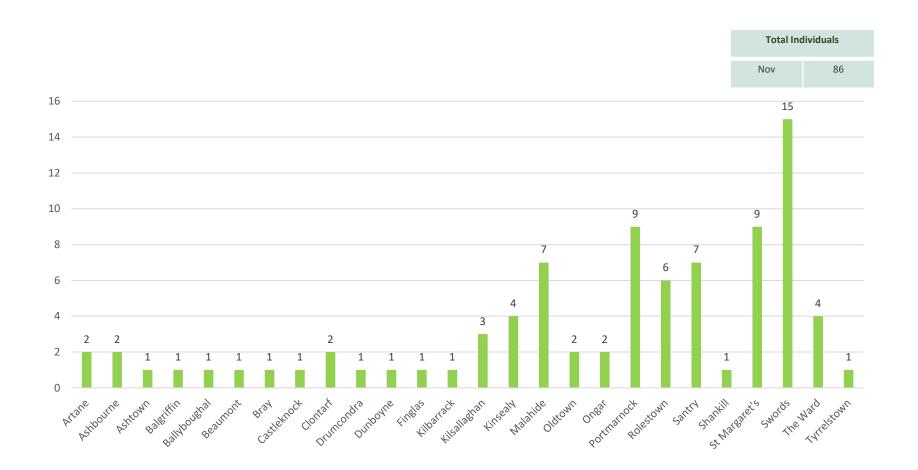

### **Complainant Analysis By Area November 2022**

#### **Noise Complaints:**

- In November, there were 1,731 noise complaints received from 86 individuals by Dublin Airport.
- One individual complainant lodged 1,552 complaints from operations off runway 10R and 28L. (90% of Dublin Airports total)