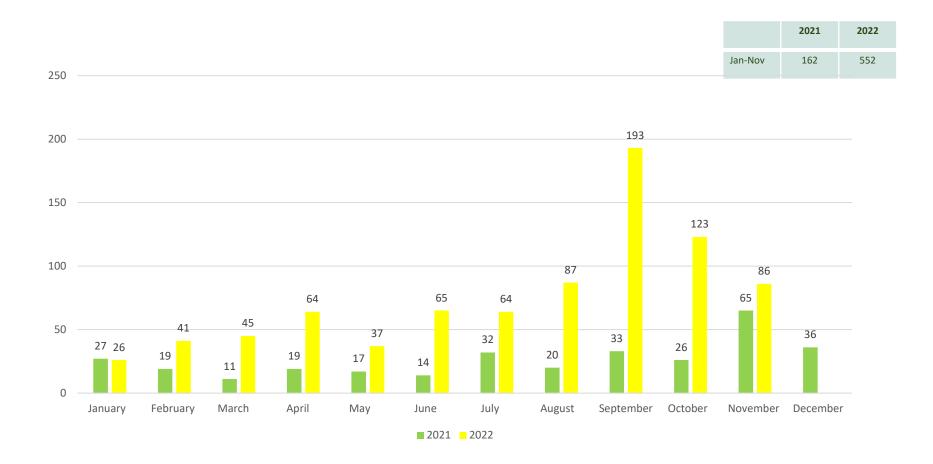

### **Individual Complainant Analysis 2021 V 2022**

# Noise Complaints Analysis 2021 V 2022

|         | 2021   | 2022   |
|---------|--------|--------|
| Jan-Nov | 11,784 | 24,414 |