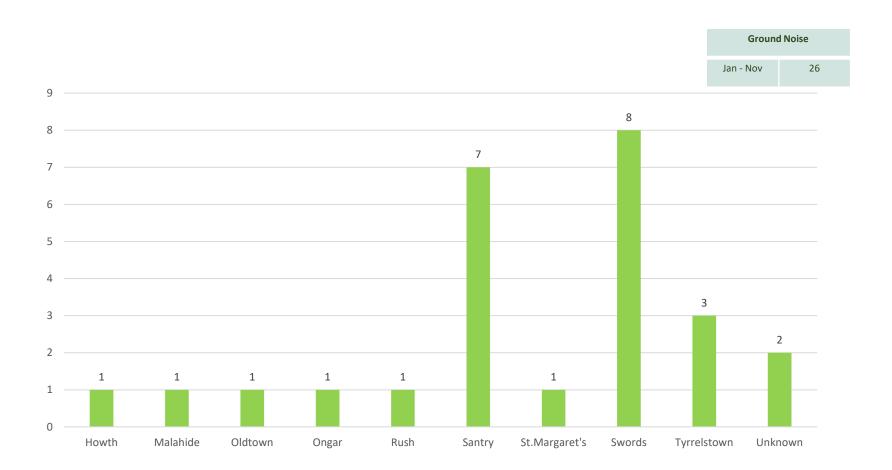

individual complainant lodged 1,552 complaints from operations off runway 10R and 28L. (90% of Dublin Airports total)



# **Category C/D Aircraft On Track Performance (Rolling 12 Months)**





# **Noise Complaint Analysis By Runway November 2022**





# Day / Night Noise Complaints By Runway November 2022





### **Complainant Analysis By Area November 2022**





### **Noise Complaint Analysis Rolling 12 Months**





### **Individual Complainant Analysis 2021 V 2022**



# Noise Complaints Analysis 2021 V 2022

|         | 2021   | 2022   |
|---------|--------|--------|
| Jan-Nov | 11,784 | 24,414 |





# **Noise Complaints Versus Off track Complaints November 2022**





# **Noise Event Type Analysis By Runway November 2022**





### **Ground Noise Versus Suburbs Analysis 2022**





# **Ground Noise Monthly Analysis 2022**