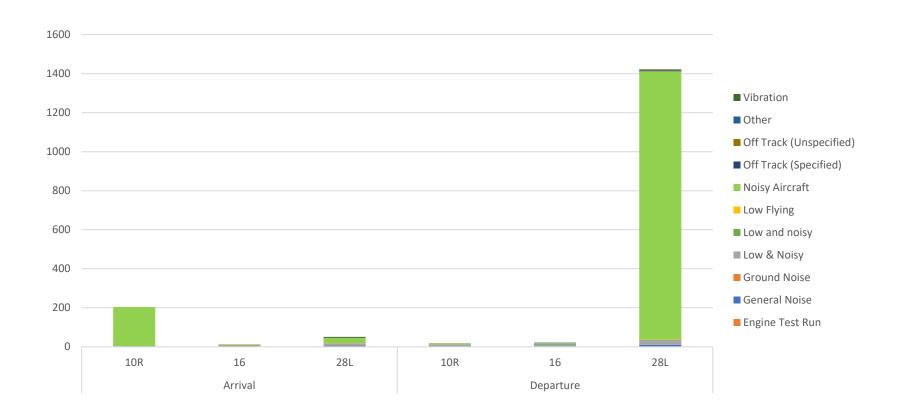

received from 86 individuals by Dublin Airport.
- One individual complainant lodged 1,552 complaints from operations off runway 10R and 28L. (90% of Dublin Airports total)



# **Category C/D Aircraft On Track Performance (Rolling 12 Months)**





# **Noise Complaint Analysis By Runway November 2022**





# Day / Night Noise Complaints By Runway November 2022





### **Complainant Analysis By Area November 2022**





### **Noise Complaint Analysis Rolling 12 Months**





### **Individual Complainant Analysis 2021 V 2022**



# Noise Complaints Analysis 2021 V 2022

|         | 2021   | 2022   |
|---------|--------|--------|
| Jan-Nov | 11,784 | 24,414 |





# **Noise Complaints Versus Off track Complaints November 2022**





# **Noise Event Type Analysis By Runway November 2022**





### **Ground Noise Versus Suburbs Analysis 2022**





# **Ground Noise Monthly Analysis 2022**