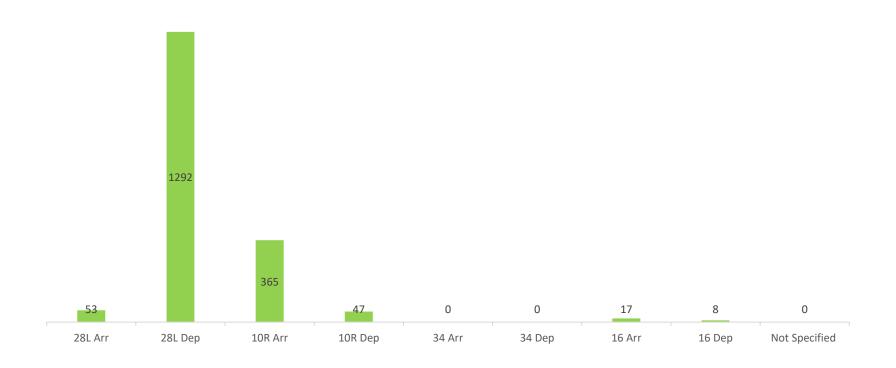

# **Noise Complaint Analysis By Runway December 2022**

#### **Noise Complaints:**

- In December, there were 1,782 noise complaints received from 91 individuals by Dublin Airport.
- One individual complainant lodged 1,567 complaints from operations off runway 10R and 28L. (88% of Dublin Airports total)