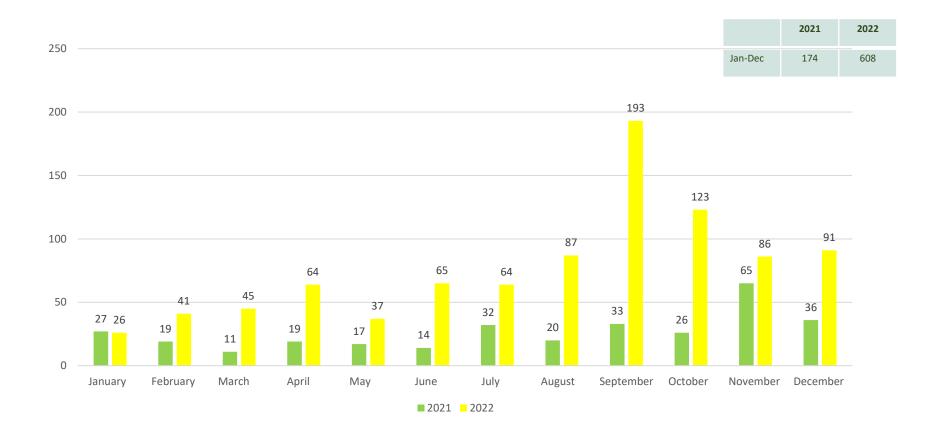

## **Individual Complainant Analysis 2021 V 2022**

#### **Noise Complaints:**

- In December, there were 1,782 noise complaints received from 91 individuals by Dublin Airport.
- One individual complainant lodged 1,567 complaints from operations off runway 10R and 28L. (88% of Dublin Airports total)