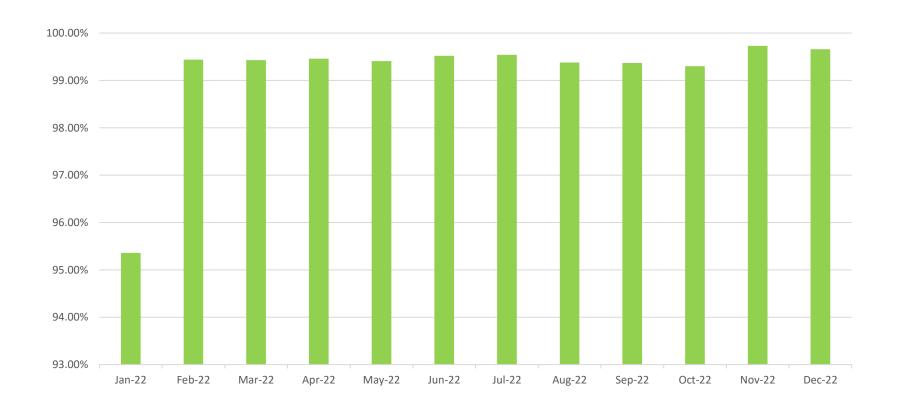

# **Category C/D Aircraft On Track Performance (Rolling 12 Months)**

#### Aircraft Compliance with approved flight routings:

Just over 99% of Category C/D aircraft flew on track during the month.