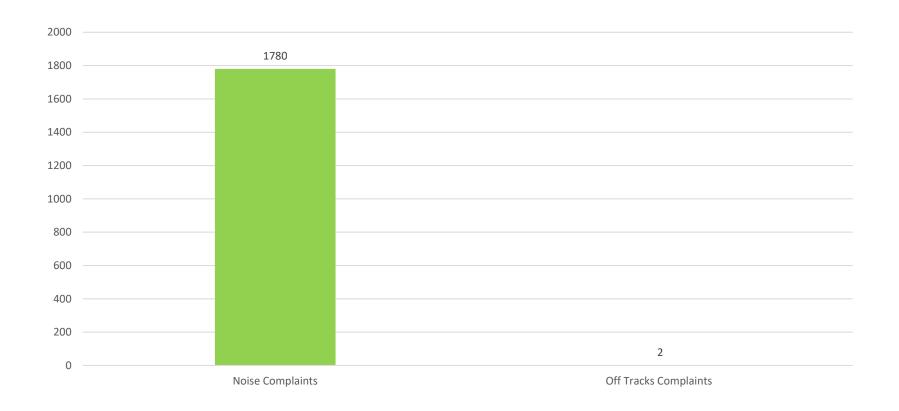

ed from 91 individuals by Dublin Airport.
- One individual complainant lodged 1,567 complaints from operations off runway 10R and 28L. (88% of Dublin Airports total)



<sup>\*</sup> NFTMS is the Noise and Flight Track Monitoring system

# **Category C/D Aircraft On Track Performance (Rolling 12 Months)**





# **Noise Complaint Analysis By Runway December 2022**





# Day / Night Noise Complaints By Runway December 2022





### **Complainant Analysis By Area December 2022**





# **Noise Complaint Analysis Rolling 12 Months**





## **Individual Complainant Analysis 2021 V 2022**





# Noise Complaints Analysis 2021 V 2022

|         | 2021   | 2022   |
|---------|--------|--------|
| Jan-Dec | 13,568 | 26,196 |





# **Noise Complaints Versus Off track Complaints December 2022**





# **Noise Event Type Analysis By Runway December 2022**





# **Ground Noise Versus Suburbs Analysis 2022**





# **Ground Noise Monthly Analysis 2022**