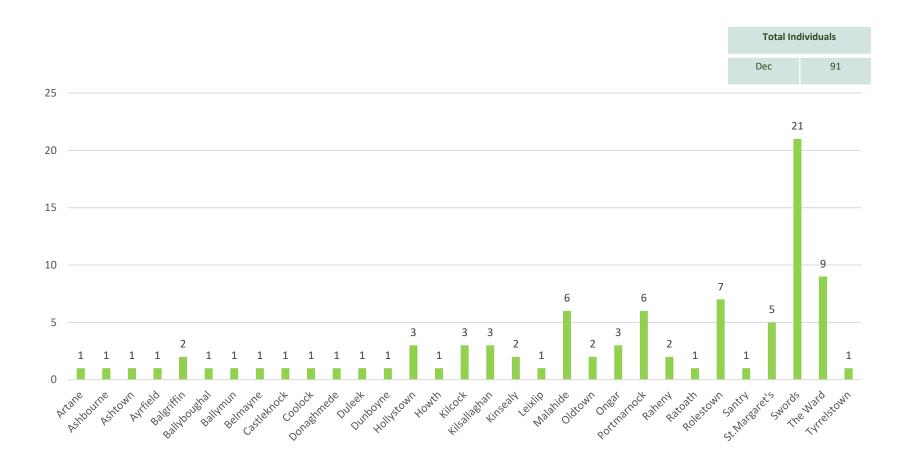

### **Complainant Analysis By Area December 2022**

#### **Noise Complaints:**

- In December, there were 1,782 noise complaints received from 91 individuals by Dublin Airport.
- One individual complainant lodged 1,567 complaints from operations off runway 10R and 28L. (88% of Dublin Airports total)