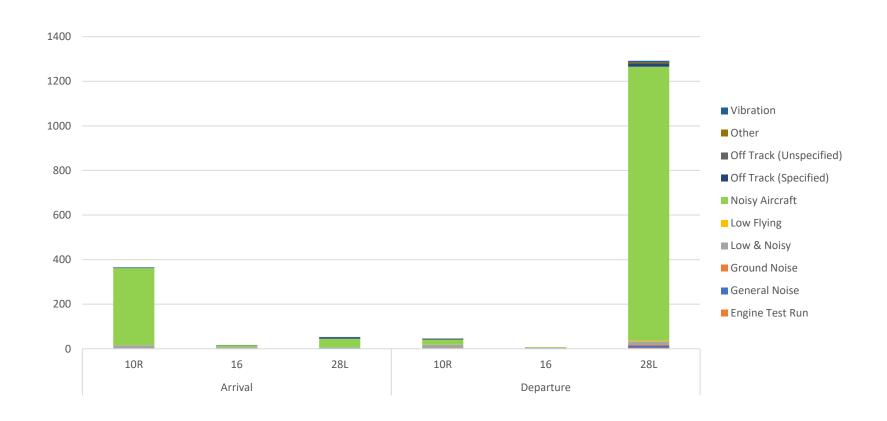

mplainant lodged 1,567 complaints from operations off runway 10R and 28L. (88% of Dublin Airports total)



<sup>\*</sup> NFTMS is the Noise and Flight Track Monitoring system

# **Category C/D Aircraft On Track Performance (Rolling 12 Months)**





# **Noise Complaint Analysis By Runway December 2022**





# Day / Night Noise Complaints By Runway December 2022





### **Complainant Analysis By Area December 2022**





# **Noise Complaint Analysis Rolling 12 Months**





## **Individual Complainant Analysis 2021 V 2022**





# Noise Complaints Analysis 2021 V 2022

|         | 2021   | 2022   |
|---------|--------|--------|
| Jan-Dec | 13,568 | 26,196 |





# **Noise Complaints Versus Off track Complaints December 2022**





# **Noise Event Type Analysis By Runway December 2022**





# **Ground Noise Versus Suburbs Analysis 2022**





# **Ground Noise Monthly Analysis 2022**