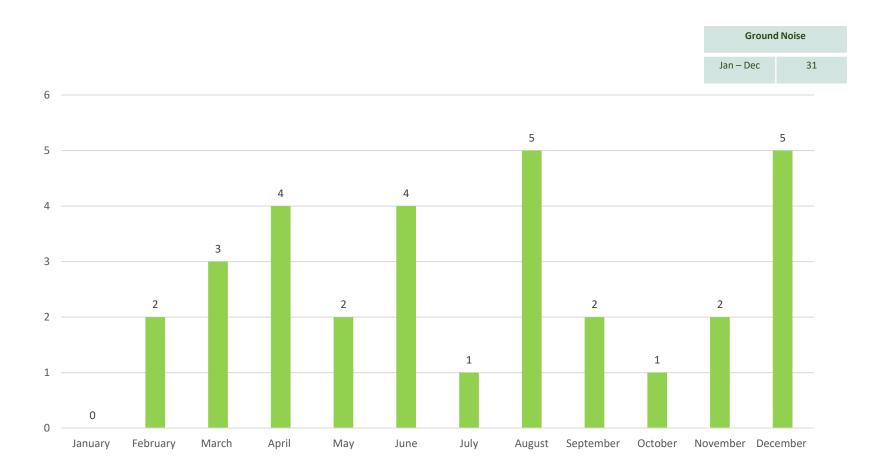

otal)



<sup>\*</sup> NFTMS is the Noise and Flight Track Monitoring system

# **Category C/D Aircraft On Track Performance (Rolling 12 Months)**





# **Noise Complaint Analysis By Runway December 2022**





# Day / Night Noise Complaints By Runway December 2022





### **Complainant Analysis By Area December 2022**





# **Noise Complaint Analysis Rolling 12 Months**





## **Individual Complainant Analysis 2021 V 2022**





# Noise Complaints Analysis 2021 V 2022

|         | 2021   | 2022   |
|---------|--------|--------|
| Jan-Dec | 13,568 | 26,196 |





# **Noise Complaints Versus Off track Complaints December 2022**





# **Noise Event Type Analysis By Runway December 2022**





# **Ground Noise Versus Suburbs Analysis 2022**





# **Ground Noise Monthly Analysis 2022**