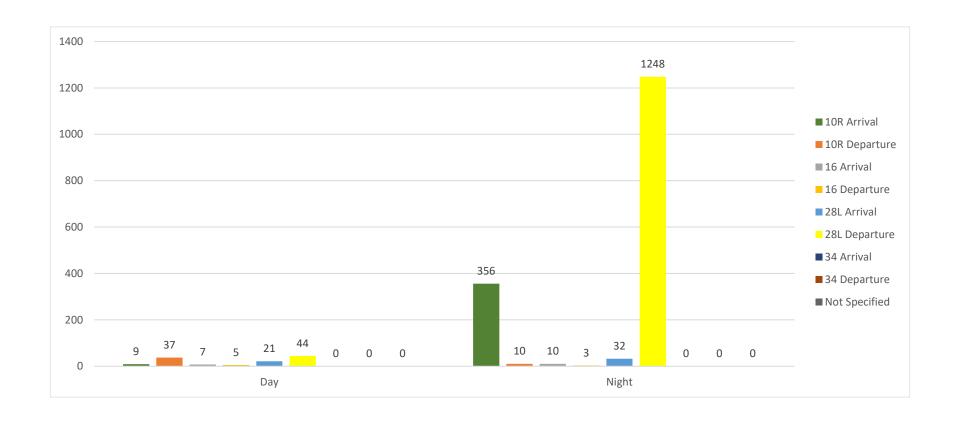

cember associated with Dublin airport. Of those;
  - 7,834 were arriving aircraft
  - 5,439 were departing aircraft
  - 3 were Touch and Go (Training) flights

#### Aircraft Compliance with approved flight routings:

Just over 99% of Category C/D aircraft flew on track during the month.

#### **Noise Complaints:**

- In December, there were 1,782 noise complaints received from 91 individuals by Dublin Airport.
- One individual complainant lodged 1,567 complaints from operations off runway 10R and 28L. (88% of Dublin Airports total)



<sup>\*</sup> NFTMS is the Noise and Flight Track Monitoring system

# **Category C/D Aircraft On Track Performance (Rolling 12 Months)**





# **Noise Complaint Analysis By Runway December 2022**





# Day / Night Noise Complaints By Runway December 2022





### **Complainant Analysis By Area December 2022**





# **Noise Complaint Analysis Rolling 12 Months**





## **Individual Complainant Analysis 2021 V 2022**





# Noise Complaints Analysis 2021 V 2022

|         | 2021   | 2022   |
|---------|--------|--------|
| Jan-Dec | 13,568 | 26,196 |





# **Noise Complaints Versus Off track Complaints December 2022**





# **Noise Event Type Analysis By Runway December 2022**





# **Ground Noise Versus Suburbs Analysis 2022**





# **Ground Noise Monthly Analysis 2022**