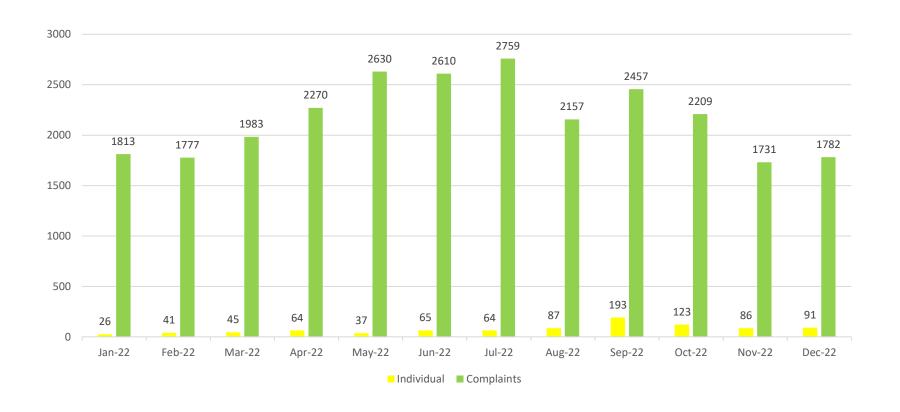

# **Noise Complaint Analysis Rolling 12 Months**

#### **Noise Complaints:**

- In December, there were 1,782 noise complaints received from 91 individuals by Dublin Airport.
- One individual complainant lodged 1,567 complaints from operations off runway 10R and 28L. (88% of Dublin Airports total)