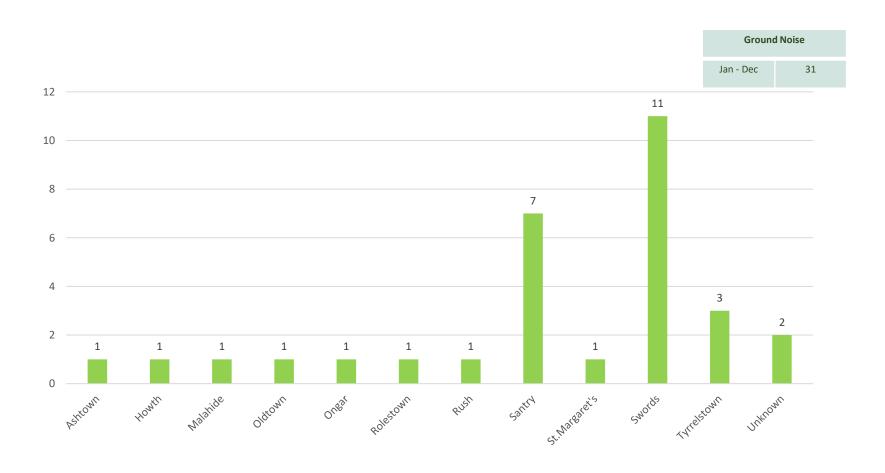

runway 10R and 28L. (88% of Dublin Airports total)



<sup>\*</sup> NFTMS is the Noise and Flight Track Monitoring system

# **Category C/D Aircraft On Track Performance (Rolling 12 Months)**





# **Noise Complaint Analysis By Runway December 2022**





# Day / Night Noise Complaints By Runway December 2022





### **Complainant Analysis By Area December 2022**





# **Noise Complaint Analysis Rolling 12 Months**





## **Individual Complainant Analysis 2021 V 2022**





# Noise Complaints Analysis 2021 V 2022

|         | 2021   | 2022   |
|---------|--------|--------|
| Jan-Dec | 13,568 | 26,196 |





# **Noise Complaints Versus Off track Complaints December 2022**





# **Noise Event Type Analysis By Runway December 2022**





# **Ground Noise Versus Suburbs Analysis 2022**





# **Ground Noise Monthly Analysis 2022**