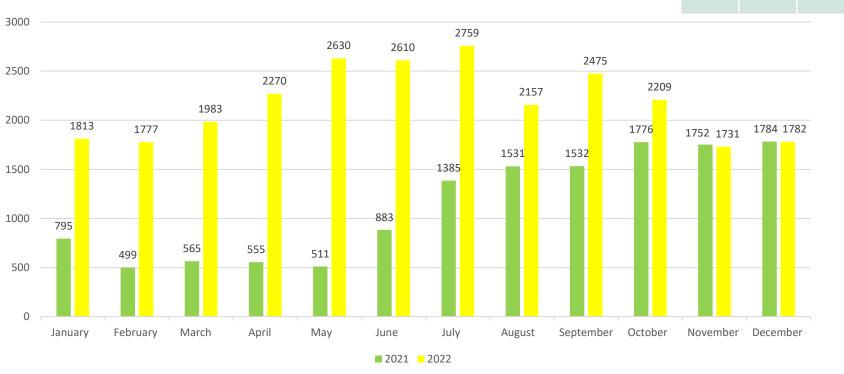

# Noise Complaints Analysis 2021 V 2022

|         | 2021   | 2022   |
|---------|--------|--------|
| Jan-Dec | 13,568 | 26,196 |

#### **Noise Complaints:**

- In December, there were 1,782 noise complaints received from 91 individuals by Dublin Airport.
- One individual complainant lodged 1,567 complaints from operations off runway 10R and 28L. (88% of Dublin Airports total)