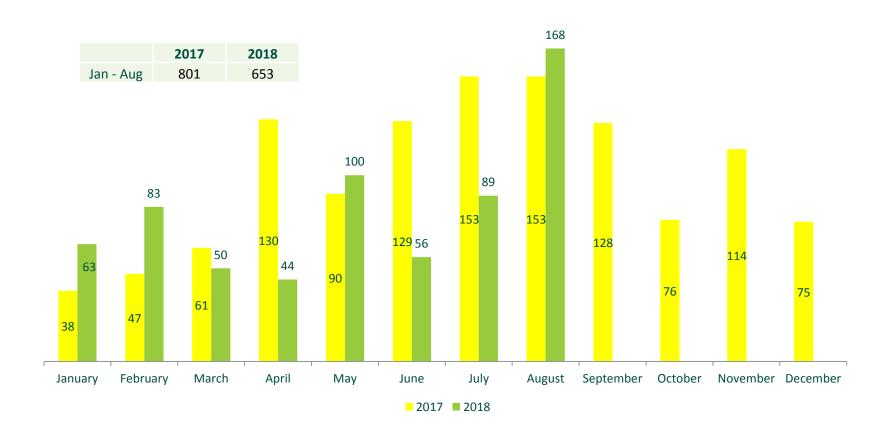

| 2      | 7      | 8      | 6      | 7      | 4      | 6          | 50  |
| April    | 5      | 15     | 6      | 8      | 2      | 5      | 0      | 0      | 3          | 44  |
| May      | 4      | 11     | 19     | 6      | 9      | 2      | 38     | 2      | 9          | 100 |
| June     | 3      | 7      | 5      | 7      | 7      | 2      | 11     | 0      | 14         | 56  |
| July     | 6      | 6      | 11     | 24     | 4      | 3      | 16     | 2      | 17         | 89  |
| August   | 1      | 4      | 7      | 106    | 14     | 20     | 9      | 3      | 4          | 168 |
| YTD      | 24     | 58     | 58     | 188    | 62     | 59     | 113    | 18     | 73         | 653 |



## **Noise Complaint Analysis Year to Date**





## **Noise Complaint Analysis 2017 v 2018**





## Day / Night Noise Complaints By Runway August





## Category C/D Aircraft On Track Performance Year to Date



Category C/D Aircraft include all jet aircraft excluding BAE146 type aircraft.



#### **Summary**

- In August there were 168 noise complaints received from 38 individual complainants.
- The top areas for complainants for the month were Santry with 5 people complaining followed by Portmarnock with 4 people lodging complaints and Malahide with 3 people complaining.
- Runway 10/28, generated 119 complaints while Runway 16/34 generated 47. The majority of the 16/34 complaints were generated at night due to Runway 10/28 not being available due to essential maintenance being carried out. One person from Ongar lodged 98 complaints relating to Runway 10/28 operations. If these