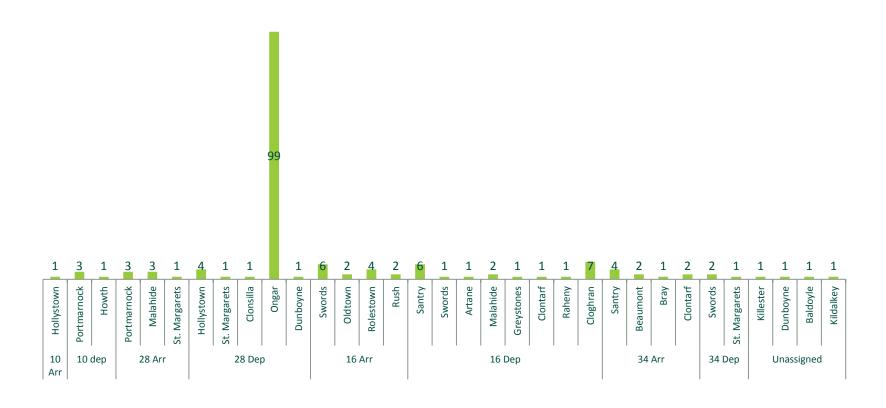

#### Noise Complaint by Area & Runway August 2018

#### **Summary**

- In August there were 168 noise complaints received from 38 individual complainants.
- The top areas for complainants for the month were Santry with 5 people complaining followed by Portmarnock with 4 people lodging complaints and Malahide with 3 people complaining.
- Runway 10/28, generated 119 complaints while Runway 16/34 generated 47. The majority of the 16/34 complaints were generated at night due to Runway 10/28 not being available due to essential maintenance being carried out. One person from Ongar lodged 98 complaints relating to Runway 10/28 operations. If these are subtracted, the total for Runway 10/28 is 21.