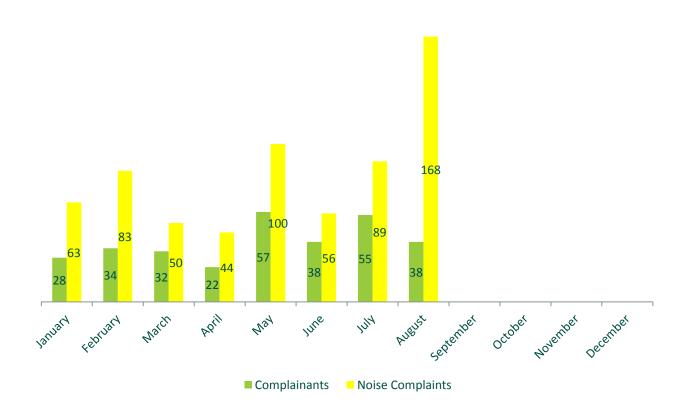

## **Noise Complaint Analysis August 2018**

| Noise Complaints |
|------------------|
| 1                |
| 1                |
| 2                |
| 1                |
| 7                |
| 1                |
| 3                |
| 2                |
| 1                |
| 5                |
| 1                |
| 1                |
| 1                |
| 5                |
| 2                |
| 99               |
| 6                |
| 1                |
| 4                |
| 2                |
| 10               |
| 3                |
| 9                |
| 168              |
|                  |

#### **Summary**

- In August there were 168 noise complaints received from 38 individual complainants.
- The top areas for complainants for the month were Santry with 5 people complaining followed by Portmarnock with 4 people lodging complaints and Malahide with 3 people complaining.
- Runway 10/28, generated 119 complaints while Runway 16/34 generated 47. The majority of the 16/34 complaints were generated at night due to Runway 10/28 not being available due to essential maintenance being carried out. One person from Ongar lodged 98 complaints relating to Runway 10/28 operations. If these are subtracted, the total for Runway 10/28 is 21.