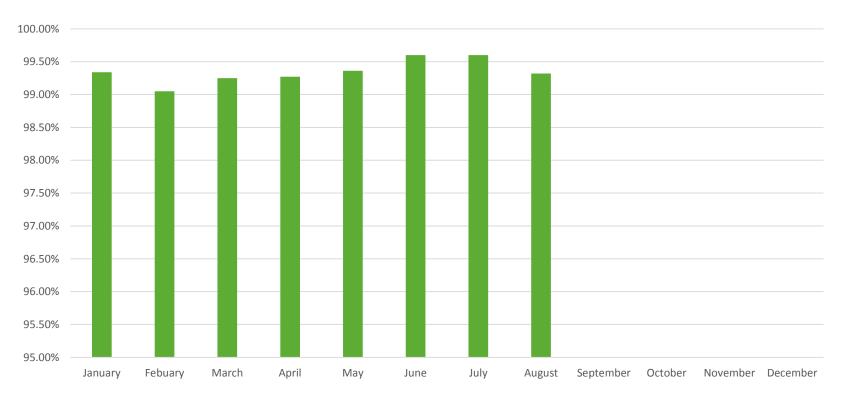

## Category C/D Aircraft On Track Performance Year to Date

Category C/D Aircraft include all jet aircraft excluding BAE146 type aircraft.