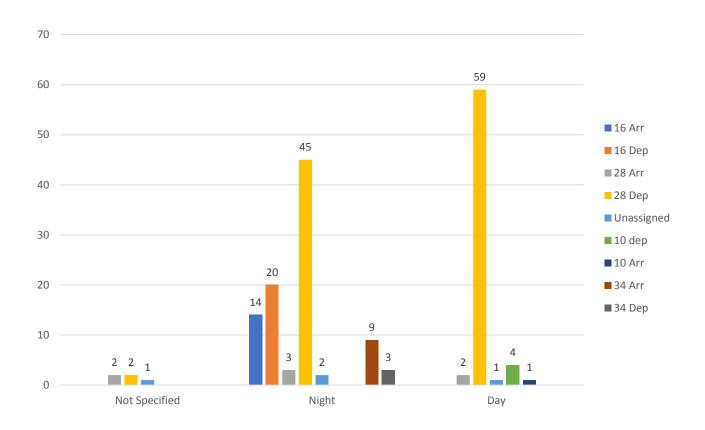

| 6          | 50  |
| April    | 5      | 15     | 6      | 8      | 2      | 5      | 0      | 0      | 3          | 44  |
| May      | 4      | 11     | 19     | 6      | 9      | 2      | 38     | 2      | 9          | 100 |
| June     | 3      | 7      | 5      | 7      | 7      | 2      | 11     | 0      | 14         | 56  |
| July     | 6      | 6      | 11     | 24     | 4      | 3      | 16     | 2      | 17         | 89  |
| August   | 1      | 4      | 7      | 106    | 14     | 20     | 9      | 3      | 4          | 168 |
| YTD      | 24     | 58     | 58     | 188    | 62     | 59     | 113    | 18     | 73         | 653 |



## **Noise Complaint Analysis Year to Date**





## **Noise Complaint Analysis 2017 v 2018**





## Day / Night Noise Complaints By Runway August





## Category C/D Aircraft On Track Performance Year to Date



Category C/D Aircraft include all jet aircraft excluding BAE146 type aircraft.



#### **Summary**

- In August there were 168 noise complaints received from 38 individual complainants.
- The top areas for complainants for the month were Santry with 5 people complaining followed by Portmarnock with 4 people lodging complaints and Malahide with 3 people complaining.
- Runway 10/28, generated 119 complaints while Runway 16/34 generated 47. The majority of the 16/34 complaints were generated at night due to Runway 10/28 not being available due to essential maintenance being carried out. One person from Ongar lodged 98 complaints relating to Runway 10/28 operations. If these are subtracted, the total for Runway 10/28 is 21.