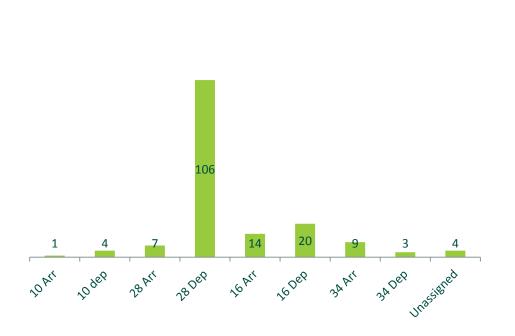

## **Noise Complaint Analysis by Runway Year to Date**

| Month    | 10 Arr | 10 Dep | 28 Arr | 28 Dep | 16 Arr | 16 Dep | 34 Arr | 34 Dep | Unassigned | YTD |
|----------|--------|--------|--------|--------|--------|--------|--------|--------|------------|-----|
| January  | 1      | 3      | 5      | 15     | 7      | 7      | 12     | 4      | 9          | 63  |
| February | 0      | 6      | 3      | 15     | 11     | 14     | 20     | 3      | 11         | 83  |
| March    | 4      | 6      | 2      | 7      | 8      | 6      | 7      | 4      | 6          | 50  |
| April    | 5      | 15     | 6      | 8      | 2      | 5      | 0      | 0      | 3          | 44  |
| May      | 4      | 11     | 19     | 6      | 9      | 2      | 38     | 2      | 9          | 100 |
| June     | 3      | 7      | 5      | 7      | 7      | 2      | 11     | 0      | 14         | 56  |
| July     | 6      | 6      | 11     | 24     | 4      | 3      | 16     | 2      | 17         | 89  |
| August   | 1      | 4      | 7      | 106    | 14     | 20     | 9      | 3      | 4          | 168 |
| YTD      | 24     | 58     | 58     | 188    | 62     | 59     | 113    | 18     | 73         | 653 |

#### **Summary**

- In August there were 168 noise complaints received from 38 individual complainants.
- The top areas for complainants for the month were Santry with 5 people complaining followed by Portmarnock with 4 people lodging complaints and Malahide with 3 people complaining.
- Runway 10/28, generated 119 complaints while Runway 16/34 generated 47. The majority of the 16/34 complaints were generated at night due to Runway 10/28 not being available due to essential maintenance being carried out. One person from Ongar lodged 98 complaints relating to Runway 10/28 operations. If these are subtracted, the total for Runway 10/28 is 21.