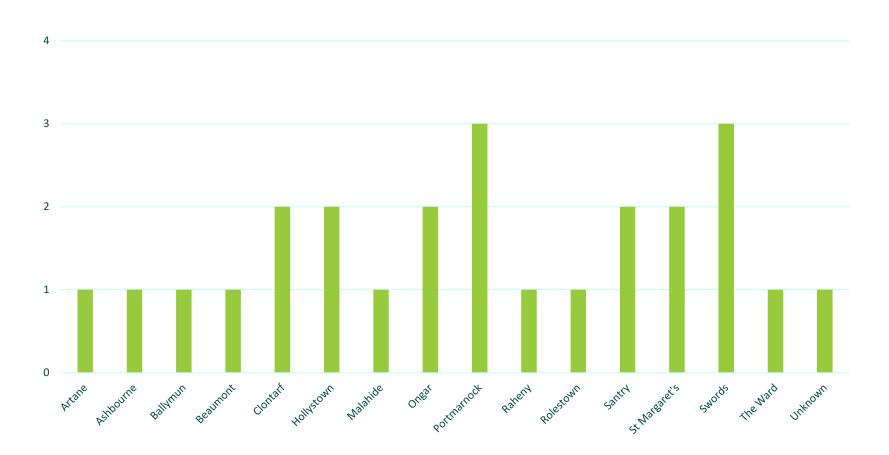

#### **Year 2019**

- In 2019 284 individuals lodged complaints versus 293 during 2018.
- 37 individuals complained from Swords, 27 from Portmarnock, 25 from Hollystown, 20 from St. Margaret's and 13 from Tyrrelstown.
- 15,160 complaints were received during 2019 compared to 1,453 in 2018. The vast majority of the 2019 figure was from a small number of individuals who lodged multiple complaints.
- 99.2% of Category C/D aircraft flew on track during the year.

#### **Complainant Analysis By Area December 2019**