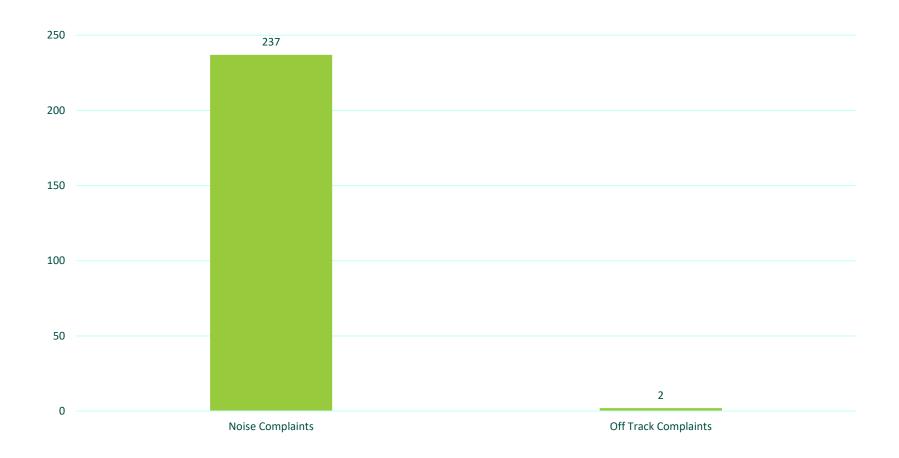

#### **December 2019**

- In December there were 239 noise complaints received from 25 individual complainants.
- There were a number of individuals who lodged multiple complaints this month. One person lodged 123 complaints while another lodged 82.
- Just over 99% of Category C/D aircraft flew on track during the month.

#### **Noise Complaints Versus Off Track Complaints December**