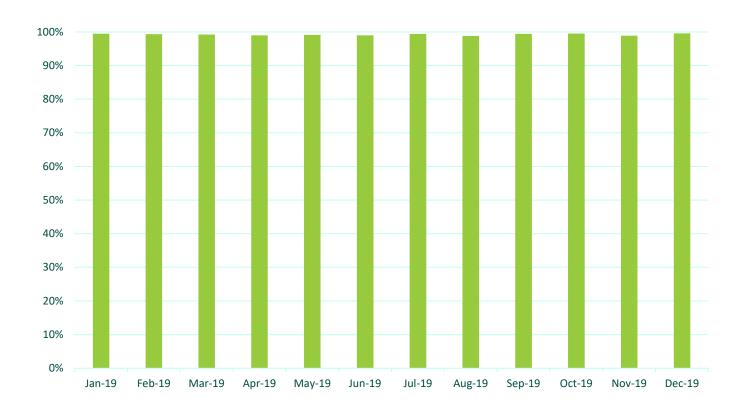

#### **December 2019**

- In December there were 239 noise complaints received from 25 individual complainants.
- There were a number of individuals who lodged multiple complaints this month. One person lodged 123 complaints while another lodged 82.
- Just over 99% of Category C/D aircraft flew on track during the month.

#### **Year 2019**

- In 2019 284 individuals lodged complaints versus 293 during 2018.
- 37 individuals complained from Swords, 27 from Portmarnock, 25 from Hollystown, 20 from St. Margaret's and 13 from Tyrrelstown.
- 15,160 complaints were received during 2019 compared to 1,453 in 2018. The vast majority of the 2019 figure was from a small number of individuals who lodged multiple complaints.
- 99.2% of Category C/D aircraft flew on track during the year.

## **Category C/D Aircraft On Track Performance (Rolling 12 Months)**

Category C/D Aircraft include all jet aircraft excluding BAE146 type aircraft.