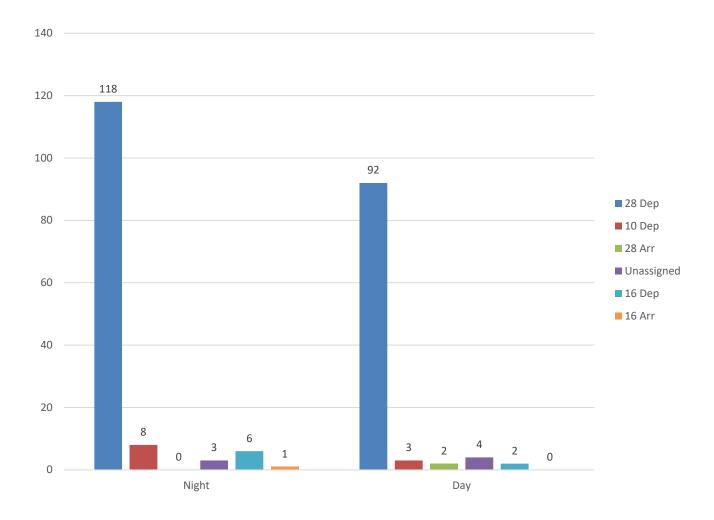

ew on track during the month.



#### **Executive Summary**

#### **Year 2019**

- In 2019 284 individuals lodged complaints versus 293 during 2018.
- 37 individuals complained from Swords, 27 from Portmarnock, 25 from Hollystown, 20 from St. Margaret's and 13 from Tyrrelstown.
- 15,160 complaints were received during 2019 compared to 1,453 in 2018. The vast majority of the 2019 figure was from a small number of individuals who lodged multiple complaints.
- 99.2% of Category C/D aircraft flew on track during the year.



## **Category C/D Aircraft On Track Performance (Rolling 12 Months)**



Category C/D Aircraft include all jet aircraft excluding BAE146 type aircraft.



#### Noise Complaint Analysis By Runway December 2019





#### Day / Night Noise Complaints By Runway December 2019





#### **Complainant Analysis By Area December 2019**





# **Complainants Analysis 2018 V 2019**







#### **Noise Complaint Analysis (Rolling 12 Months)**





## **Noise Complaint Analysis by Runway Year to Date**

| Month     | 10 Arr | 10 Dep | 28 Arr | 28 Dep | 34 Arr | 34 Dep | Unassigned | 16 Arr | 16 Dep | YTD   |
|-----------|--------|--------|--------|--------|--------|--------|------------|--------|--------|-------|
| January   | 4      | 10     | 2      | 593    | 5      | 2      | 7          | 0      | 0      | 623   |
| February  | 13     | 5      | 10     | 358    | 0      | 0      | 13         | 3      | 2      | 404   |
| March     | 1      | 1      | 6      | 721    | 4      | 1      | 10         | 3      | 2      | 749   |
| April     | 14     | 26     | 3      | 3