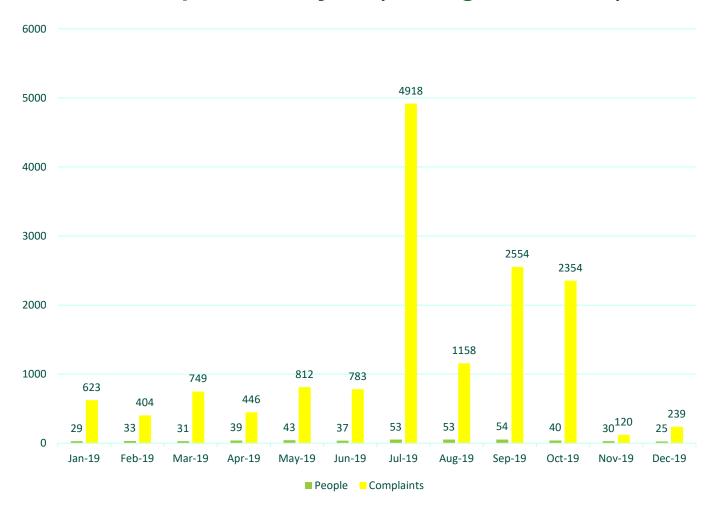

#### **Noise Complaint Analysis (Rolling 12 Months)**

## **Noise Complaint Analysis by Runway Year to Date**

| Month     | 10 Arr | 10 Dep | 28 Arr | 28 Dep | 34 Arr | 34 Dep | Unassigned | 16 Arr | 16 Dep | YTD   |
|-----------|--------|--------|--------|--------|--------|--------|------------|--------|--------|-------|
| January   | 4      | 10     | 2      | 593    | 5      | 2      | 7          | 0      | 0      | 623   |
| February  | 13     | 5      | 10     | 358    | 0      | 0      | 13         | 3      | 2      | 404   |
| March     | 1      | 1      | 6      | 721    | 4      | 1      | 10         | 3      | 2      | 749   |
| April     | 14     | 26     | 3      | 395    | 0      | 0      | 4          | 0      | 4      | 446   |
| May       | 7      | 7      | 5      | 786    | 5      | 1      | 2          | 0      | 0      | 812   |
| June      | 5      | 9      | 0      | 763    | 0      | 0      | 3          | 1      | 1      | 783   |
| July      | 8      | 15     | 8      | 4873   | 0      | 2      | 9          | 2      | 1      | 4918  |
| August    | 7      | 5      | 22     | 1105   | 0      | 1      | 15         | 0      | 3      | 1158  |
| September | 8      | 2      | 16     | 2514   | 8      | 0      | 1          | 3      | 2      | 2554  |
| October   | 96     | 101    | 1034   | 879    | 58     | 68     | 4          | 104    | 10     | 2354  |
| November  | 7      | 5      | 7      | 86     | 1      | 0      | 14         | 0      | 0      | 120   |
| December  | 0      | 11     | 2      | 210    | 0      | 0      | 7          | 1      | 8      | 239   |
| YTD       | 170    | 197    | 1115   | 13283  | 81     | 75     | 89         | 117    | 33     | 15160 |