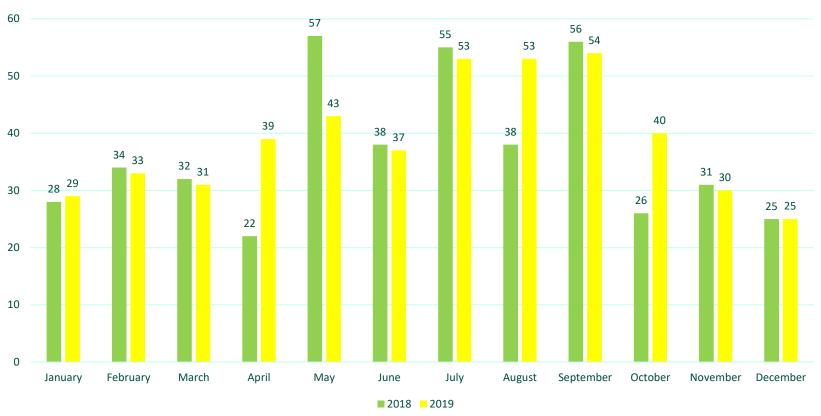

#### **Year 2019**

- In 2019 284 individuals lodged complaints versus 293 during 2018.
- 37 individuals complained from Swords, 27 from Portmarnock, 25 from Hollystown, 20 from St. Margaret's and 13 from Tyrrelstown.
- 15,160 complaints were received during 2019 compared to 1,453 in 2018. The vast majority of the 2019 figure was from a small number of individuals who lodged multiple complaints.
- 99.2% of Category C/D aircraft flew on track during the year.