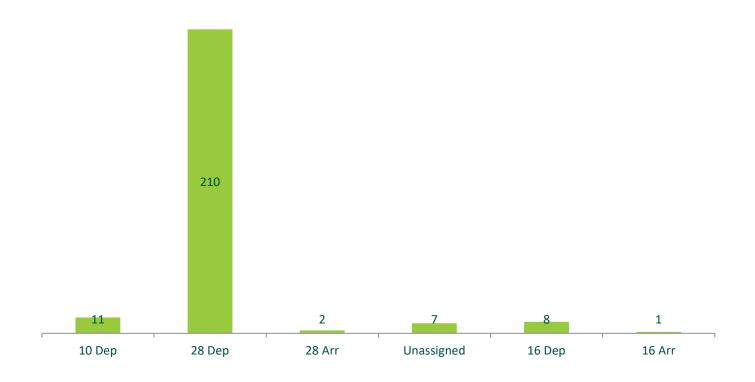

#### Noise Complaint Analysis By Runway December 2019

## **Noise Complaint Analysis by Runway Year to Date**

| Month     | 10 Arr | 10 Dep | 28 Arr | 28 Dep | 34 Arr | 34 Dep | Unassigned | 16 Arr | 16 Dep | YTD   |
|-----------|--------|--------|--------|--------|--------|--------|------------|--------|--------|-------|
| January   | 4      | 10     | 2      | 593    | 5      | 2      | 7          | 0      | 0      | 623   |
| February  | 13     | 5      | 10     | 358    | 0      | 0      | 13         | 3      | 2      | 404   |
| March     | 1      | 1      | 6      | 721    | 4      | 1      | 10         | 3      | 2      | 749   |
| April     | 14     | 26     | 3      | 395    | 0      | 0      | 4          | 0      | 4      | 446   |
| May       | 7      | 7      | 5      | 786    | 5      | 1      | 2          | 0      | 0      | 812   |
| June      | 5      | 9      | 0      | 763    | 0      | 0      | 3          | 1      | 1      | 783   |
| July      | 8      | 15     | 8      | 4873   | 0      | 2      | 9          | 2      | 1      | 4918  |
| August    | 7      | 5      | 22     | 1105   | 0      | 1      | 15         | 0      | 3      | 1158  |
| September | 8      | 2      | 16     | 2514   | 8      | 0      | 1          | 3      | 2      | 2554  |
| October   | 96     | 101    | 1034   | 879    | 58     | 68     | 4          | 104    | 10     | 2354  |
| November  | 7      | 5      | 7      | 86     | 1      | 0      | 14         | 0      | 0      | 120   |
| December  | 0      | 11     | 2      | 210    | 0      | 0      | 7          | 1      | 8      | 239   |
| YTD       | 170    | 197    | 1115   | 13283  | 81     | 75     | 89         | 117    | 33     | 15160 |