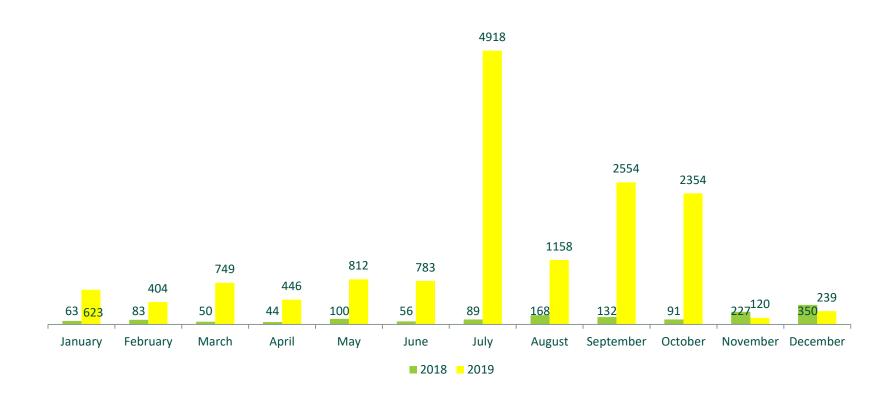

# **Complainants Analysis 2018 V 2019**

### Noise Complaint Analysis 2018 v 2019

|           | 2018 | 2019  |
|-----------|------|-------|
| Jan - Dec | 1453 | 15160 |