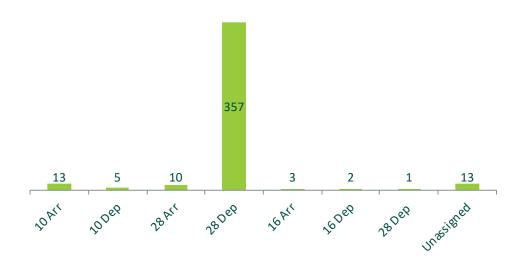

# Day / Night Noise Complaints By Runway February 2019

# Noise Complaint Analysis by Runway Year to Date

| Month    | 10 Arr | 10 Dep | 28 Arr | 28 Dep | 34 Arr | 34 Dep | Unassigned | <b>10</b> App | 16 Arr | 16 Dep | 28 Dep | YTD  |
|----------|--------|--------|--------|--------|--------|--------|------------|---------------|--------|--------|--------|------|
| January  | 4      | 10     | 2      | 593    | 5      | 2      | 7          | 0             | 0      | 0      | 0      | 623  |
| February | 12     | 5      | 10     | 357    | 0      | 0      | 13         | 1             | 3      | 2      | 1      | 404  |
| YTD      | 16     | 15     | 12     | 950    | 5      | 2      | 20         | 1             | 3      | 2      | 1      | 1027 |