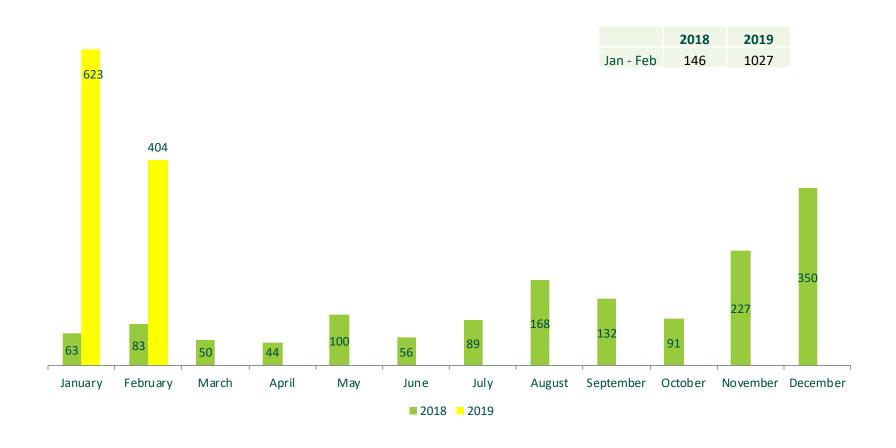

# **Noise Complaint Analysis 2018 v 2019**

# **Noise Complaint Analysis Year to Date**