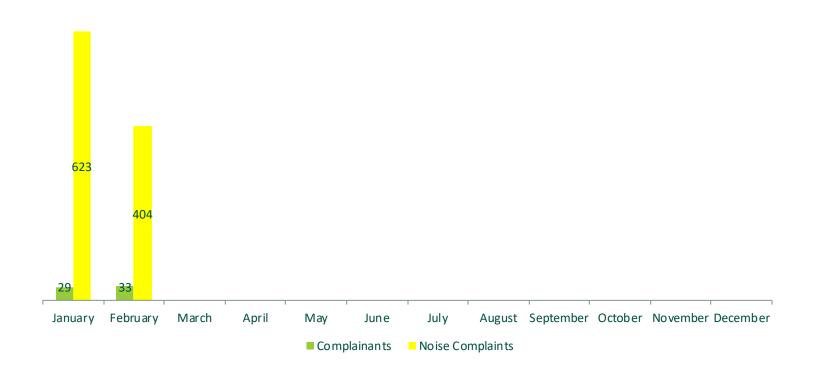

# **Noise Complaint Analysis Year to Date**

#### **Summary February 2019**

- In February there were 404 noise complaints received from 33 individual complainants.
- The top areas for complainants for the month were St. Margaret's with 10 people complaining followed by Swords with 6 complainants.
- One individual from Ongar lodged 286 noise complaints. Another complainant from St. Margaret's lodged 44 noise complaints while another person from The Ward lodged 27. This gives a sum of 357 of the monthly total of 404, leaving a total of 47 noise complaints for the remaining 30 complainants.