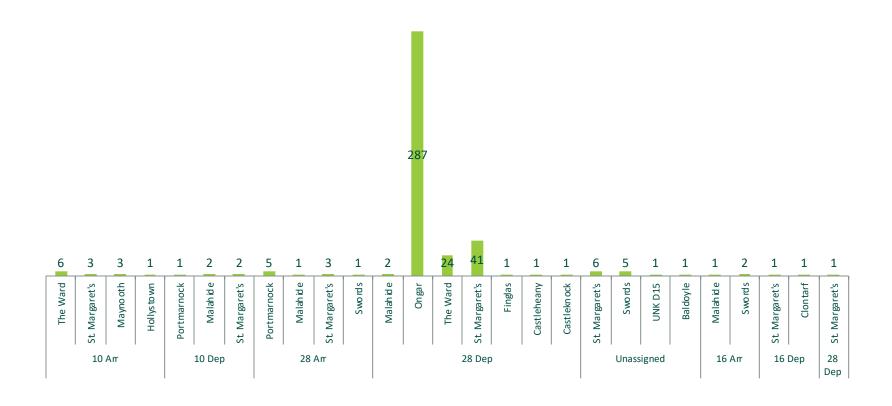

# **Noise Complaint Analysis February 2019**

| Area           | <b>Noise Complaints</b> |  |  |  |  |  |  |
|----------------|-------------------------|--|--|--|--|--|--|
| Baldoyle       | 1                       |  |  |  |  |  |  |
| Castleheany    | 1                       |  |  |  |  |  |  |
| Castleknock    | 1                       |  |  |  |  |  |  |
| Clontarf       | 1                       |  |  |  |  |  |  |
| Finglas        | 1                       |  |  |  |  |  |  |
| Hollystown     | 1                       |  |  |  |  |  |  |
| Malahide       | 6                       |  |  |  |  |  |  |
| Maynooth       | 3                       |  |  |  |  |  |  |
| Ongar          | 287                     |  |  |  |  |  |  |
| Portmarnock    | 6                       |  |  |  |  |  |  |
| St. Margaret's | 57                      |  |  |  |  |  |  |
| Swords         | 8                       |  |  |  |  |  |  |
| The Ward       | 30                      |  |  |  |  |  |  |
| UNK D15        | 1                       |  |  |  |  |  |  |
| Total          | 404                     |  |  |  |  |  |  |

#### Noise Complaints by Area & Runway February 2019

#### **Summary February 2019**

- In February there were 404 noise complaints received from 33 individual complainants.
- The top areas for complainants for the month were St. Margaret's with 10 people complaining followed by Swords with 6 complainants.
- One individual from Ongar lodged 286 noise complaints. Another complainant from St. Margaret's lodged 44 noise complaints while another person from The Ward lodged 27. This gives a sum of 357 of the monthly total of 404, leaving a total of 47 noise complaints for the remaining 30 complainants.