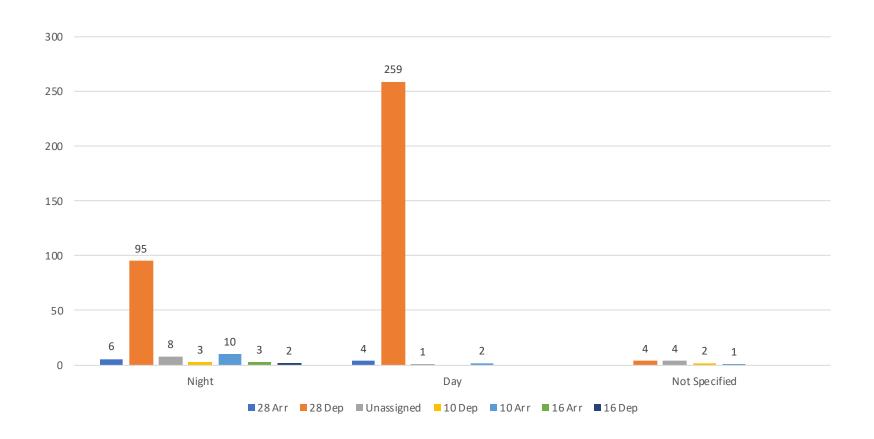

| 1                       |  |  |  |  |  |  |
| Hollystown     | 1                       |  |  |  |  |  |  |
| Malahide       | 6                       |  |  |  |  |  |  |
| Maynooth       | 3                       |  |  |  |  |  |  |
| Ongar          | 287                     |  |  |  |  |  |  |
| Portmarnock    | 6                       |  |  |  |  |  |  |
| St. Margaret's | 57                      |  |  |  |  |  |  |
| Swords         | 8                       |  |  |  |  |  |  |
| The Ward       | 30                      |  |  |  |  |  |  |
| UNK D15        | 1                       |  |  |  |  |  |  |
| Total          | 404                     |  |  |  |  |  |  |



#### Noise Complaints by Area & Runway February 2019





# Day / Night Noise Complaints By Runway February 2019





# Noise Complaint Analysis by Runway Year to Date

| Month    | 10 Arr | 10 Dep | 28 Arr | 28 Dep | 34 Arr | 34 Dep | Unassigned | <b>10</b> App | 16 Arr | 16 Dep | 28 Dep | YTD  |
|----------|--------|--------|--------|--------|--------|--------|------------|---------------|--------|--------|--------|------|
| January  | 4      | 10     | 2      | 593    | 5      | 2      | 7          | 0             | 0      | 0      | 0      | 623  |
| February | 12     | 5      | 10     | 357    | 0      | 0      | 13         | 1             | 3      | 2      | 1      | 404  |
| YTD      | 16     | 15     | 12     | 950    | 5      | 2      | 20         | 1             | 3      | 2      | 1      | 1027 |



# **Noise Complaint Analysis 2018 v 2019**





# **Noise Complaint Analysis Year to Date**