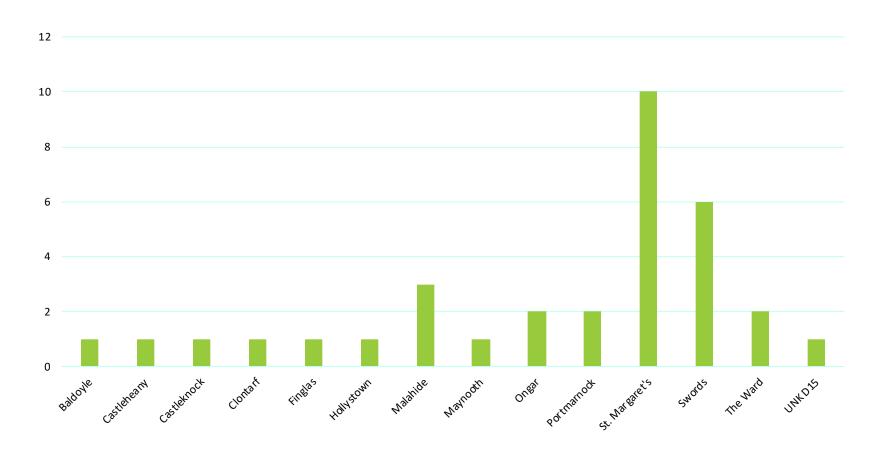

# **Noise Complaint Analysis February 2019**

| Area           | <b>Noise Complaints</b> |  |  |  |  |  |  |
|----------------|-------------------------|--|--|--|--|--|--|
| Baldoyle       | 1                       |  |  |  |  |  |  |
| Castleheany    | 1                       |  |  |  |  |  |  |
| Castleknock    | 1                       |  |  |  |  |  |  |
| Clontarf       | 1                       |  |  |  |  |  |  |
| Finglas        | 1                       |  |  |  |  |  |  |
| Hollystown     | 1                       |  |  |  |  |  |  |
| Malahide       | 6                       |  |  |  |  |  |  |
| Maynooth       | 3                       |  |  |  |  |  |  |
| Ongar          | 287                     |  |  |  |  |  |  |
| Portmarnock    | 6                       |  |  |  |  |  |  |
| St. Margaret's | 57                      |  |  |  |  |  |  |
| Swords         | 8                       |  |  |  |  |  |  |
| The Ward       | 30                      |  |  |  |  |  |  |
| UNK D15        | 1                       |  |  |  |  |  |  |
| Total          | 404                     |  |  |  |  |  |  |

# **Complainant Analysis February 2019**

#### **Summary February 2019**

- In February there were 404 noise complaints received from 33 individual complainants.
- The top areas for complainants for the month were St. Margaret's with 10 people complaining followed by Swords with 6 complainants.
- One individual from Ongar lodged 286 noise complaints. Another complainant from St. Margaret's lodged 44 noise complaints while another person from The Ward lodged 27. This gives a sum of 357 of the monthly total of 404, leaving a total of 47 noise complaints for the remaining 30 complainants.