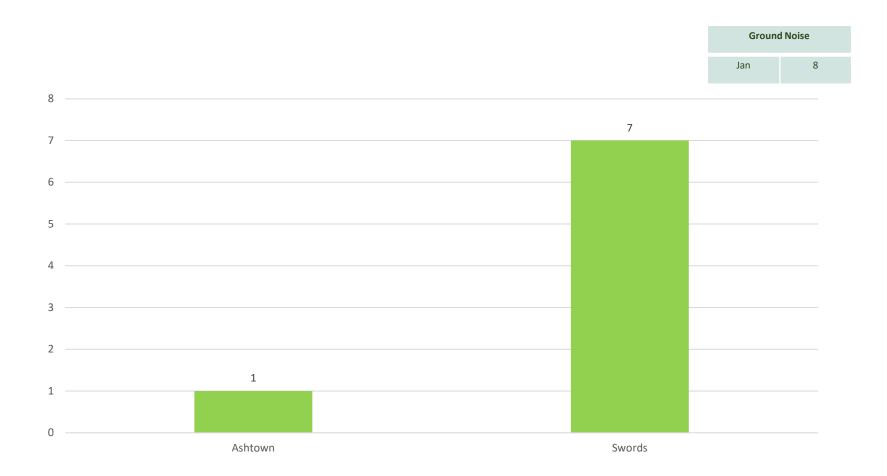

lin Airport.
- One individual complainant lodged 1,538 complaints from operations off runway 10R and 28L. (84% of Dublin Airports total)



## **Category C/D Aircraft On Track Performance (Rolling 12 Months)**





# **Noise Complaint Analysis By Runway January 2023**





## Day / Night Noise Complaints By Runway January 2023





#### **Complainant Analysis By Area January 2023**





## **Noise Complaint Analysis Rolling 12 Months**





## **Individual Complainant Analysis 2022 V 2023**





# Noise Complaints Analysis 2022 V 2023

|     | 2022  | 2023  |
|-----|-------|-------|
| Jan | 1.813 | 1,824 |





## **Noise Complaints Versus Off track Complaints January 2023**





## **Noise Event Type Analysis By Runway January 2023**





## **Ground Noise Versus Suburbs Analysis 2023**





## **Ground Noise Monthly Analysis 2023**