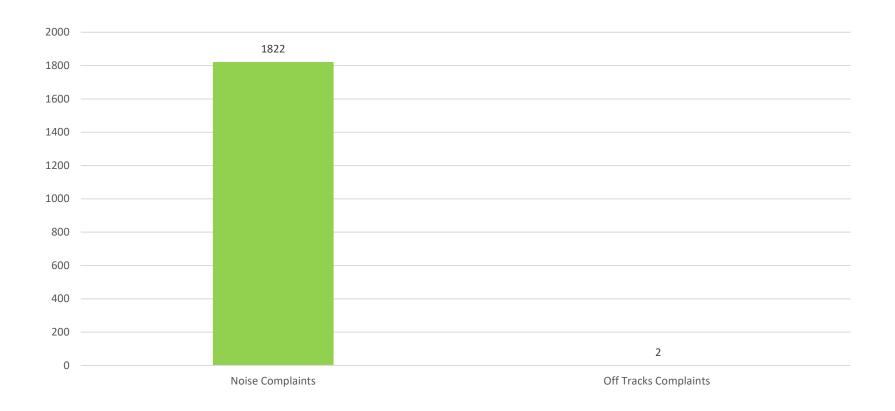

## **Noise Complaints Versus Off track Complaints January 2023**

#### **Noise Complaints:**

- In January, there were 1,824 noise complaints received from 134 individuals by Dublin Airport.
- One individual complainant lodged 1,538 complaints from operations off runway 10R and 28L. (84% of Dublin Airports total)