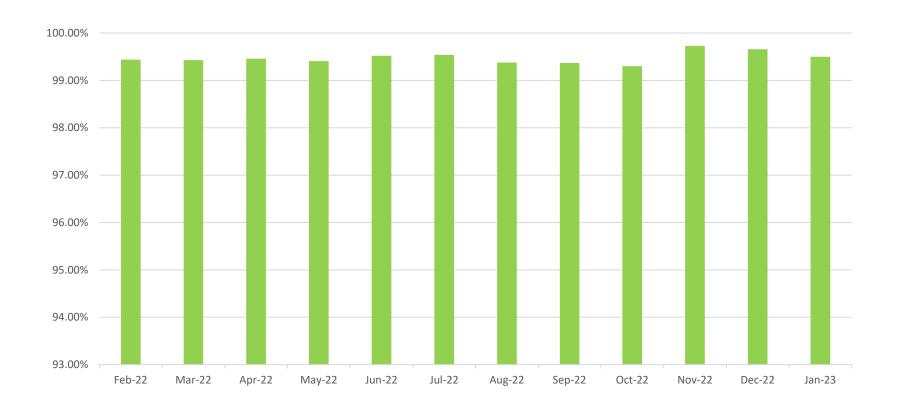

#### Aircraft Compliance with approved flight routings:

Just over 99% of Category C/D aircraft flew on track during the month.

## **Category C/D Aircraft On Track Performance (Rolling 12 Months)**