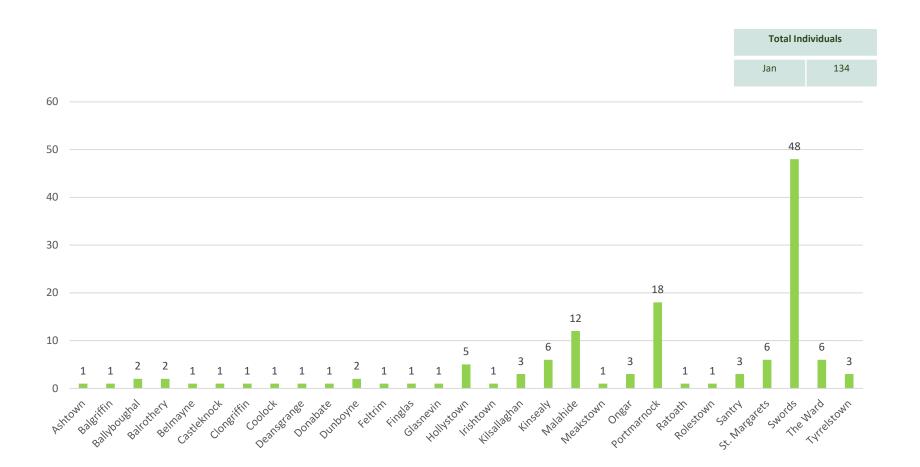

#### **Noise Complaints:**

- In January, there were 1,824 noise complaints received from 134 individuals by Dublin Airport.
- One individual complainant lodged 1,538 complaints from operations off runway 10R and 28L. (84% of Dublin Airports total)

#### **Complainant Analysis By Area January 2023**