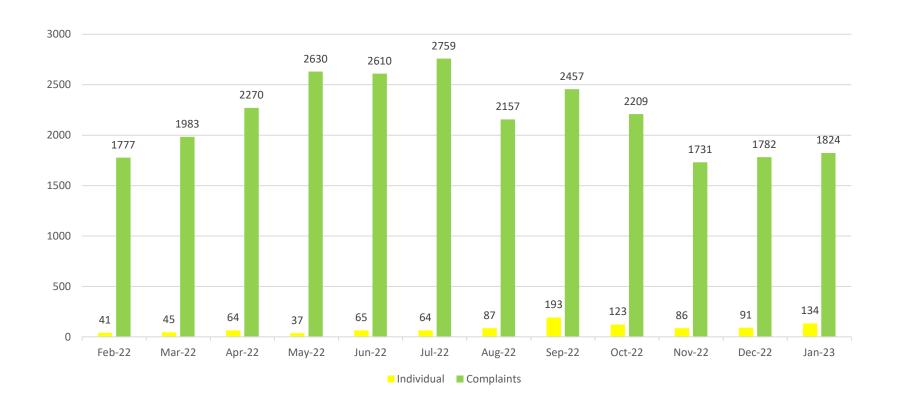

## **Noise Complaint Analysis Rolling 12 Months**

#### **Noise Complaints:**

- In January, there were 1,824 noise complaints received from 134 individuals by Dublin Airport.
- One individual complainant lodged 1,538 complaints from operations off runway 10R and 28L. (84% of Dublin Airports total)