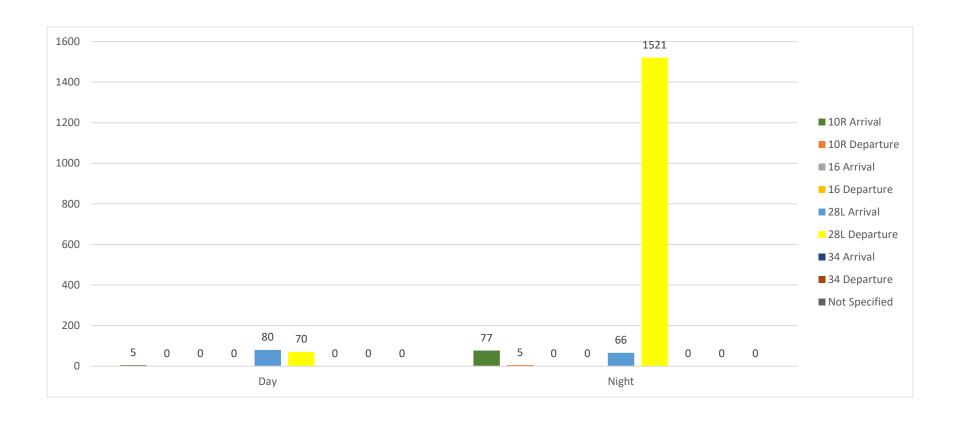

ry recorded in the NFTMS\* system

- There were 12,558 movements in January associated with Dublin airport. Of those;
  - 8,403 were arriving aircraft
  - 4,154 were departing aircraft
  - 1 were Touch and Go (Training) flights

#### Aircraft Compliance with approved flight routings:

Just over 99% of Category C/D aircraft flew on track during the month.

#### **Noise Complaints:**

- In January, there were 1,824 noise complaints received from 134 individuals by Dublin Airport.
- One individual complainant lodged 1,538 complaints from operations off runway 10R and 28L. (84% of Dublin Airports total)



## **Category C/D Aircraft On Track Performance (Rolling 12 Months)**





# **Noise Complaint Analysis By Runway January 2023**





## Day / Night Noise Complaints By Runway January 2023





#### **Complainant Analysis By Area January 2023**





## **Noise Complaint Analysis Rolling 12 Months**





## **Individual Complainant Analysis 2022 V 2023**





# Noise Complaints Analysis 2022 V 2023

|     | 2022  | 2023  |
|-----|-------|-------|
| Jan | 1.813 | 1,824 |





## **Noise Complaints Versus Off track Complaints January 2023**





## **Noise Event Type Analysis By Runway January 2023**





## **Ground Noise Versus Suburbs Analysis 2023**





## **Ground Noise Monthly Analysis 2023**