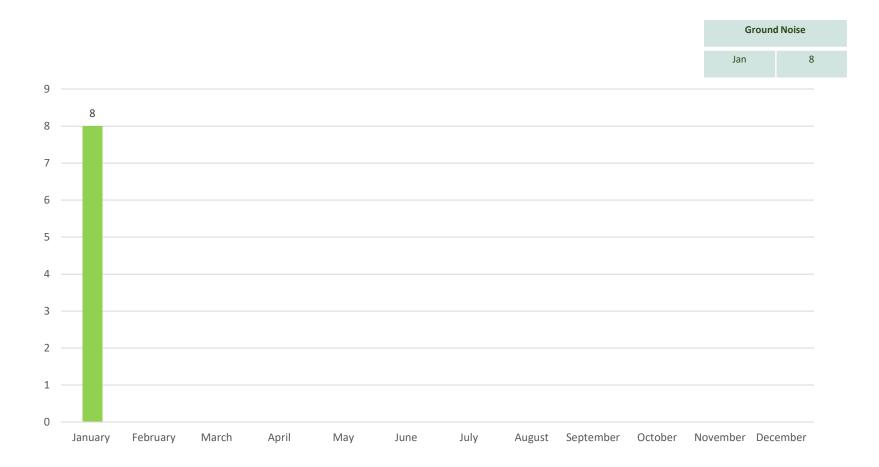

d 1,538 complaints from operations off runway 10R and 28L. (84% of Dublin Airports total)



## **Category C/D Aircraft On Track Performance (Rolling 12 Months)**





# **Noise Complaint Analysis By Runway January 2023**





## Day / Night Noise Complaints By Runway January 2023





#### **Complainant Analysis By Area January 2023**





## **Noise Complaint Analysis Rolling 12 Months**





## **Individual Complainant Analysis 2022 V 2023**





# Noise Complaints Analysis 2022 V 2023

|     | 2022  | 2023  |
|-----|-------|-------|
| Jan | 1.813 | 1,824 |





## **Noise Complaints Versus Off track Complaints January 2023**





## **Noise Event Type Analysis By Runway January 2023**





## **Ground Noise Versus Suburbs Analysis 2023**





## **Ground Noise Monthly Analysis 2023**