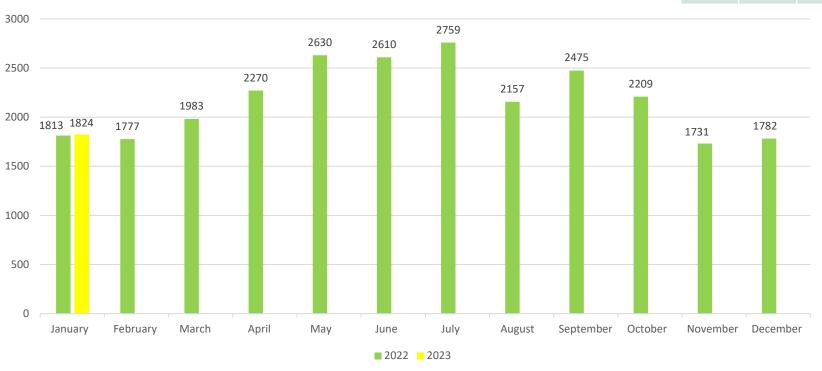

# Noise Complaints Analysis 2022 V 2023

|     | 2022  | 2023  |
|-----|-------|-------|
| Jan | 1.813 | 1,824 |

#### **Noise Complaints:**

- In January, there were 1,824 noise complaints received from 134 individuals by Dublin Airport.
- One individual complainant lodged 1,538 complaints from operations off runway 10R and 28L. (84% of Dublin Airports total)