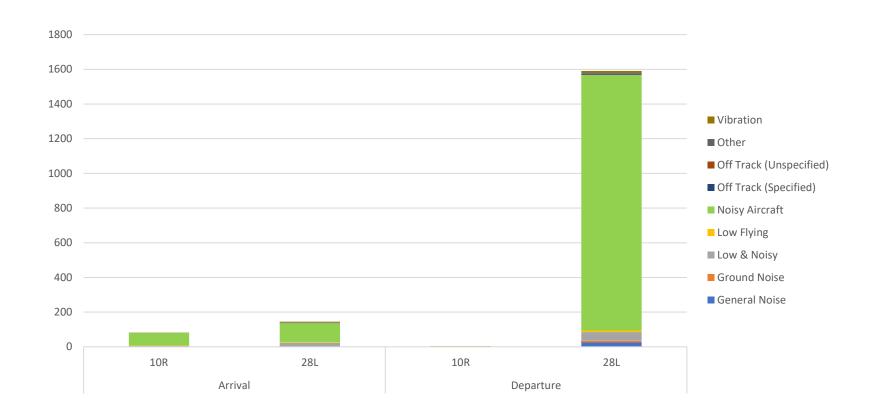

noise complaints received from 134 individuals by Dublin Airport.
- One individual complainant lodged 1,538 complaints from operations off runway 10R and 28L. (84% of Dublin Airports total)



## **Category C/D Aircraft On Track Performance (Rolling 12 Months)**





# **Noise Complaint Analysis By Runway January 2023**





## Day / Night Noise Complaints By Runway January 2023





#### **Complainant Analysis By Area January 2023**





## **Noise Complaint Analysis Rolling 12 Months**





## **Individual Complainant Analysis 2022 V 2023**





# Noise Complaints Analysis 2022 V 2023

|     | 2022  | 2023  |
|-----|-------|-------|
| Jan | 1.813 | 1,824 |





## **Noise Complaints Versus Off track Complaints January 2023**





## **Noise Event Type Analysis By Runway January 2023**





## **Ground Noise Versus Suburbs Analysis 2023**





## **Ground Noise Monthly Analysis 2023**