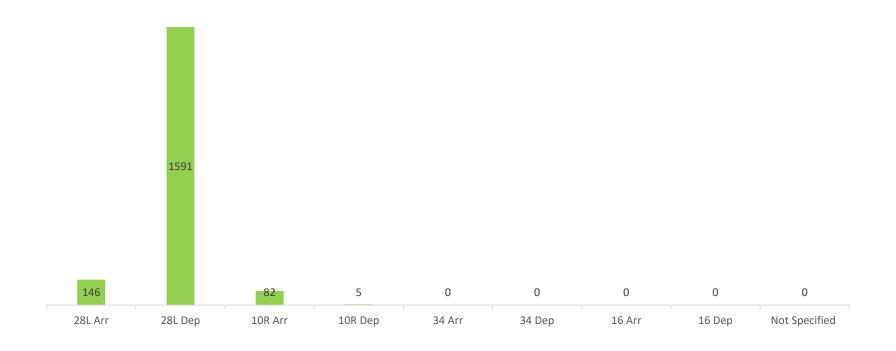

#### **Noise Complaints:**

- In January, there were 1,824 noise complaints received from 134 individuals by Dublin Airport.
- One individual complainant lodged 1,538 complaints from operations off runway 10R and 28L. (84% of Dublin Airports total)

# **Noise Complaint Analysis By Runway January 2023**