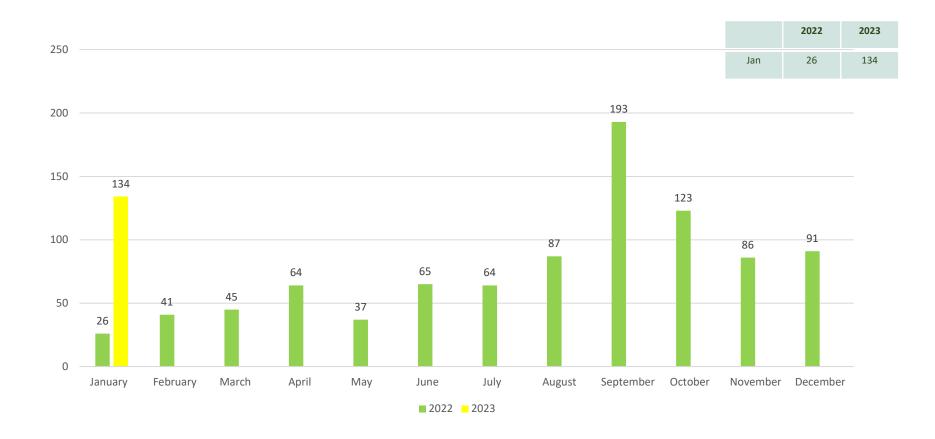

## **Individual Complainant Analysis 2022 V 2023**

#### **Noise Complaints:**

- In January, there were 1,824 noise complaints received from 134 individuals by Dublin Airport.
- One individual complainant lodged 1,538 complaints from operations off runway 10R and 28L. (84% of Dublin Airports total)