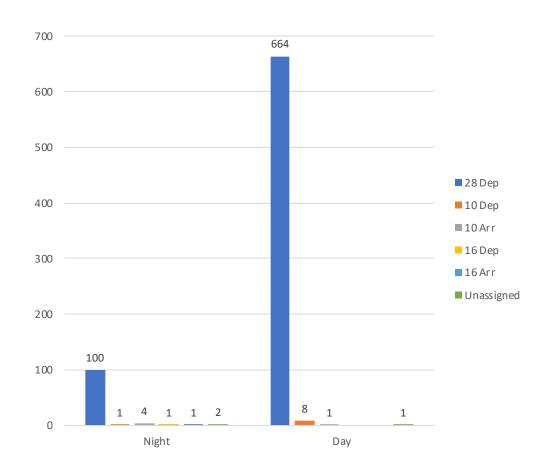

Kidalkey           | 1                       |
| Killester          | 1                       |
| Malahide           | 2                       |
| Newcastle, Wicklow | 1                       |
| Oldtown            | 1                       |
| Ongar              | 695                     |
| Portmarnock        | 8                       |
| Rush               | 1                       |
| St. Margaret's     | 22                      |
| Sutton             | 1                       |
| Swords             | 3                       |
| The Ward           | 35                      |
| Tyrellstown        | 2                       |
| Total              | 783                     |



#### **Noise Complaints by Area & Runway June 2019**





### Day / Night Noise Complaints By Runway June 2019





#### **Complainant Analysis June 2019**





### **Noise Complaint Analysis (Rolling 12 Months)**





### Noise Complaint Analysis by Runway Year to Date

| Month    | 10 Arr | 10 Dep | 28 Arr | 28 Dep | 34 Arr | 34 Dep | Unassigned | 16 Arr | 16 Dep | YTD  |
|----------|--------|--------|--------|--------|--------|--------|------------|--------|--------|------|
| January  | 4      | 10     | 2      | 593    | 5      | 2      | 7          | 0      | 0      | 623  |
| February | 13     | 5      | 10     | 358    | 0      | 0      | 13         | 3      | 2      | 404  |
| March    | 1      | 1      | 6      | 721    | 4      | 1      | 10         | 3      | 2      | 749  |
| April    | 14     | 26     | 3      | 395    | 0      | 0      | 4          | 0      | 4      | 446  |
| May