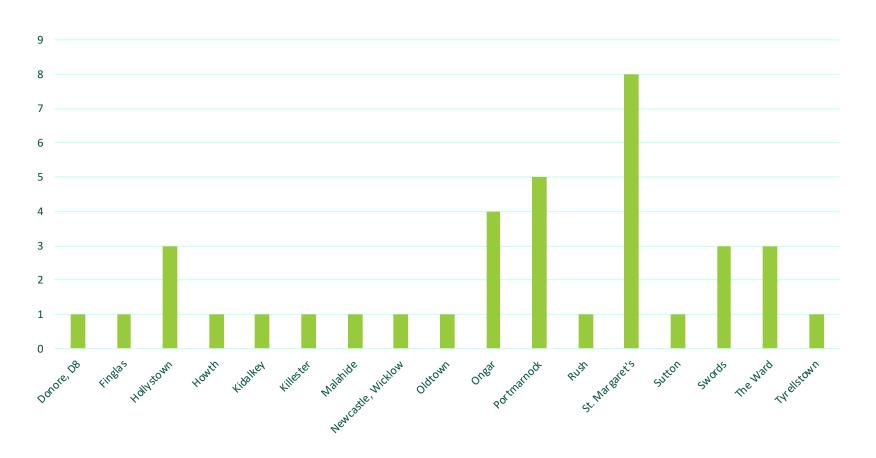

#### **Executive Summary June 2019**

- In June there were 783 noise complaints received from 37 individual complainants.
- The top areas for complainants for the month were St. Margaret's with 8 people complaining followed by Portmarnock with 5 and Ongar with 4.
- Two individuals from Ongar lodged 604 and 88 complaints respectively while another two people from The Ward lodged 18 and 13 complaints each. The complaints from these four individuals represents over 92% of the total complaints received in the month.
- Just over 99% of Category C/D aircraft flew on track during the month.

## **Noise Complaint Analysis June 2019**

| Area               | <b>Noise Complaints</b> |
|--------------------|-------------------------|
| Donore, D8         | 1                       |
| Finglas            | 1                       |
| Hollystown         | 7                       |
| Howth              | 1                       |
| Kidalkey           | 1                       |
| Killester          | 1                       |
| Malahide           | 2                       |
| Newcastle, Wicklow | 1                       |
| Oldtown            | 1                       |
| Ongar              | 695                     |
| Portmarnock        | 8                       |
| Rush               | 1                       |
| St. Margaret's     | 22                      |
| Sutton             | 1                       |
| Swords             | 3                       |
| The Ward           | 35                      |
| Tyrellstown        | 2                       |
| Total              | 783                     |