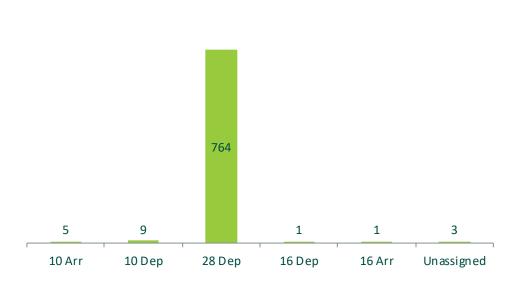

19



#### **Executive Summary June 2019**

- In June there were 783 noise complaints received from 37 individual complainants.
- The top areas for complainants for the month were St. Margaret's with 8 people complaining followed by Portmarnock with 5 and Ongar with 4.
- Two individuals from Ongar lodged 604 and 88 complaints respectively while another two people from The Ward lodged 18 and 13 complaints each. The complaints from these four individuals represents over 92% of the total complaints received in the month.
- Just over 99% of Category C/D aircraft flew on track during the month.



#### **Category C/D Aircraft On Track Performance (Rolling 12 Months)**



Category C/D Aircraft include all jet aircraft excluding BAE146 type aircraft.



## **Noise Complaint Analysis June 2019**



| Area               | <b>Noise Complaints</b> |
|--------------------|-------------------------|
| Donore, D8         | 1                       |
| Finglas            | 1                       |
| Hollystown         | 7                       |
| Howth              | 1                       |
| Kidalkey           | 1                       |
| Killester          | 1                       |
| Malahide           | 2                       |
| Newcastle, Wicklow | 1                       |
| Oldtown            | 1                       |
| Ongar              | 695                     |
| Portmarnock        | 8                       |
| Rush               | 1                       |
| St. Margaret's     | 22                      |
| Sutton             | 1                       |
| Swords