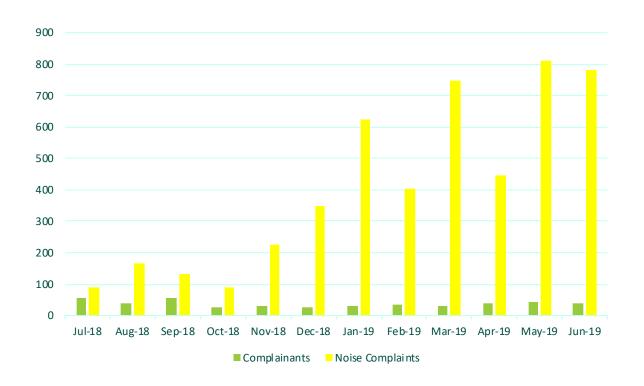

hide           | 2                       |
| Newcastle, Wicklow | 1                       |
| Oldtown            | 1                       |
| Ongar              | 695                     |
| Portmarnock        | 8                       |
| Rush               | 1                       |
| St. Margaret's     | 22                      |
| Sutton             | 1                       |
| Swords             | 3                       |
| The Ward           | 35                      |
| Tyrellstown        | 2                       |
| Total              | 783                     |



#### **Noise Complaints by Area & Runway June 2019**





### Day / Night Noise Complaints By Runway June 2019





#### **Complainant Analysis June 2019**





### **Noise Complaint Analysis (Rolling 12 Months)**





### Noise Complaint Analysis by Runway Year to Date

| Month    | 10 Arr | 10 Dep | 28 Arr | 28 Dep | 34 Arr | 34 Dep | Unassigned | 16 Arr | 16 Dep | YTD  |
|----------|--------|--------|--------|--------|--------|--------|------------|--------|--------|------|
| January  | 4      | 10     | 2      | 593    | 5      | 2      | 7          | 0      | 0      | 623  |
| February | 13     | 5      | 10     | 358    | 0      | 0      | 13         | 3      | 2      | 404  |
| March    | 1      | 1      | 6      | 721    | 4      | 1      | 10         | 3      | 2      | 749  |
| April    | 14     | 26     | 3      | 395    | 0      | 0      | 4          | 0      | 4      | 446  |
| May      | 7      | 7      | 5      | 786    | 5      | 1      | 2          | 0      | 0      | 812  |
| June