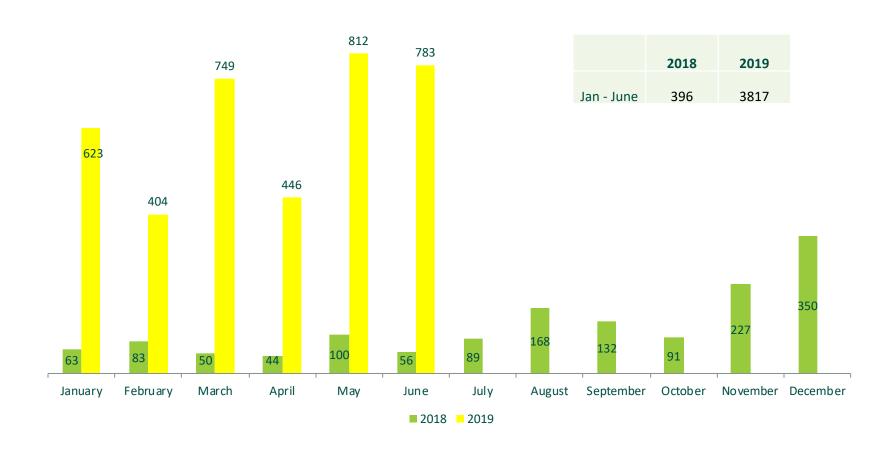

--|--------|------|
| January  | 4      | 10     | 2      | 593    | 5      | 2      | 7          | 0      | 0      | 623  |
| February | 13     | 5      | 10     | 358    | 0      | 0      | 13         | 3      | 2      | 404  |
| March    | 1      | 1      | 6      | 721    | 4      | 1      | 10         | 3      | 2      | 749  |
| April    | 14     | 26     | 3      | 395    | 0      | 0      | 4          | 0      | 4      | 446  |
| May      | 7      | 7      | 5      | 786    | 5      | 1      | 2          | 0      | 0      | 812  |
| June     | 5      | 9      | 0      | 763    | 0      | 0      | 3          | 1      | 1      | 783  |
| YTD      | 44     | 58     | 26     | 3616   | 14     | 4      | 39         | 7      | 9      | 3817 |



### Noise Complaint Analysis 2018 v 2019