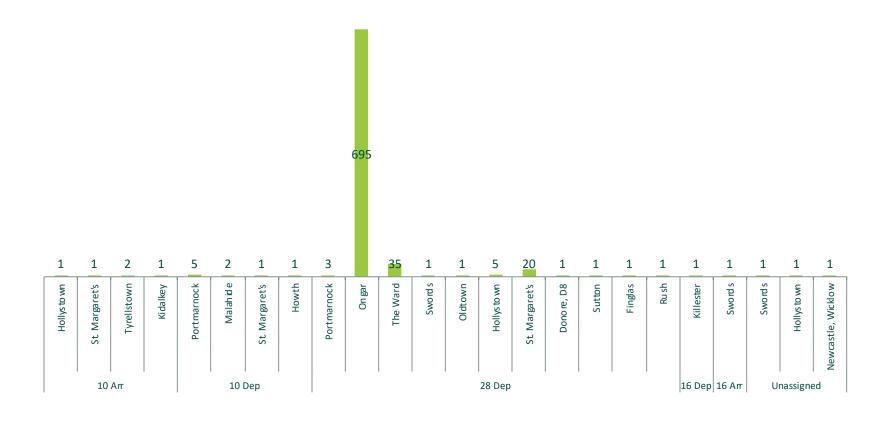

## **Noise Complaint Analysis June 2019**

| Area               | <b>Noise Complaints</b> |
|--------------------|-------------------------|
| Donore, D8         | 1                       |
| Finglas            | 1                       |
| Hollystown         | 7                       |
| Howth              | 1                       |
| Kidalkey           | 1                       |
| Killester          | 1                       |
| Malahide           | 2                       |
| Newcastle, Wicklow | 1                       |
| Oldtown            | 1                       |
| Ongar              | 695                     |
| Portmarnock        | 8                       |
| Rush               | 1                       |
| St. Margaret's     | 22                      |
| Sutton             | 1                       |
| Swords             | 3                       |
| The Ward           | 35                      |
| Tyrellstown        | 2                       |
| Total              | 783                     |

#### **Noise Complaints by Area & Runway June 2019**