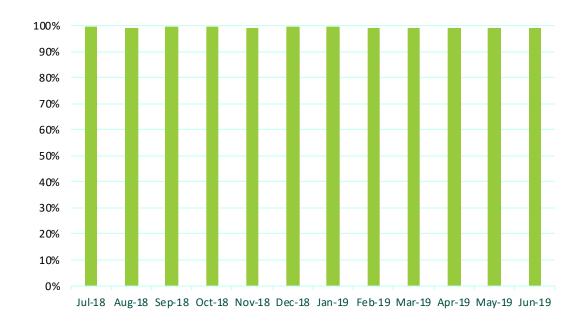

#### **Executive Summary June 2019**

- In June there were 783 noise complaints received from 37 individual complainants.
- The top areas for complainants for the month were St. Margaret's with 8 people complaining followed by Portmarnock with 5 and Ongar with 4.
- Two individuals from Ongar lodged 604 and 88 complaints respectively while another two people from The Ward lodged 18 and 13 complaints each. The complaints from these four individuals represents over 92% of the total complaints received in the month.
- Just over 99% of Category C/D aircraft flew on track during the month.

#### **Category C/D Aircraft On Track Performance (Rolling 12 Months)**

Category C/D Aircraft include all jet aircraft excluding BAE146 type aircraft.