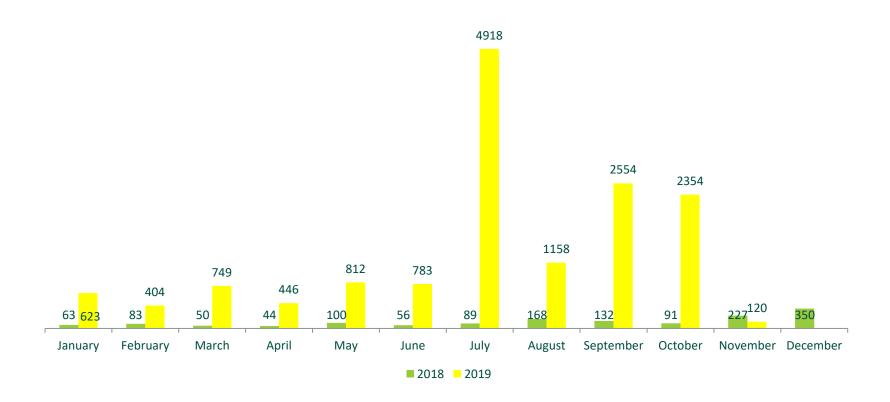

1      | 1      | 783   |
| July      | 8      | 15     | 8      | 4873   | 0      | 2      | 9          | 2      | 1      | 4918  |
| August    | 7      | 5      | 22     | 1105   | 0      | 1      | 15         | 0      | 3      | 1158  |
| September | 8      | 2      | 16     | 2514   | 8      | 0      | 1          | 3      | 2      | 2554  |
| October   | 96     | 101    | 1034   | 879    | 58     | 68     | 4          | 104    | 10     | 2354  |
| November  | 7      | 5      | 7      | 86     | 1      | 0      | 14         | 0      | 0      | 120   |
| YTD       | 170    | 186    | 1113   | 13073  | 81     | 75     | 82         | 116    | 25     | 14921 |



# Noise Complaint Analysis 2018 v 2019

|           | 2018 | 2019  |
|-----------|------|-------|
| Jan - Nov | 1103 | 14921 |





# **Noise Complaints Versus Off Track Complaints November**