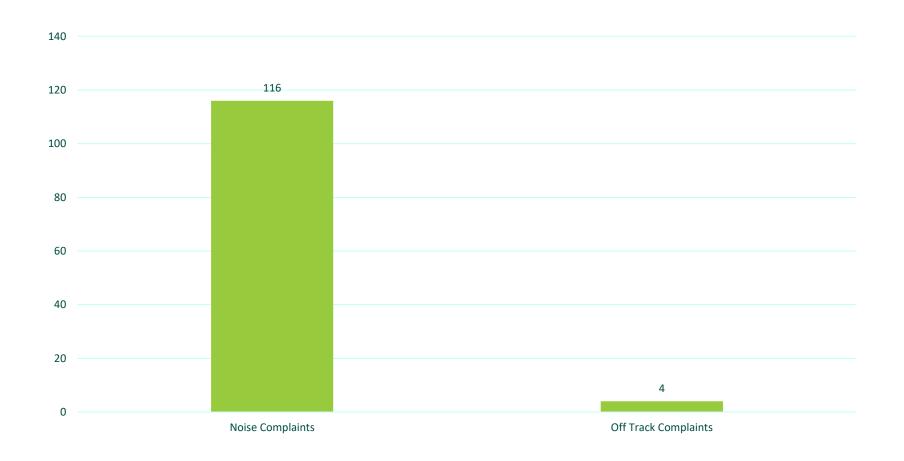

| 4873   | 0      | 2      | 9          | 2      | 1      | 4918  |
| August    | 7      | 5      | 22     | 1105   | 0      | 1      | 15         | 0      | 3      | 1158  |
| September | 8      | 2      | 16     | 2514   | 8      | 0      | 1          | 3      | 2      | 2554  |
| October   | 96     | 101    | 1034   | 879    | 58     | 68     | 4          | 104    | 10     | 2354  |
| November  | 7      | 5      | 7      | 86     | 1      | 0      | 14         | 0      | 0      | 120   |
| YTD       | 170    | 186    | 1113   | 13073  | 81     | 75     | 82         | 116    | 25     | 14921 |



# Noise Complaint Analysis 2018 v 2019

|           | 2018 | 2019  |
|-----------|------|-------|
| Jan - Nov | 1103 | 14921 |





# **Noise Complaints Versus Off Track Complaints November**