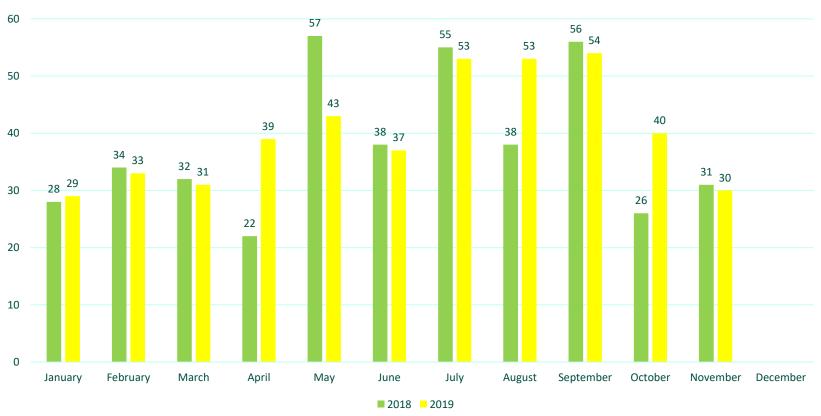

t & Utilities Department** 

November 2019



#### **Executive Summary November 2019**

- In November there were 120 noise complaints received from 30 individual complainants.
- There were a number of individuals who lodged multiple complaints this month. One person lodged 30 complaints followed by others who lodged 14, 12 and 10 respectively.
- Just under 99% of Category C/D aircraft flew on track during the month.



#### **Category C/D Aircraft On Track Performance (Rolling 12 Months)**



Category C/D Aircraft include all jet aircraft excluding BAE146 type aircraft.



### Noise Complaint Analysis By Runway November 2019





### Day / Night Noise Complaints By Runway November 2019





#### **Complainant Analysis By Area November 2019**





# **Complainants Analysis 2018 V 2019**







#### **Noise Complaint Analysis (Rolling 12 Months)**





# **Noise Complaint Analysis by Runway Year to Date**

| Month     | 10 Arr | 10 Dep | 28 Arr | 28 Dep | 34 Arr | 34 Dep | Unassigned | 16 Arr | 16 Dep | YTD   |
|-----------|--------|--------|--------|--------|--------|--------|------------|--------|--------|-------|
| January   | 4      | 10     | 2      | 593    | 5      | 2      | 7          | 0      | 0      | 623   |
| February  | 13     | 5      | 10     | 358    | 0      | 0      | 13         | 3      | 2      | 404   |
| March     | 1      | 1      | 6      | 721    | 4      | 1      | 10         | 3      | 2      | 749   |
| April     | 14     | 26     | 3      | 395    | 0      | 0      | 4          | 0      | 4      | 446   |
| May       | 7      | 7      | 5      |