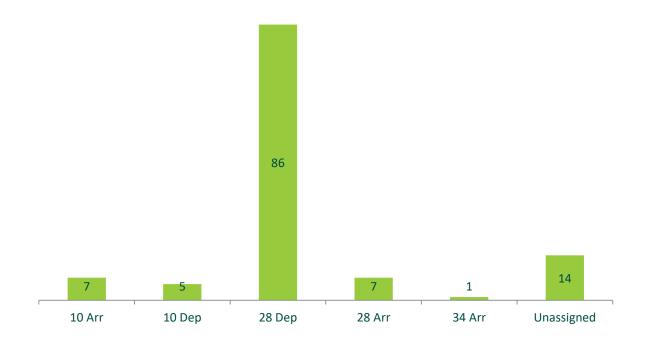

# **Noise & Flight Track Monitoring Report**

**Energy, Environment & Utilities Department** 

November 2019



#### **Executive Summary November 2019**

- In November there were 120 noise complaints received from 30 individual complainants.
- There were a number of individuals who lodged multiple complaints this month. One person lodged 30 complaints followed by others who lodged 14, 12 and 10 respectively.
- Just under 99% of Category C/D aircraft flew on track during the month.



#### **Category C/D Aircraft On Track Performance (Rolling 12 Months)**



Category C/D Aircraft include all jet aircraft excluding BAE146 type aircraft.



### Noise Complaint Analysis By Runway November 2019





### Day / Night Noise Complaints By Runway November 2019





#### **Complainant Analysis By Area November 2019**





# **Complainants Analysis 2018 V 2019**







#### **Noise Complaint Analysis (Rolling 12 Months)**





# **Noise Complaint Analysis by Runway Year to Date**

| Month     | 10 Arr | 10 Dep | 28 Arr | 28 Dep | 34 Arr | 34 Dep | Unassigned | 16 Arr | 16 Dep | YTD   |
|-----------|--------|--------|--------|--------|--------|--------|------------|--------|--------|-------|
| January   | 4      | 10     | 2      | 593    | 5      | 2      | 7          | 0      | 0      | 623   |
| February  | 13     | 5      | 10     | 358    | 0      | 0      | 13         | 3      | 2      | 404   |
| March     | 1      | 1      | 6      | 721    | 4      | 1      | 10         | 3