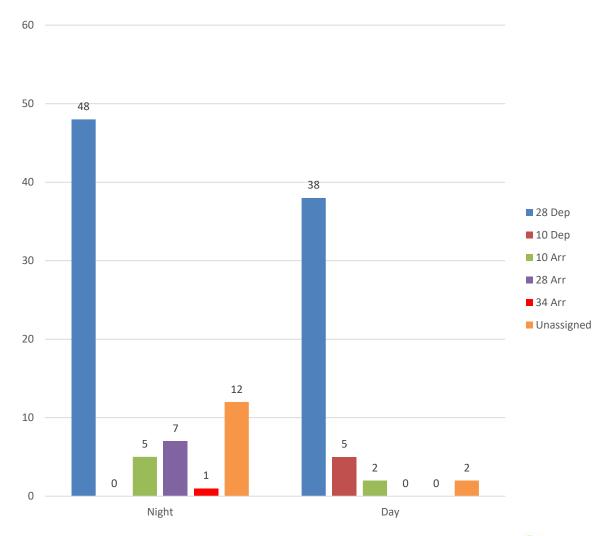

# **Noise & Flight Track Monitoring Report**

**Energy, Environment & Utilities Department** 

November 2019



#### **Executive Summary November 2019**

- In November there were 120 noise complaints received from 30 individual complainants.
- There were a number of individuals who lodged multiple complaints this month. One person lodged 30 complaints followed by others who lodged 14, 12 and 10 respectively.
- Just under 99% of Category C/D aircraft flew on track during the month.



#### **Category C/D Aircraft On Track Performance (Rolling 12 Months)**



Category C/D Aircraft include all jet aircraft excluding BAE146 type aircraft.



### Noise Complaint Analysis By Runway November 2019





### Day / Night Noise Complaints By Runway November 2019





#### **Complainant Analysis By Area November 2019**





# **Complainants Analysis 2018 V 2019**







#### **Noise Complaint Analysis (Rolling 12 Months)**





# **Noise Complaint Analysis by Runway Year to Date**

| Month     | 10 Arr | 10 Dep | 28 Arr | 28 Dep | 34 Arr | 34 Dep | Unassigned | 16 Arr | 16 Dep | YTD   |
|-----------|--------|--------|--------|--------|--------|--------|------------|--------|--------|-------|
| January   | 4      | 10     | 2      | 593    | 5      | 2      | 7          | 0      | 0      | 623   |
| February  | 13     | 5      | 10     | 358    | 0      | 0      | 13         | 3      | 2      | 404   |
| March     | 1      | 1      | 6      | 721    | 4      | 1      | 10         | 3      | 2      | 749   |
| April     | 14     | 26     | 3      | 39