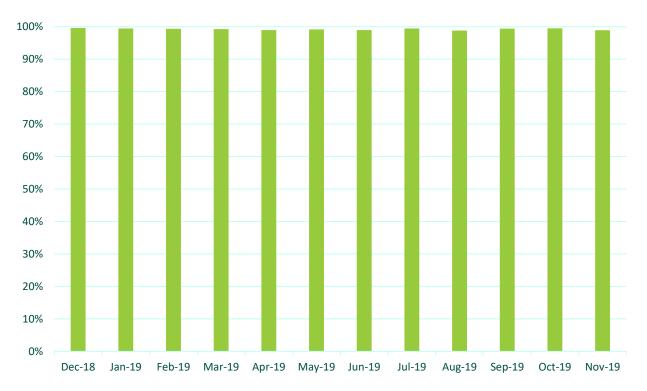

#### **Executive Summary November 2019**

- In November there were 120 noise complaints received from 30 individual complainants.
- There were a number of individuals who lodged multiple complaints this month. One person lodged 30 complaints followed by others who lodged 14, 12 and 10 respectively.
- Just under 99% of Category C/D aircraft flew on track during the month.

#### **Category C/D Aircraft On Track Performance (Rolling 12 Months)**

Category C/D Aircraft include all jet aircraft excluding BAE146 type aircraft.