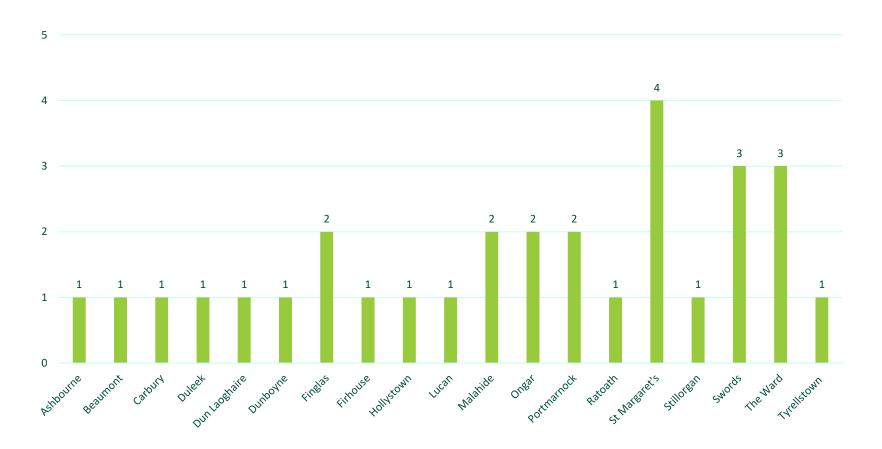

Track Monitoring Report**

**Energy, Environment & Utilities Department** 

November 2019



#### **Executive Summary November 2019**

- In November there were 120 noise complaints received from 30 individual complainants.
- There were a number of individuals who lodged multiple complaints this month. One person lodged 30 complaints followed by others who lodged 14, 12 and 10 respectively.
- Just under 99% of Category C/D aircraft flew on track during the month.



#### **Category C/D Aircraft On Track Performance (Rolling 12 Months)**



Category C/D Aircraft include all jet aircraft excluding BAE146 type aircraft.



### Noise Complaint Analysis By Runway November 2019





### Day / Night Noise Complaints By Runway November 2019





#### **Complainant Analysis By Area November 2019**





# **Complainants Analysis 2018 V 2019**







#### **Noise Complaint Analysis (Rolling 12 Months)**





# **Noise Complaint Analysis by Runway Year to Date**

| Month     | 10 Arr | 10 Dep | 28 Arr | 28 Dep | 34 Arr | 34 Dep | Unassigned | 16 Arr | 16 Dep | YTD   |
|-----------|--------|--------|--------|--------|--------|--------|------------|--------|--------|-------|
| January   | 4      | 10     | 2      | 593    | 5      | 2      | 7          | 0      | 0      | 623   |
| February  | 13     | 5      | 10     | 358    | 0      | 0      | 13         | 3      | 2      | 404   |
| March     | 1      | 1      | 6      | 721    | 4      | 1      | 10         | 3      | 2      | 749   |
| April     | 14     | 26     | 3      | 395    | 0      | 0      | 4          | 0      | 4      | 4