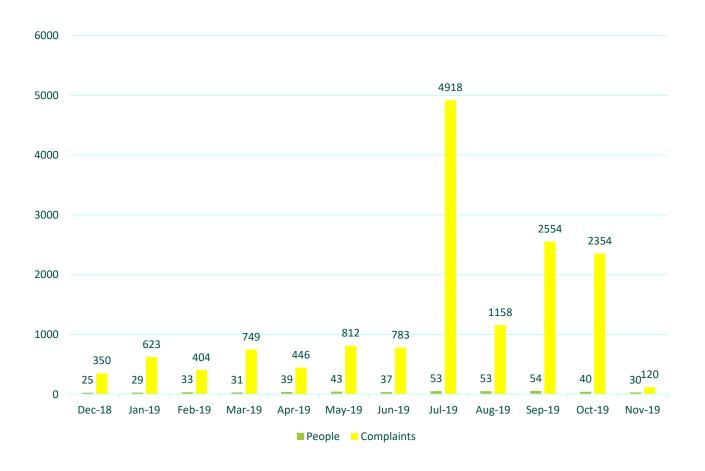

ive Summary November 2019**

- In November there were 120 noise complaints received from 30 individual complainants.
- There were a number of individuals who lodged multiple complaints this month. One person lodged 30 complaints followed by others who lodged 14, 12 and 10 respectively.
- Just under 99% of Category C/D aircraft flew on track during the month.



#### **Category C/D Aircraft On Track Performance (Rolling 12 Months)**



Category C/D Aircraft include all jet aircraft excluding BAE146 type aircraft.



### Noise Complaint Analysis By Runway November 2019





### Day / Night Noise Complaints By Runway November 2019





#### **Complainant Analysis By Area November 2019**





# **Complainants Analysis 2018 V 2019**







#### **Noise Complaint Analysis (Rolling 12 Months)**





# **Noise Complaint Analysis by Runway Year to Date**

| Month     | 10 Arr | 10 Dep | 28 Arr | 28 Dep | 34 Arr | 34 Dep | Unassigned | 16 Arr | 16 Dep | YTD   |
|-----------|--------|--------|--------|--------|--------|--------|------------|--------|--------|-------|
| January   | 4      | 10     | 2      | 593    | 5      | 2      | 7          | 0      | 0      | 623   |
| February  | 13     | 5      | 10     | 358    | 0      | 0      | 13         | 3      | 2      | 404   |
| March     | 1      | 1      | 6      | 721    | 4      | 1      | 10         | 3      | 2      | 749   |
| April     | 14     | 26     | 3      | 395    | 0      | 0      | 4          | 0      | 4      | 446   |
| May       | 7      | 7      | 5      | 786    | 5      | 1      | 2          | 0      | 0      |