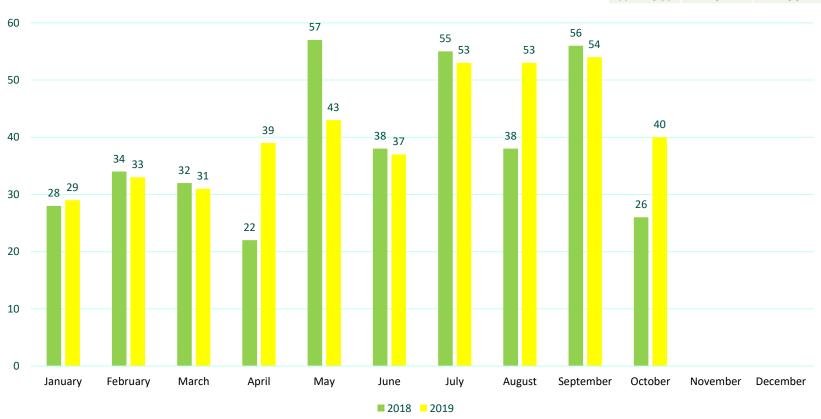

# Complainants 2018 V 2019

|           | 2018 | 2019 |
|-----------|------|------|
|           |      |      |
| Jan - Oct | 261  | 260  |