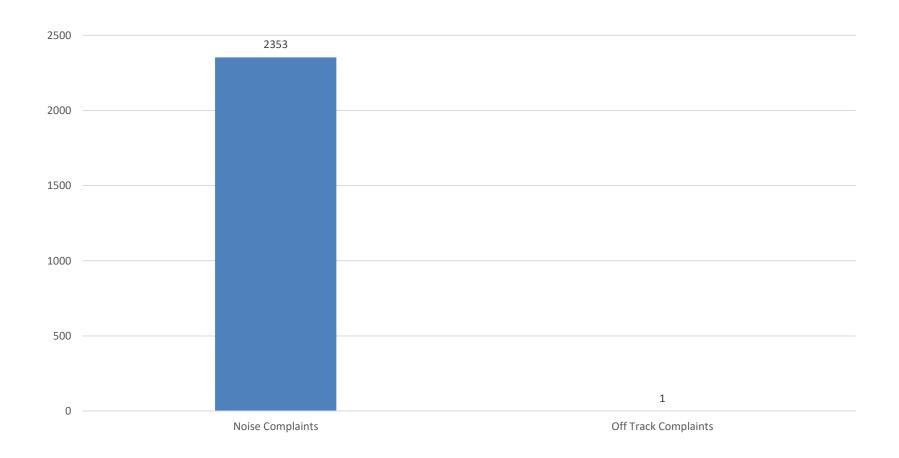

763    | 0      | 0      | 3          | 1      | 1      | 783   |
| July      | 8      | 15     | 8      | 4873   | 0      | 2      | 9          | 2      | 1      | 4918  |
| August    | 7      | 5      | 22     | 1105   | 0      | 1      | 15         | 0      | 3      | 1158  |
| September | 8      | 2      | 16     | 2514   | 8      | 0      | 1          | 3      | 2      | 2554  |
| October   | 96     | 101    | 1034   | 879    | 58     | 68     | 4          | 104    | 10     | 2354  |
| YTD       | 163    | 181    | 1106   | 12987  | 80     | 75     | 68         | 116    | 25     | 14801 |



# Noise Complaint Analysis 2018 v 2019

|           | 2018 | 2019  |
|-----------|------|-------|
| Jan - Oct | 876  | 14801 |





#### **Noise Complaints Versus Off Track Complaints October**