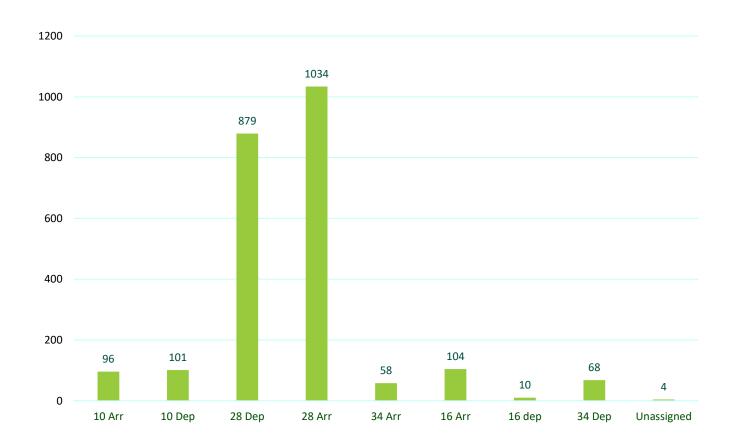

### Noise Complaint Analysis By Runway October 2019

# **Noise Complaint Analysis by Runway Year to Date**

| Month     | 10 Arr | 10 Dep | 28 Arr | 28 Dep | 34 Arr | 34 Dep | Unassigned | 16 Arr | 16 Dep | YTD   |
|-----------|--------|--------|--------|--------|--------|--------|------------|--------|--------|-------|
| January   | 4      | 10     | 2      | 593    | 5      | 2      | 7          | 0      | 0      | 623   |
| February  | 13     | 5      | 10     | 358    | 0      | 0      | 13         | 3      | 2      | 404   |
| March     | 1      | 1      | 6      | 721    | 4      | 1      | 10         | 3      | 2      | 749   |
| April     | 14     | 26     | 3      | 395    | 0      | 0      | 4          | 0      | 4      | 446   |
| May       | 7      | 7      | 5      | 786    | 5      | 1      | 2          | 0      | 0      | 812   |
| June      | 5      | 9      | 0      | 763    | 0      | 0      | 3          | 1      | 1      | 783   |
| July      | 8      | 15     | 8      | 4873   | 0      | 2      | 9          | 2      | 1      | 4918  |
| August    | 7      | 5      | 22     | 1105   | 0      | 1      | 15         | 0      | 3      | 1158  |
| September | 8      | 2      | 16     | 2514   | 8      | 0      | 1          | 3      | 2      | 2554  |
| October   | 96     | 101    | 1034   | 879    | 58     | 68     | 4          | 104    | 10     | 2354  |
| YTD       | 163    | 181    | 1106   | 12987  | 80     | 75     | 68         | 116    | 25     | 14801 |