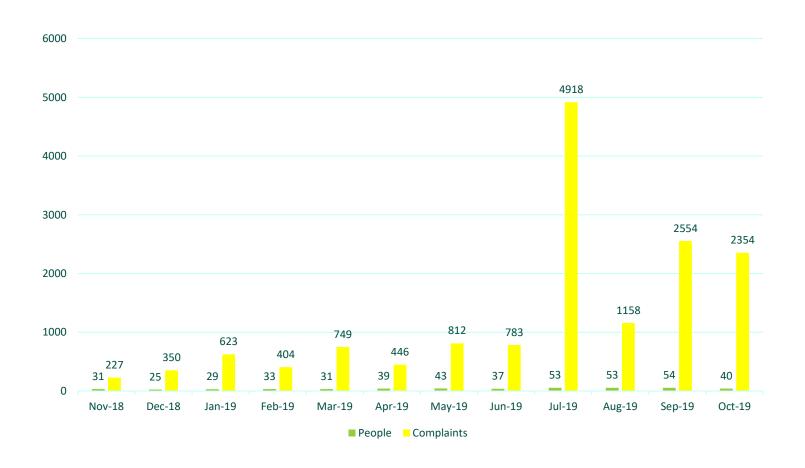

#### **Executive Summary October 2019**

- In October there were 2354 noise complaints received from 40 individual complainants.
- There were a number of individuals who lodged multiple complaints this month. One person lodged 2214 complaints followed by others who lodged 46, 20 and 17 respectively.
- Just over 99% of Category C/D aircraft flew on track during the month.

# **Noise Complaint Analysis (Rolling 12 Months)**