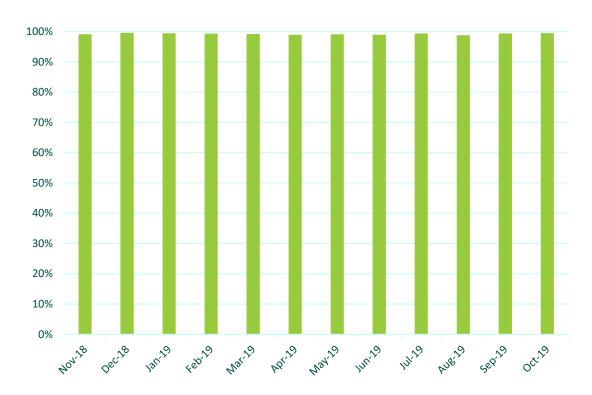

#### **Executive Summary October 2019**

- In October there were 2354 noise complaints received from 40 individual complainants.
- There were a number of individuals who lodged multiple complaints this month. One person lodged 2214 complaints followed by others who lodged 46, 20 and 17 respectively.
- Just over 99% of Category C/D aircraft flew on track during the month.

# **Category C/D Aircraft On Track Performance (Rolling 12 Months)**

Category C/D Aircraft include all jet aircraft excluding BAE146 type aircraft.