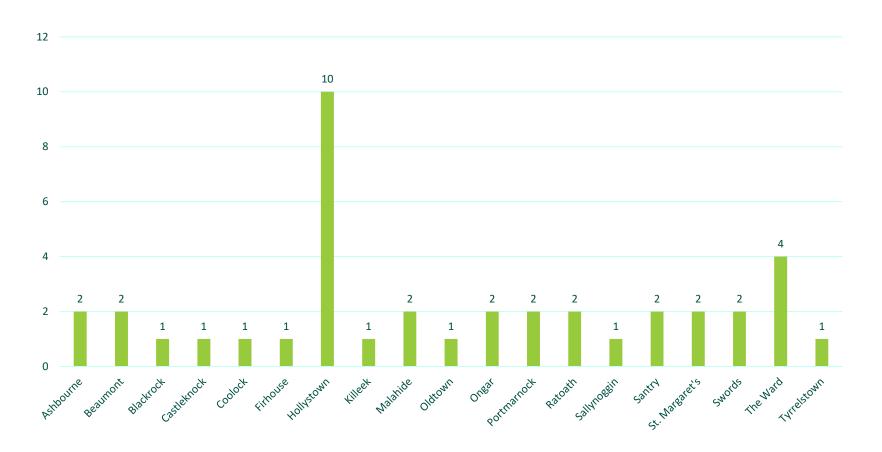

se & Flight Track Monitoring Report**

**Energy, Environment & Utilities Department** 

October 2019



#### **Executive Summary October 2019**

- In October there were 2354 noise complaints received from 40 individual complainants.
- There were a number of individuals who lodged multiple complaints this month. One person lodged 2214 complaints followed by others who lodged 46, 20 and 17 respectively.
- Just over 99% of Category C/D aircraft flew on track during the month.



# **Category C/D Aircraft On Track Performance (Rolling 12 Months)**



Category C/D Aircraft include all jet aircraft excluding BAE146 type aircraft.



### Noise Complaint Analysis By Runway October 2019





# Day / Night Noise Complaints By Runway October 2019





# **Complainant Analysis By Area October 2019**





# Complainants 2018 V 2019

|           | 2018 | 2019 |
|-----------|------|------|
|           |      |      |
| Jan - Oct | 261  | 260  |





# **Noise Complaint Analysis (Rolling 12 Months)**





# **Noise Complaint Analysis by Runway Year to Date**

| Month     | 10 Arr | 10 Dep | 28 Arr | 28 Dep | 34 Arr | 34 Dep | Unassigned | 16 Arr | 16 Dep | YTD   |
|-----------|--------|--------|--------|--------|--------|--------|------------|--------|--------|-------|
| January   | 4      | 10     | 2      | 593    | 5      | 2      | 7          | 0      | 0      | 623   |
| February  | 13     | 5      | 10     | 358    | 0      | 0      | 13         | 3      | 2      | 404   |
| March     | 1      | 1      | 6      | 721    | 4      | 1      | 10         | 3      | 2      | 749   |
| Apr