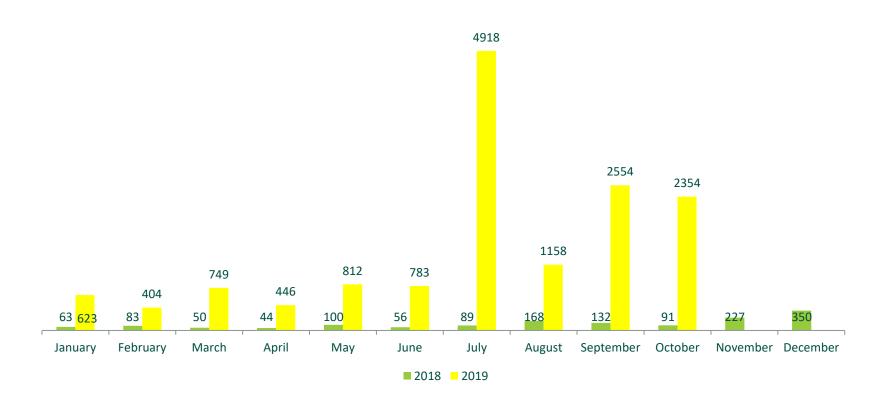

# Noise Complaint Analysis 2018 v 2019

|           | 2018 | 2019  |
|-----------|------|-------|
| Jan - Oct | 876  | 14801 |