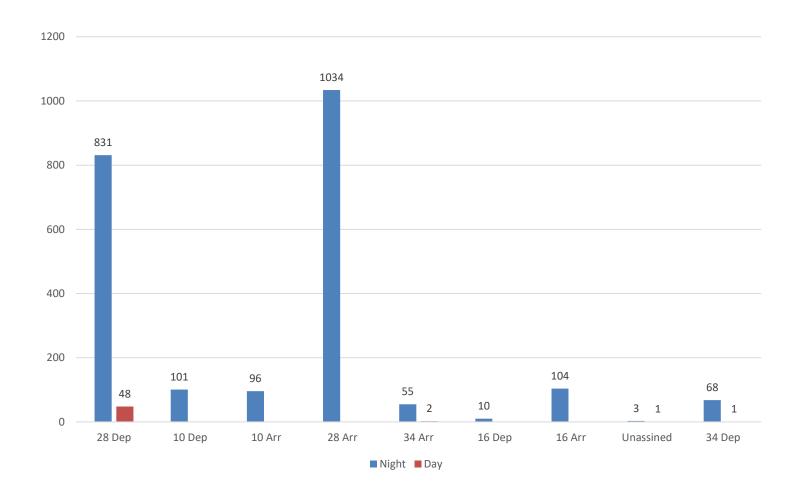

# **Noise & Flight Track Monitoring Report**

**Energy, Environment & Utilities Department** 

October 2019



#### **Executive Summary October 2019**

- In October there were 2354 noise complaints received from 40 individual complainants.
- There were a number of individuals who lodged multiple complaints this month. One person lodged 2214 complaints followed by others who lodged 46, 20 and 17 respectively.
- Just over 99% of Category C/D aircraft flew on track during the month.



# **Category C/D Aircraft On Track Performance (Rolling 12 Months)**



Category C/D Aircraft include all jet aircraft excluding BAE146 type aircraft.



### Noise Complaint Analysis By Runway October 2019





# Day / Night Noise Complaints By Runway October 2019





# **Complainant Analysis By Area October 2019**





# Complainants 2018 V 2019

|           | 2018 | 2019 |
|-----------|------|------|
|           |      |      |
| Jan - Oct | 261  | 260  |





# **Noise Complaint Analysis (Rolling 12 Months)**





# **Noise Complaint Analysis by Runway Year to Date**

| Month     | 10 Arr | 10 Dep | 28 Arr | 28 Dep | 34 Arr | 34 Dep | Unassigned | 16 Arr | 16 Dep | YTD   |
|-----------|--------|--------|--------|--------|--------|--------|------------|--------|--------|-------|
| January   | 4      | 10     | 2      | 593    | 5      | 2      | 7          | 0      | 0      | 623   |
| February  | 13     | 5      | 10     | 358    | 0      | 0      | 13         | 3      | 2      | 404   |
| March     | 1      | 1      | 6      | 721    | 4      |