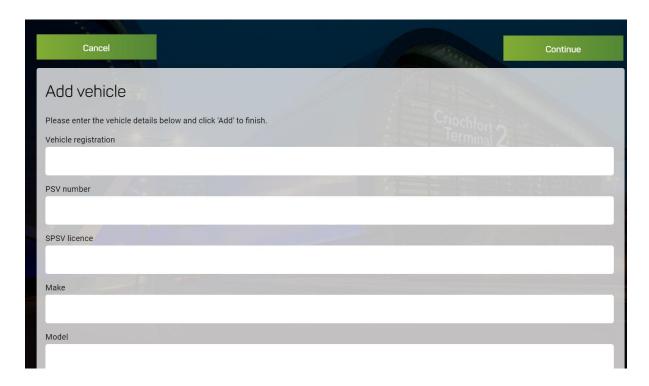

## 5. Can I replace my vehicle online?

Once you have logged into your account, click on vehicle details. Driver has the option to delete a vehicle or replace a vehicle.

Please enter the new car details and click continue.