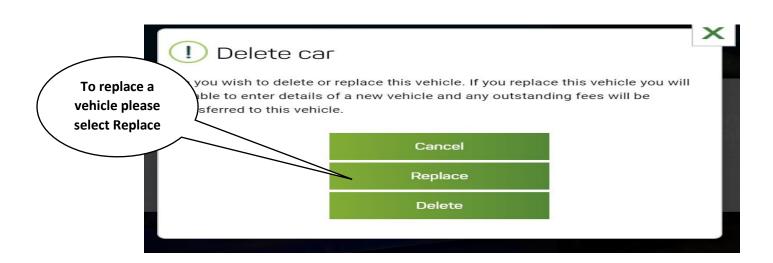

## 5. Can I replace my vehicle online?

Once you have logged into your account, click on vehicle details. Driver has the option to delete a vehicle or replace a vehicle.

Please enter the new car details and click continue.

Please select delete if you want to remove a vehicle from your fleet.

6. Where do I go for more information?

Web: https://www.dublinairport.com/b2b/airport-suppliers/chauffeur-companies

Email: taxiadmin@daa.ie