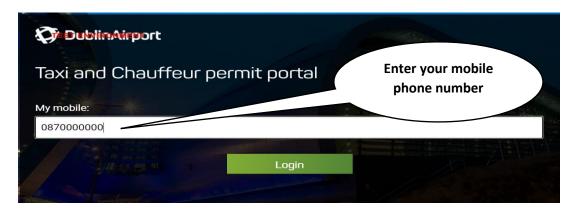

and select Permit Portal.

1.1 To log into to the system, you will need to enter your mobile number as registered with your account and click Login.

1.2 An SMS message will be sent to you containing a 6-digit unique code.