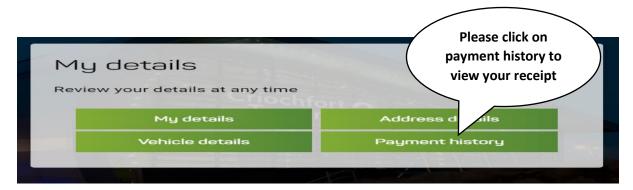

## 4. Can I get a payment receipt?

Once you have logged into your account, click on payment history. You can now view and print a copy of your VAT receipt.

You have the option to click on view receipt or you can download a copy for your records.