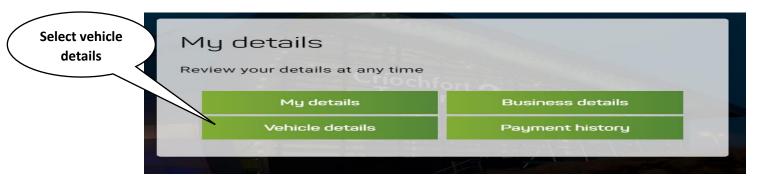

## 5. Can I replace my vehicle online?

Once you have logged into your account, click on vehicle details. Driver has the option to delete a vehicle or replace a vehicle.

Please enter the new car details and click continue.