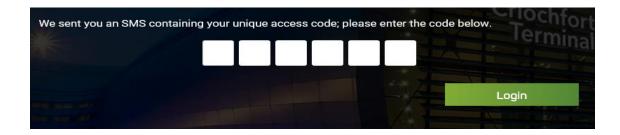

and select Permit Portal.

1.1 To log into to the system, you will need to enter your mobile number as registered with your account and click Login.

1.2 An SMS message will be sent to you containing a 6-digit unique code.