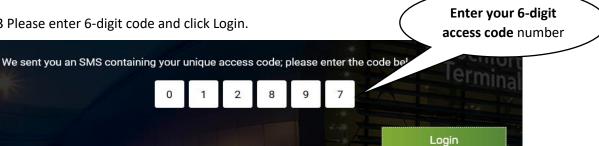

Document Classification: Class 1 - General

1.3 Please enter 6-digit code and click Login.

2. I have a new mobile phone number; how do I update my account?

Phone number cannot be changed by the permit holder, only by our Car Parks Team. Please contact Car Parks Team to process the change: