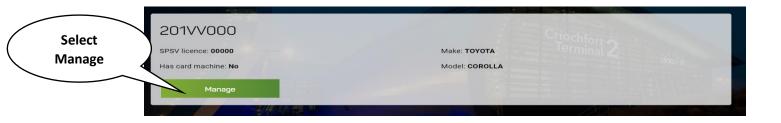

## 5. Can I replace my vehicle online?

Once you have logged into your account, click on vehicle details. Driver has the option to delete a vehicle or replace a vehicle.

Please enter the new car details and click continue.