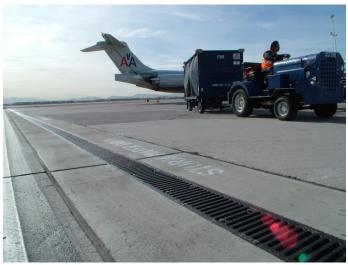

Drainage on New Runway - Technical

- Greenfield runoff
- Collect runway runoff
- Assess quality
  - river v sewer
- Sewer holding tank, discharge to North Fringe Sewer
- River attenuation tank, discharge to Sluice