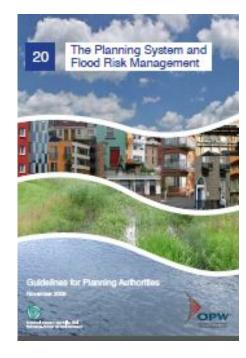

- Issues Paper end Q2 2018
- Flood Risk Assessment (FRA)
- Storm Water Management Plan/Drainage Strategy/SUDS Strategy

Flood Risk Assessment

- Guidelines for Planning Authorities Planning System and Flood Risk Management – OPW 2009
- Fingal East Meath Flood Risk Management Study (FEMFRAMS)
- County Development Plan Strategic
  Flood Risk Assessment 2017
- Project/Plan Specific Flood Risk Assessment
- Fluvial/Pluvial