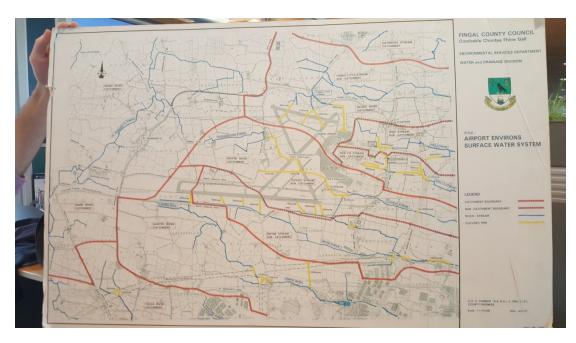

Drainage on New Runway - Technical

- Greenfield runoff
- Collect runway runoff
- Assess quality
  - river v sewer
- Sewer holding tank, discharge to North Fringe Sewer
- River attenuation tank, discharge to Sluice