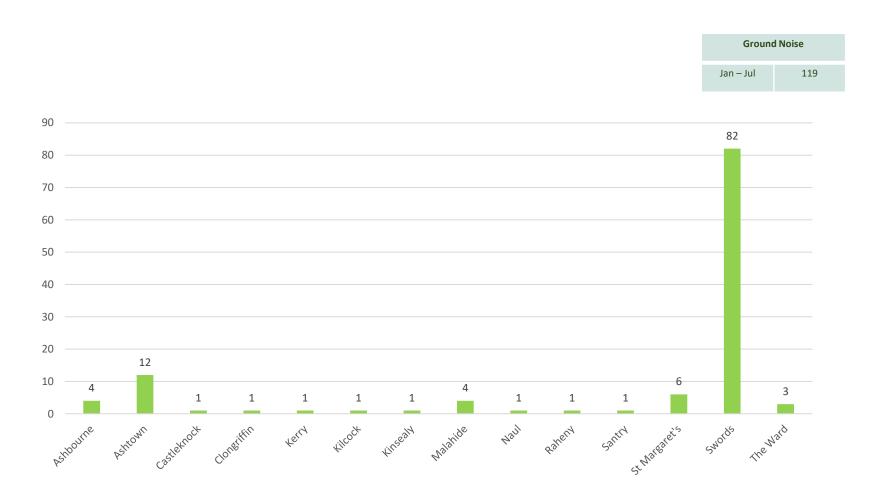

### **Ground Noise Versus Suburbs Analysis 2023**

## **Ground Noise Monthly Analysis 2023**

| Ground Noise |     |  |  |
|--------------|-----|--|--|
| Jan – Jun    | 119 |  |  |