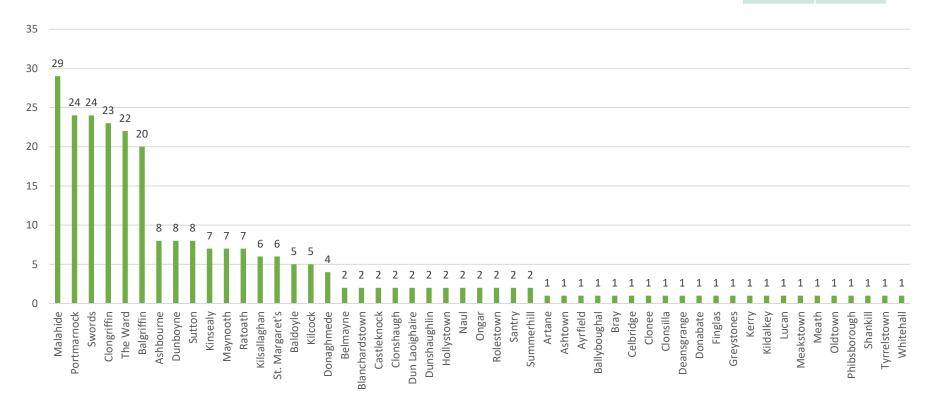

# Complainant Analysis By Area with largest number of complainants - June 2023

| Total Individuals |     |  |
|-------------------|-----|--|
| June              | 259 |  |