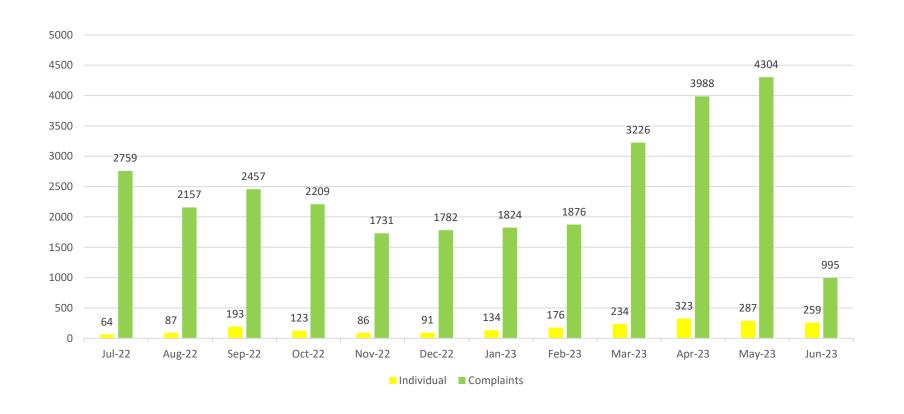

## **Noise Complaint Analysis Rolling 12 Months**

### **Noise Complaints:**

- In June, there were 995 noise complaints received from 259 individuals by Dublin Airport.
- One individual complainant lodged 81 complaints. (8% of Dublin Airports total)