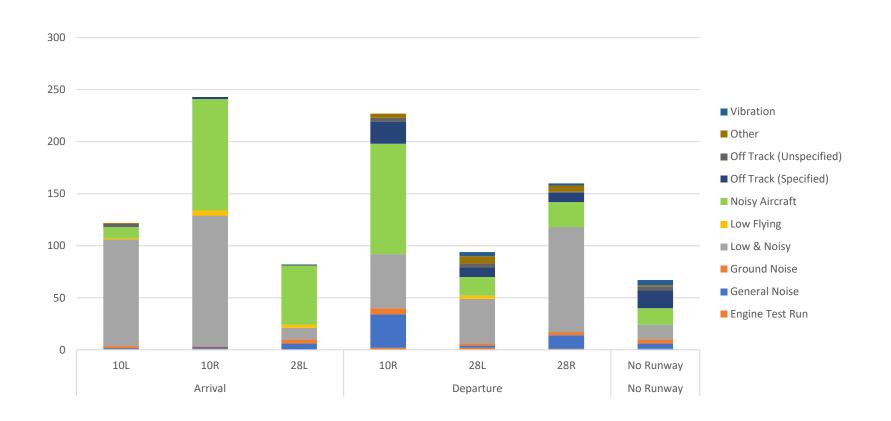

### Noise Event Type Analysis By Runway June 2023

Showing the amount of each Noise Type per Runway, drawn from monthly total of complaints.