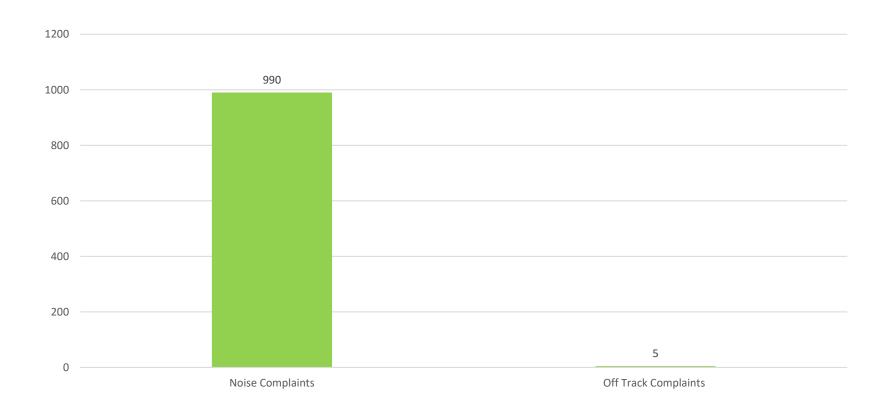

## **Noise Complaints Versus Off Track Complaints June 2023**

### **Noise Complaints:**

- In June, there were 995 noise complaints received from 259 individuals by Dublin Airport.
- One individual complainant lodged 81 complaints. (8% of Dublin Airports total)