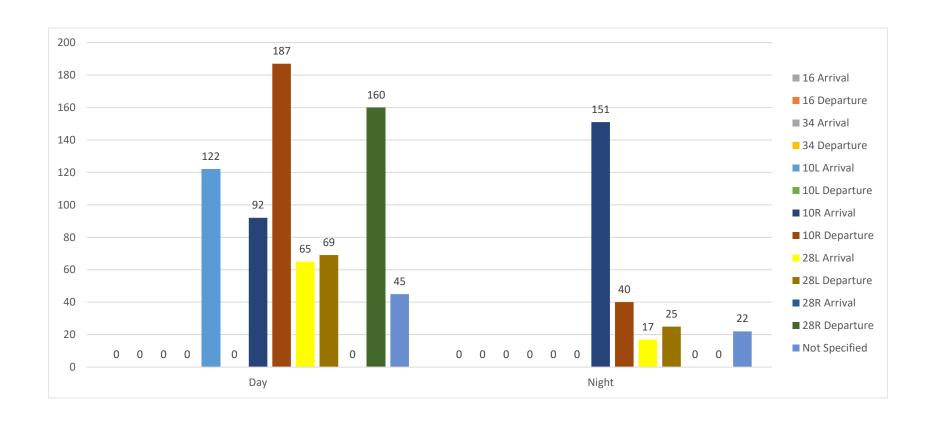

e were 21,768 movements in June associated with Dublin airport. Of those;
  - 10,887 were arriving aircraft
  - 10,879 were departing aircraft
  - 2 were Touch and Go (Training) flights

### Aircraft Compliance with approved flight routings:

Just over 95% of Category C/D aircraft flew on track during the month.

### **Noise Complaints:**

- In June, there were 995 noise complaints received from 259 individuals by Dublin Airport.
- One individual complainant lodged 81 complaints. (8% of Dublin Airports total)

#### **Number of Track Violations:**

There were 322 track violations during the month of June.



## **Category C/D Aircraft On Track Performance (Rolling 12 Months)**





## **Noise Complaint Analysis By Runway June 2023**





## Day / Night Noise Complaints By Runway June 2023





# Complainant Analysis By Area with largest number of complainants - June 2023

| Total Individuals |     |  |
|-------------------|-----|--|
| June              | 259 |  |





## **Noise Complaint Analysis Rolling 12 Months**





## **Track Violations Analysis Rolling 12 Months from February 2023**





## **Individual Complainant Analysis 2022 V 2023**





## Noise Complaints Analysis 2022 V 2023

|                      |                                                                     |           | 2022    | 2023   |  |
|----------------------|---------------------------------------------------------------------|-----------|---------|--------|--|
|                      |                                                                     | Jan – Jun | 13,083  | 16,213 |  |
| 5