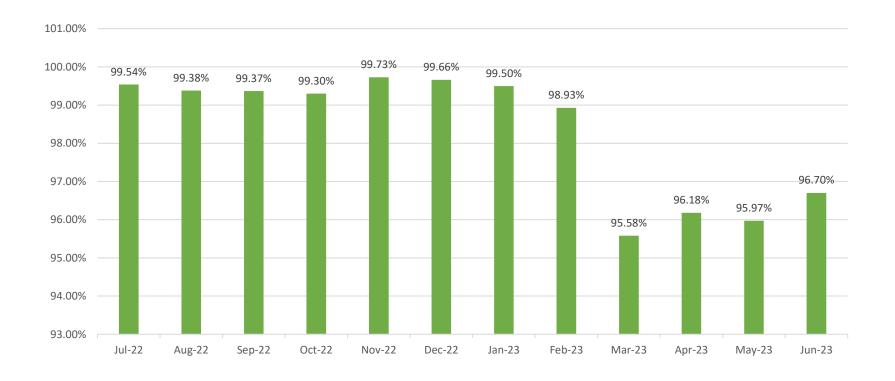

## **Category C/D Aircraft On Track Performance (Rolling 12 Months)**

### Aircraft Compliance with approved flight routings:

Just over 95% of Category C/D aircraft flew on track during the month.