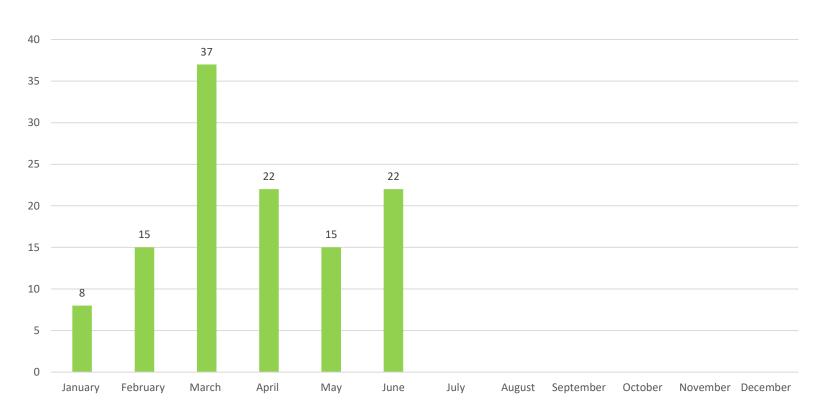

## **Ground Noise Monthly Analysis 2023**

| Ground Noise |     |  |  |
|--------------|-----|--|--|
| Jan – Jun    | 119 |  |  |