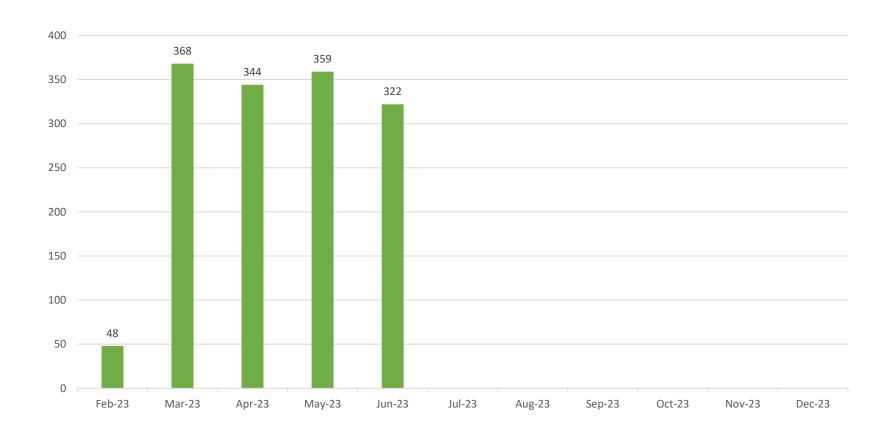

## **Track Violations Analysis Rolling 12 Months from February 2023**

#### **Number of Track Violations:**

There were 322 track violations during the month of June.