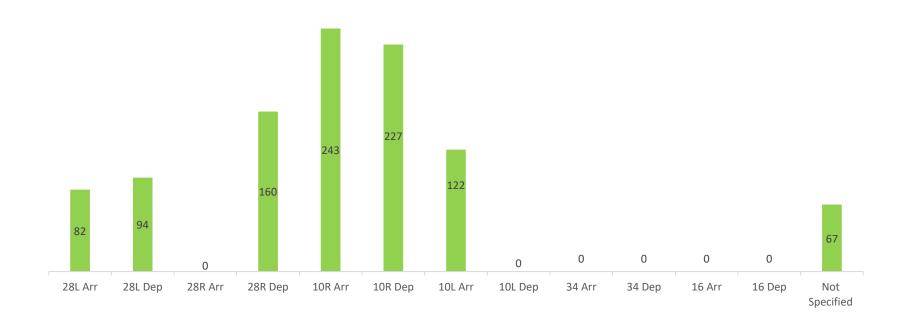

movements in June recorded in the NFTMS\* system

- There were 21,768 movements in June associated with Dublin airport. Of those;
  - 10,887 were arriving aircraft
  - 10,879 were departing aircraft
  - 2 were Touch and Go (Training) flights

### Aircraft Compliance with approved flight routings:

Just over 95% of Category C/D aircraft flew on track during the month.

### **Noise Complaints:**

- In June, there were 995 noise complaints received from 259 individuals by Dublin Airport.
- One individual complainant lodged 81 complaints. (8% of Dublin Airports total)

#### **Number of Track Violations:**

There were 322 track violations during the month of June.



## **Category C/D Aircraft On Track Performance (Rolling 12 Months)**





## **Noise Complaint Analysis By Runway June 2023**





## Day / Night Noise Complaints By Runway June 2023





# Complainant Analysis By Area with largest number of complainants - June 2023

| Total Individuals |     |  |
|-------------------|-----|--|
| June              | 259 |  |





## **Noise Complaint Analysis Rolling 12 Months**





## **Track Violations Analysis Rolling 12 Months from February 2023**





## **Individual Complainant Analysis 2022 V 2023**





## Noise Complaints Analysis 2022 V 2023

|                      |                                                                     |           | 2022    | 2023   |  |
|----------------------|---------------------------------------------------------------------|-----------|---------|--------|--|
|                      |