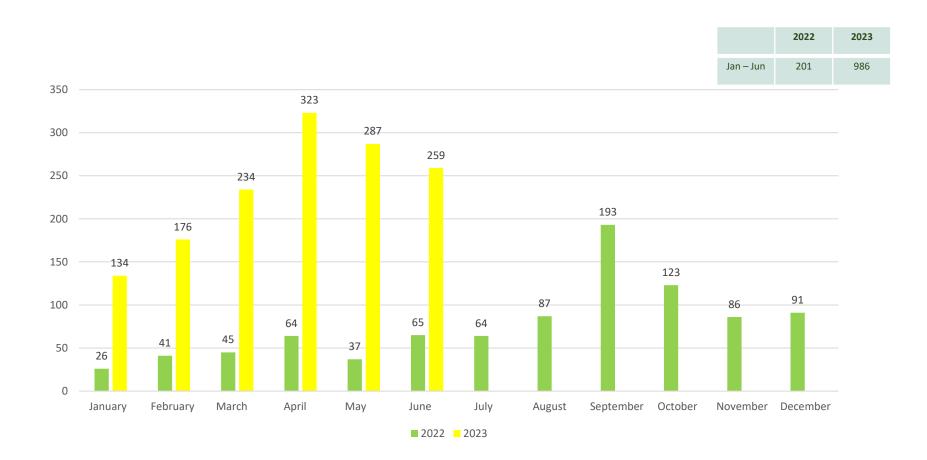

## **Individual Complainant Analysis 2022 V 2023**

## Noise Complaints Analysis 2022 V 2023

|                      |                                                                     |           | 2022    | 2023   |  |
|----------------------|---------------------------------------------------------------------|-----------|---------|--------|--|
|                      |                                                                     | Jan – Jun | 13,083  | 16,213 |  |
| 5000                 |                                                                     |           |         |        |  |
| 4500                 | 4304                                                                |           |         |        |  |
| 4000                 | 3988                                                                |           |         | _      |  |
| 3500                 | 3226                                                                |           |         |        |  |
| 3000                 | 2630 2610 2759                                                      |           |         | _      |  |
| 2500                 | 2270 2157 2209                                                      |           |         |        |  |
| 2000                 | 1813 1824 1777 1876 1983                                            | 1731      | 1782    |        |  |
| 1500                 |                                                                     |           |         |        |  |
| 1000                 | 995                                                                 |           |         |        |  |
| 500                  |                                                                     |           |         |        |  |
| 0                    |                                                                     |           |         | _      |  |
|                      | January February March April May June July August September October | November  | Decembe | r      |  |
| ■ 2022 <b>■</b> 2023 |                                                                     |           |         |        |  |