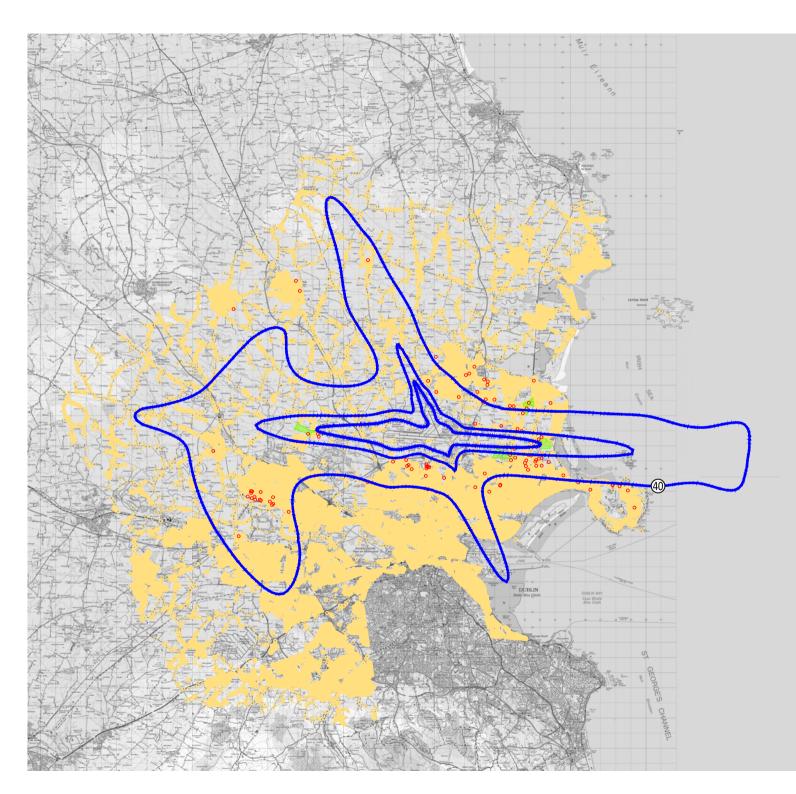

This drawing contains Ordnance Survey Ireland data © Copyright and database right 2020. <u>LEGEND:</u> 40, 50 and 55 dB(A) L<sub>night</sub> Established Residential Area Newly Constructed or Planned

Residential Area

## Dublin Airport

2018 Lnight Noise Contours With Residential Use

DRAWN: MP

CHECKED: DC

DATE: December 2020 SCALE: 1:250000@A4

Drawing No:

A11267\_18\_DR403\_1.0