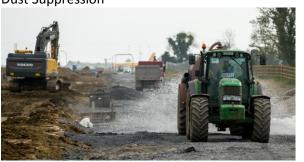

All works comply with the Construction Environmental Management Plan which includes dust suppression, road sweeping and environmental monitoring, amongst other measures. Where works take place on or adjacent to public roads, temporary traffic management measures continue in order to ensure the safety of staff and road users.

## Site clearance

Earthworks

**Dust Suppression** 

**Road Sweeping** 

Installation of Fencing

Traffic Management

Installation of Utilities

Realigning and building new Roads