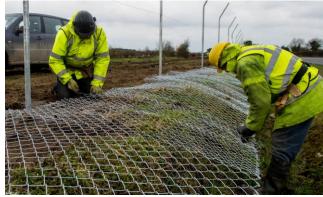

Over 8km of fencing has been installed along the perimeter of the North Runway site, and works are nearing completion on the Forrest Tavern monument at its new location opposite the Boot Inn on the R108.

## Site clearance

Earthworks

**Dust Suppression** 

**Road Sweeping** 

Installation of Fencing

Traffic Management

Installation of Utilities

Realigning and building new Roads