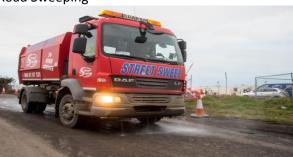

All works comply with the Construction Environmental Management Plan which includes dust suppression, road sweeping and environmental monitoring, amongst other measures. Where works take place on or adjacent to public roads, temporary traffic management measures continue in order to ensure the safety of staff and road users.

| Road sweepers deployed            | 157 |
|-----------------------------------|-----|
| Ornithologist's site inspections  | 12  |
| Bat specialist's site inspections | 6   |
| Archaeologists on site per week   | 16  |

## Site clearance

Earthworks

**Dust Suppression** 

**Road Sweeping** 

Installation of Fencing

Traffic Management

Installation of Utilities

Realigning and building new Roads