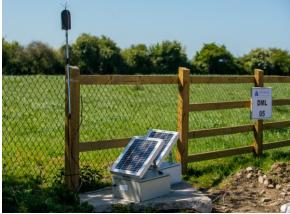

All works comply with the Construction Environmental Management Plan which includes dust suppression, road sweeping and environmental monitoring, amongst other measures. Where works take place on or adjacent to public roads, temporary traffic management measures continue in order to ensure the safety of staff and road users.