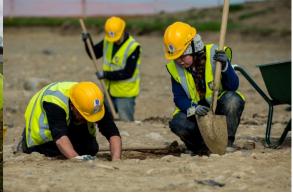

| Road sweepers deployed            | 157 |
|-----------------------------------|-----|
| Ornithologist's site inspections  | 12  |
| Bat specialist's site inspections | 6   |
| Archaeologists on site per week   | 16  |