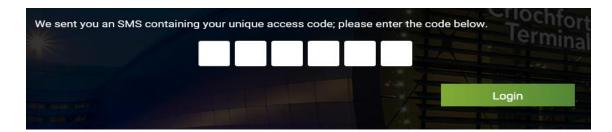

1.1 To log into to the system, you will need to enter your mobile number as registered with your account and click Login.

1.2 An SMS message will be sent to you containing a unique 6-digit code.