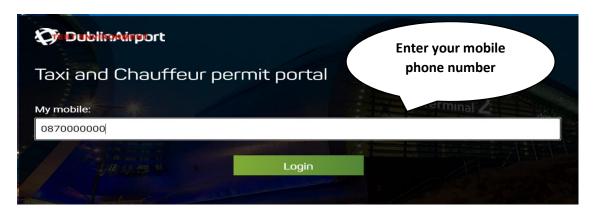

1.1 To log into to the system, you will need to enter your mobile number as registered with your account and click Login.

1.2 An SMS message will be sent to you containing a unique 6-digit code.