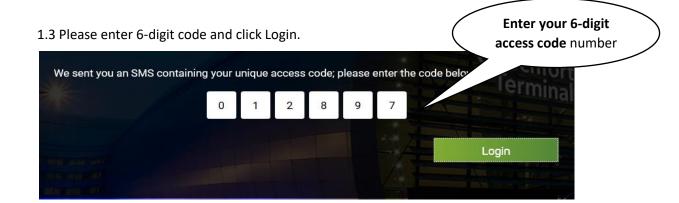

1.1 To log into to the system, you will need to enter your mobile number as registered with your account and click Login.

1.2 An SMS message will be sent to you containing a unique 6-digit code.